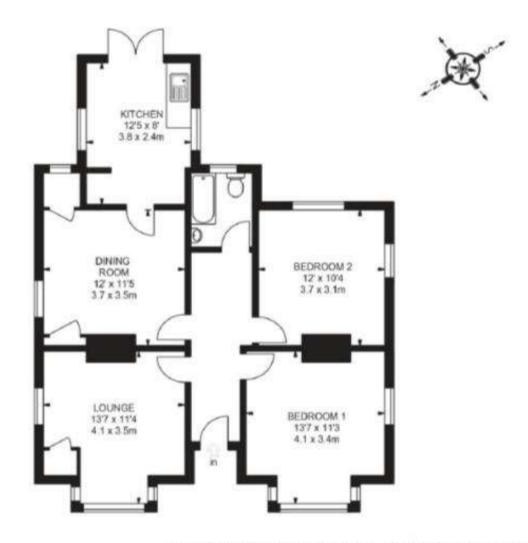

## APPROX. GROSS INTERNAL FLOOR AREA 801 SQ FT / 74.41 SQ M

This plan is for layout guidance only. Not drawn to scale unless stated. Windows & door openings are approximate. Whilst every care is taken in the preparation of this plan, please check all dimensions, shapes & compass bearings before making any decisions reliant upon them.