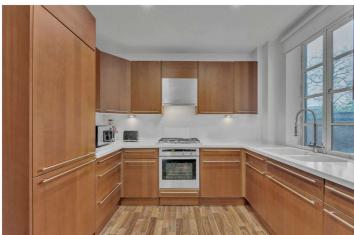

## 20-28 MAIDA VALE, W9 **£1,350,000** LEASEHOLD

An opportunity to purchase a spacious, well-proportioned (1,325 sq. ft.), bright, three-bedroom third floor apartment (with a lift) forming part of this popular, well-known luxury, purpose-built block with a large entertaining area, porterage, front and rear off-street parking (subject to availability). The apartment offers a wealth of natural light, is in good decorative order and has been designed to create a large reception area, a separate dining room, a fully fitted kitchen, a master bedroom suite, two further bedrooms, a bathroom and a separate cloakroom. Cropthorne Court is located close to the boutique shops, cafes on Clifton Road (0.2 miles), the famous Regents Canal (0.3 miles) and Warwick Avenue Underground Station (Bakerloo line 0.4 miles).

Three Bedrooms | Two Bathrooms | Kitchen | Reception Room | Dining Room | Guest WC | Entrance Hall | Cloak Room | Parking (Subject to Availability) | Porter | Leasehold

for every step...