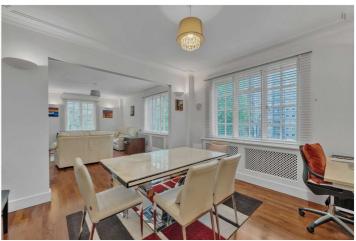

## 20-28 MAIDA VALE, W9 **£1,350,000** LEASEHOLD

An opportunity to purchase a spacious, well-proportioned (1,325 sq. ft.), bright, three-bedroom third floor apartment (with a lift) forming part of this popular, well-known luxury, purpose-built block with a large entertaining area, porterage, front and rear off-street parking (subject to availability). The apartment offers a wealth of natural light, is in good decorative order and has been designed to create a large reception area, a separate dining room, a fully fitted kitchen, a master bedroom suite, two further bedrooms, a bathroom and a separate cloakroom. Cropthorne Court is located close to the boutique shops, cafes on Clifton Road (0.2 miles), the famous Regents Canal (0.3 miles) and Warwick Avenue Underground Station (Bakerloo line 0.4 miles).

Three Bedrooms | Two Bathrooms | Kitchen | Reception Room | Dining Room | Guest WC | Entrance Hall | Cloak Room | Parking (Subject to Availability) | Porter | Leasehold

for every step...