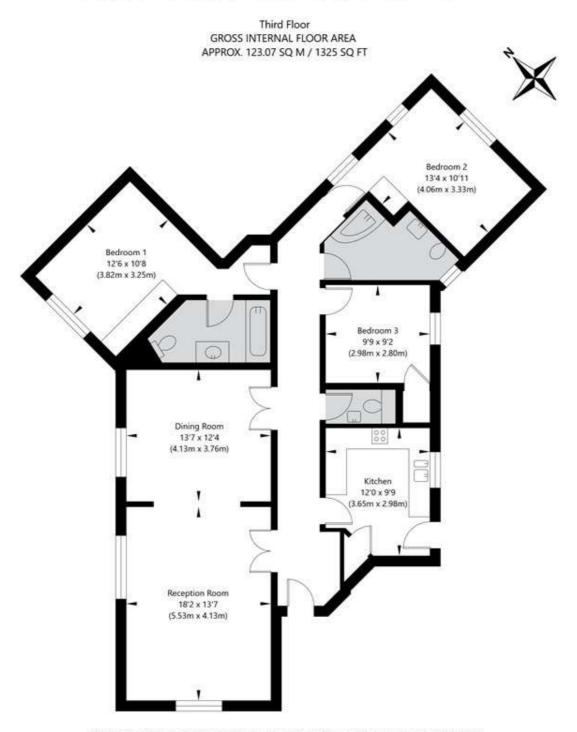

## Cropthorne Court, Maida Vale, London W9 1TA

APPROXIMATE GROSS INTERNAL FLOOR AREA 123.07 SQ M / 1325 SQ FT
THIS FLOOR PLAN IS FOR ILLUSTRATIVE PURPOSES ONLY AND
SHOULD BE USED FOR THIS PURPOSE BY PROSPECTIVE APPLICANTS AS ITS NOT TO SCALE.

## 20-28 MAIDA VALE, W9 **£1,350,000** LEASEHOLD

An opportunity to purchase a spacious, well-proportioned (1,325 sq. ft.), bright, three-bedroom third floor apartment (with a lift) forming part of this popular, well-known luxury, purpose-built block with a large entertaining area, porterage, front and rear off-street parking (subject to availability). The apartment offers a wealth of natural light, is in good decorative order and has been designed to create a large reception area, a separate dining room, a fully fitted kitchen, a master bedroom suite, two further bedrooms, a bathroom and a separate cloakroom. Cropthorne Court is located close to the boutique shops, cafes on Clifton Road (0.2 miles), the famous Regents Canal (0.3 miles) and Warwick Avenue Underground Station (Bakerloo line 0.4 miles).