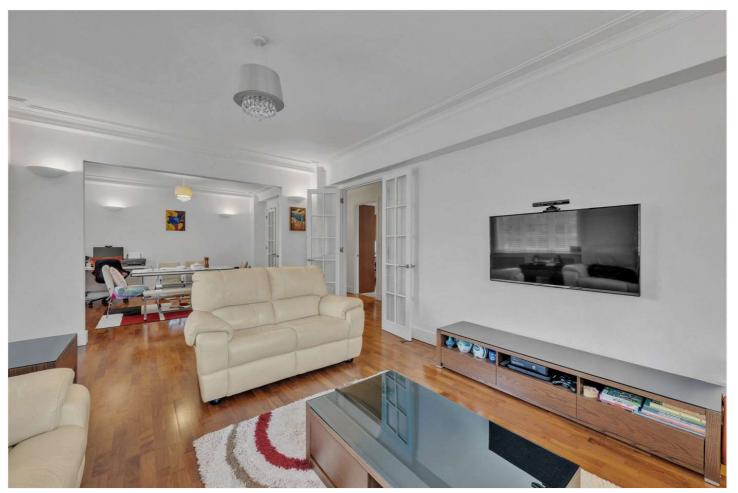

## 20-28 MAIDA VALE, W9 **£1,350,000** LEASEHOLD

An opportunity to purchase a spacious, well-proportioned (1,325 sq. ft.), bright, three-bedroom third floor apartment (with a lift) forming part of this popular, well-known luxury, purpose-built block with a large entertaining area, porterage, front and rear off-street parking (subject to availability). The apartment offers a wealth of natural light, is in good decorative order and has been designed to create a large reception area, a separate dining room, a fully fitted kitchen, a master bedroom suite, two further bedrooms, a bathroom and a separate cloakroom. Cropthorne Court is located close to the boutique shops, cafes on Clifton Road (0.2 miles), the famous Regents Canal (0.3 miles) and Warwick Avenue Underground Station (Bakerloo line 0.4 miles).

Three Bedrooms | Two Bathrooms | Kitchen | Reception Room | Dining Room | Guest WC | Entrance Hall | Cloak Room | Parking (Subject to Availability) | Porter | Leasehold

for every step...