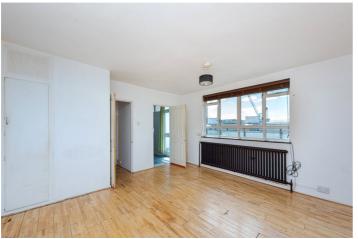

From the front door you enter into a bright and spacious hallway with a sizeable built in storage cupboard.

The bathroom is well presented with both bathtub and affixed shower head.

The living area is a wonderful space, full of natural light and a perfect place to both relax and entertain guests. Wooden laminate flooring throughout with a tastefully painted radiator and another space storage cupboard.