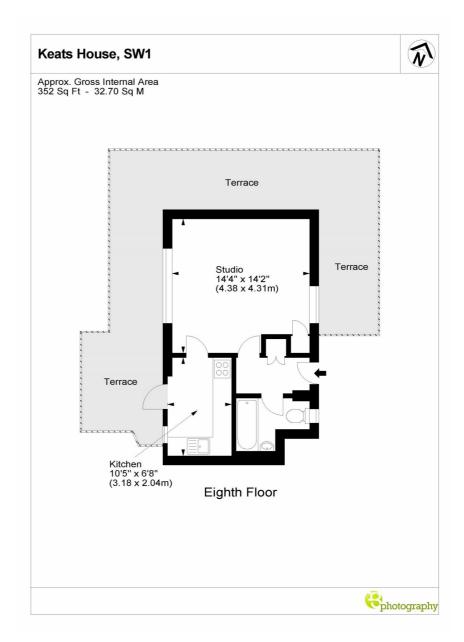

## At a glance...

- 8th Floor (with lift)
- Studio
- Stunning Private Roof

### CHURCHILL GARDENS, SW1V

£375,000 LEASEHOLD

Winkworth are proud to present a truly remarkable studio corner apartment on the top floor of Keats House.

Boasting a generously sized balcony that wraps around the whole apartment with the most iconic central London landmarks being placed on display.

From the front door you enter into a bright and spacious hallway with a sizeable built in storage cupboard.

The bathroom is well presented with both bathtub and affixed shower head.

The living area is a wonderful space, full of natural light and a perfect place to both relax and entertain guests. Wooden laminate flooring throughout with a tastefully painted radiator and another space storage cupboard.

A modern, fully tiled and separate kitchen is next with lots of cupboards and counter space as well as a place for all appliances.

Winkworth wishes to inform prospective buyers and tenants that these particulars are a guide and ac as information only. All our details are given in good faith and believed to be correct at the time of printing but they don't form part of an offer or contract. No winkworth employee has authority to make or give any representation or warranty in relation to this property. All fixtures and fittings, whether fitted or not are deemed removable by the vendor unless stated otherwise.