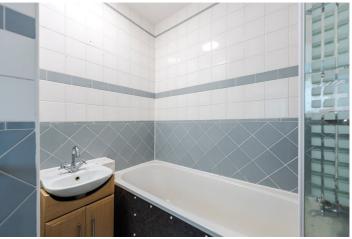

From the front door you enter into a bright and spacious hallway with a sizeable built in storage cupboard.

The bathroom is well presented with both bathtub and affixed shower head.

The living area is a wonderful space, full of natural light and a perfect place to both relax and entertain guests. Wooden laminate flooring throughout with a tastefully painted radiator and another space storage cupboard.