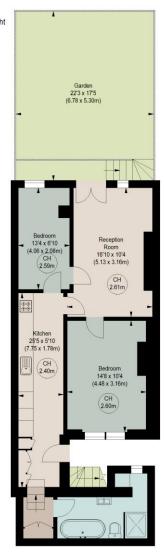

## PERHAM ROAD, W14

Approximate gross internal area 679 sq ft / 63.08 sq m

Key : CH - Ceiling Height

## LOWER GROUND FLOOR

The floor plan is not to scale and measurements and areas shown are approximate and therefore should be used for illustrative purposes only. The plan has been prepared in accordance with the RICS code of Measuring Practice and whilst we have confidence in the information produced, it must not be relied on. If there is any aspect of particular importance, you should carry out or commission your own inspection of the property.

This floorplan is for illustration purposes only and is not to scale. The position and size of doors, windows, appliances and other features are approximate.

Winkworth

for every step...

Fulham & Parsons Green | 020 7731 3388 | fulham@winkworth.co.uk