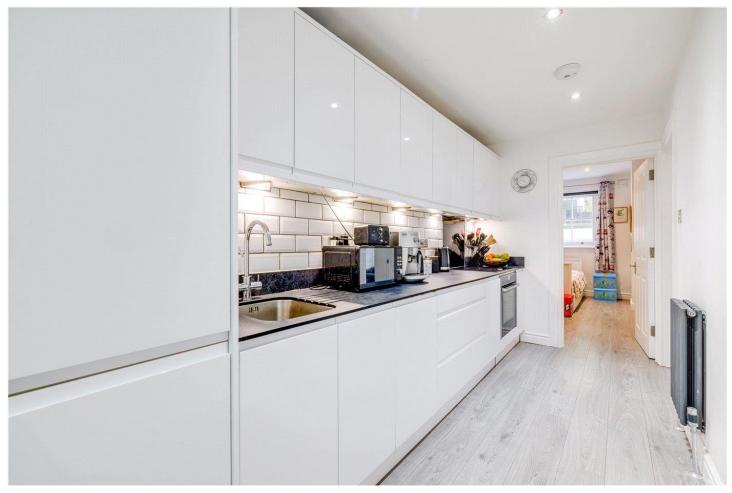

## **DESCRIPTION:**

The flat consists of a brilliant kitchen with plenty of storage solutions and high end appliances, a separate spacious sitting room leading out onto the especially large garden. There is generous sized master bedroom and a smaller second double bedroom, which are served by a modern bathroom.