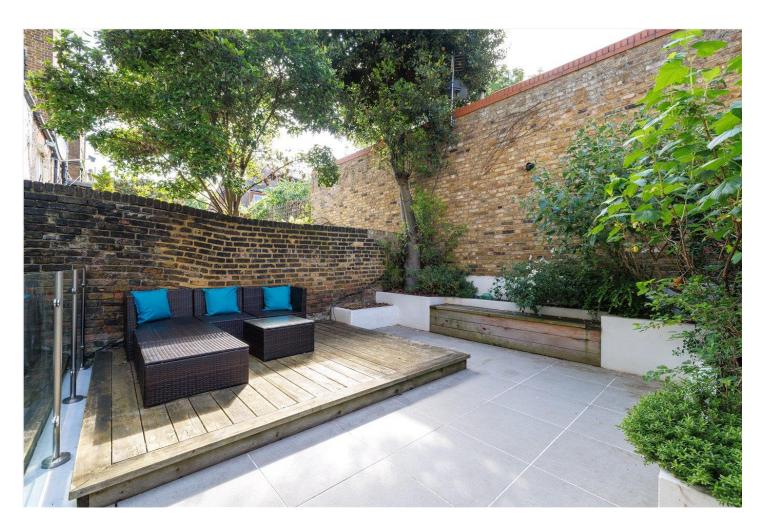

PERHAM ROAD, W14 **£575,000 LEASEHOLD** 

A superb two bedroom garden flat located in the heart of Barons Court, benefiting from its own entrance and an impressive 22 ft. private garden.

Fulham & Parsons Green | 020 7731 3388 | fulham@winkworth.co.uk

## **DESCRIPTION:**

The flat consists of a brilliant kitchen with plenty of storage solutions and high end appliances, a separate spacious sitting room leading out onto the especially large garden. There is generous sized master bedroom and a smaller second double bedroom, which are served by a modern bathroom.