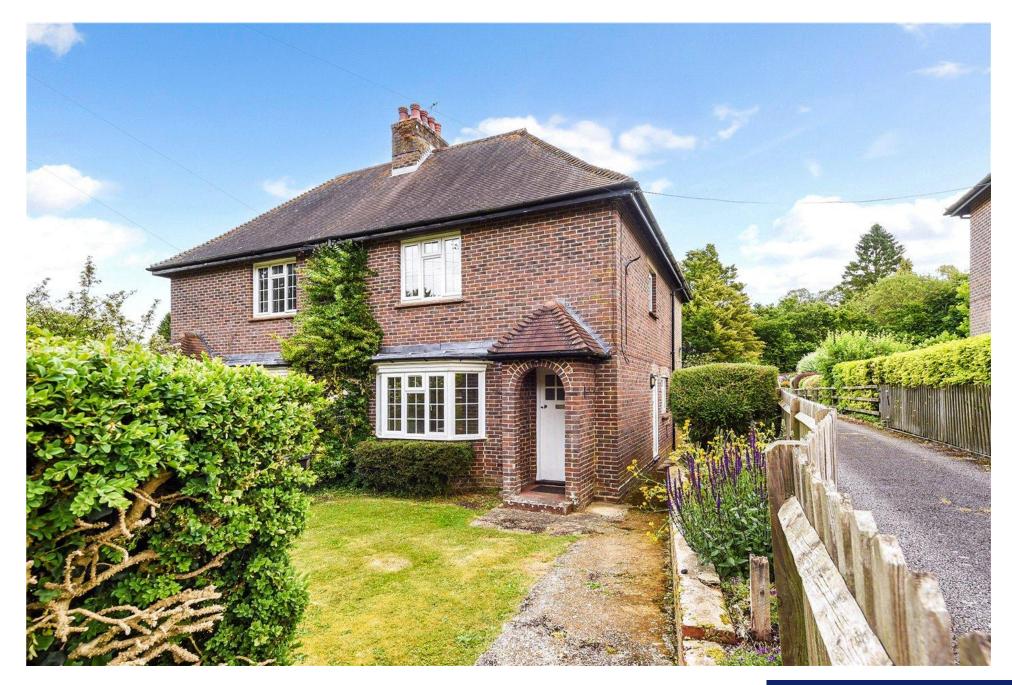

# Charming village home in a peaceful rural setting near Winchester

Located in the picturesque village of Avington, just east of Winchester, this semi-detached home enjoys a peaceful rural setting. Surrounded by beautiful countryside, the area offers an idyllic lifestyle with excellent walking and cycling routes. The property dates from the 1930s and offers attractive, well-balanced accommodation over two floors with no forward chain.

The property is entered via a covered porch into a hallway with stairs to the first floor. To the front of the house is a bright and welcoming sitting room with an attractive bay window overlooking the front garden. To the rear, the ground floor opens out into a spacious and light-filled kitchen and dining room, enjoying pleasant views and direct access to the garden via glazed double doors. The kitchen has an array of base and eye-level units with an integral oven and hob. Just off the kitchen is a separate utility area with a WC, an additional sink and convenient side access to the property.