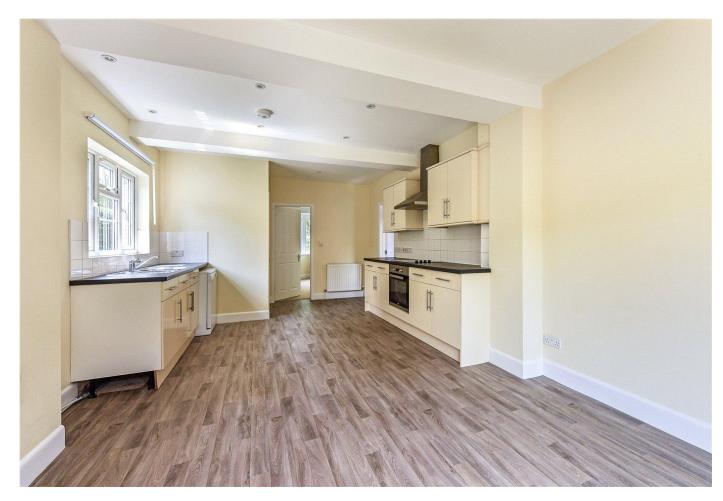

The property is entered via a covered porch into a hallway with stairs to the first floor. To the front of the house is a bright and welcoming sitting room with an attractive bay window overlooking the front garden. To the rear, the ground floor opens out into a spacious and light-filled kitchen and dining room, enjoying pleasant views and direct access to the garden via glazed double doors. The kitchen has an array of base and eye-level units with an integral oven and hob. Just off the kitchen is a separate utility area with a WC, an additional sink and convenient side access to the property.