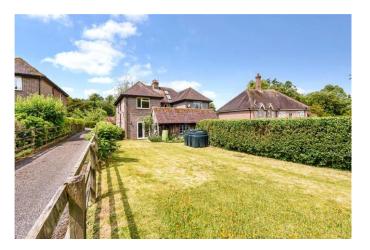

The rear garden is a good size and laid to lawn with hedge and fence borders. There is a very useful storeroom just to the rear of the house, and a garage is in a block beyond the garden.

This plan is for illustrative purposes only and is not to scale. If specified, the Gross Internal Area (GIA), dimensions, North point orientation and the size and placement of features are approximate and should not be relied on as a statement of fact. No guarantee is given for the GIA and no responsibility is taken for any error, omission or misrepresentation.