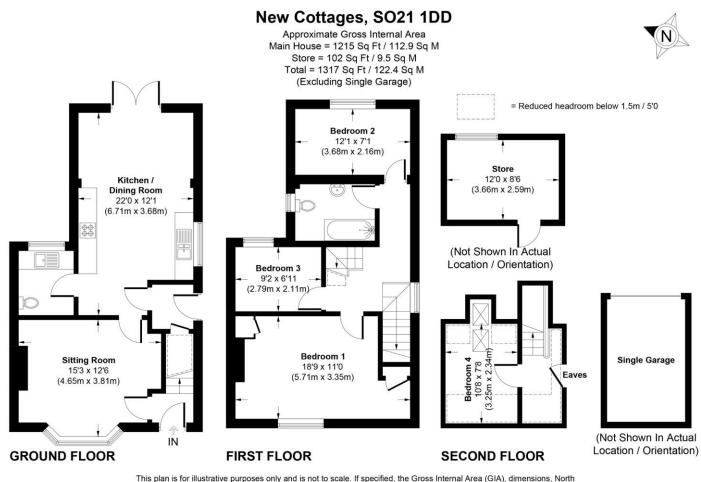

The rear garden is a good size and laid to lawn with hedge and fence borders. There is a very useful storeroom just to the rear of the house, and a garage is in a block beyond the garden.

This plan is for illustrative purposes only and is not to scale. If specified, the Gross Internal Area (GIA), dimensions, North point orientation and the size and placement of features are approximate and should not be relied on as a statement of fact. No guarantee is given for the GIA and no responsibility is taken for any error, omission or misrepresentation.

The property is entered via a covered porch into a hallway with stairs to the first floor. To the front of the house is a bright and welcoming sitting room with an attractive bay window overlooking the front garden. To the rear, the ground floor opens out into a spacious and light-filled kitchen and dining room, enjoying pleasant views and direct access to the garden via glazed double doors. The kitchen has an array of base and eye-level units with an integral oven and hob. Just off the kitchen is a separate utility area with a WC, an additional sink and convenient side access to the property.

On the first floor, there are three bedrooms, two generous doubles and a well-proportioned single, along with a modern family bathroom fitted with a bath, WC, and basin. The principal bedroom, situated at the front, benefits from garden views, ample floor space, and integrated storage. Stairs led to the second floor, where a charming fourth bedroom offers an ideal space for a home office, creative retreat, or additional family room