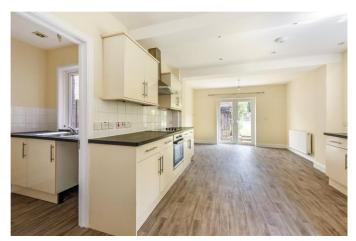

The property is entered via a covered porch into a hallway with stairs to the first floor. To the front of the house is a bright and welcoming sitting room with an attractive bay window overlooking the front garden. To the rear, the ground floor opens out into a spacious and light-filled kitchen and dining room, enjoying pleasant views and direct access to the garden via glazed double doors. The kitchen has an array of base and eye-level units with an integral oven and hob. Just off the kitchen is a separate utility area with a WC, an additional sink and convenient side access to the property.