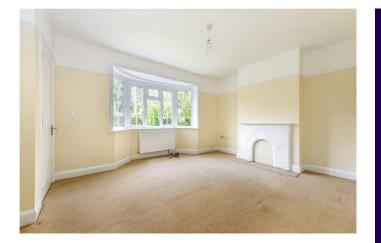

The property is entered via a covered porch into a hallway with stairs to the first floor. To the front of the house is a bright and welcoming sitting room with an attractive bay window overlooking the front garden. To the rear, the ground floor opens out into a spacious and light-filled kitchen and dining room, enjoying pleasant views and direct access to the garden via glazed double doors. The kitchen has an array of base and eye-level units with an integral oven and hob. Just off the kitchen is a separate utility area with a WC, an additional sink and convenient side access to the property.