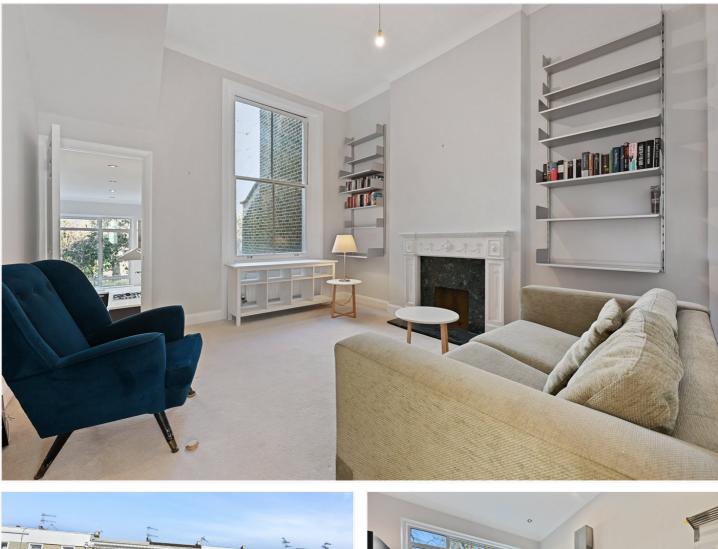

#### **DESCRIPTION:**

A very well presented two-bedroom flat situated on the first floor of a well maintained Victorian terraced house. The reception and kitchen/dining room have attractive and verdant views over the large rear gardens of Holland Park Villas. The two bedrooms have access to a balcony and are served by a bathroom and a shower room.

### **ACCOMMODATION:**

Entrance Hall | Reception Room | Kitchen/Dining Room | Two Bedrooms | Bathroom | Shower Room