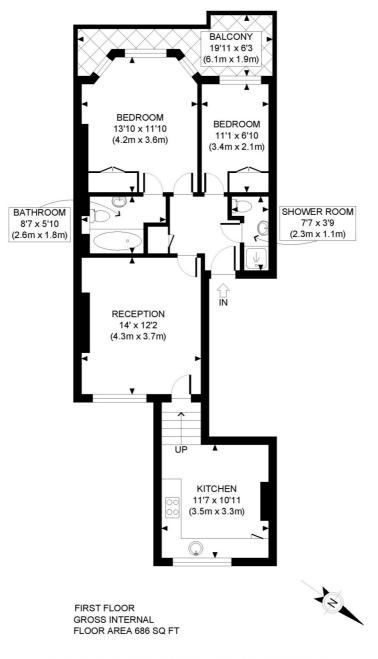

### **ACCOMMODATION:**

Entrance Hall | Reception Room | Kitchen/Dining Room | Two Bedrooms | Bathroom | Shower Room

#### NEAREST PUBLIC TRANSPORT:

Kensington Olympia Shepherds Bush Holland Park

APPROX. GROSS INTERNAL FLOOR AREA: 686 SQ FT/ 64 SQM

This floorplan is for illustration purposes only and is not to scale. The position and size of doors, windows, appliances and other features are approximate.