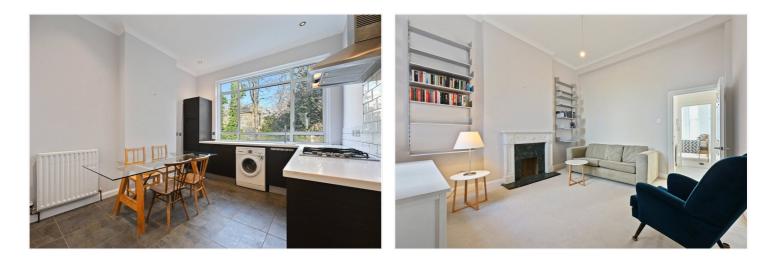

#### **DESCRIPTION:**

A very well presented two-bedroom flat situated on the first floor of a well maintained Victorian terraced house. The reception and kitchen/dining room have attractive and verdant views over the large rear gardens of Holland Park Villas. The two bedrooms have access to a balcony and are served by a bathroom and a shower room.

### **ACCOMMODATION:**

Entrance Hall | Reception Room | Kitchen/Dining Room | Two Bedrooms | Bathroom | Shower Room