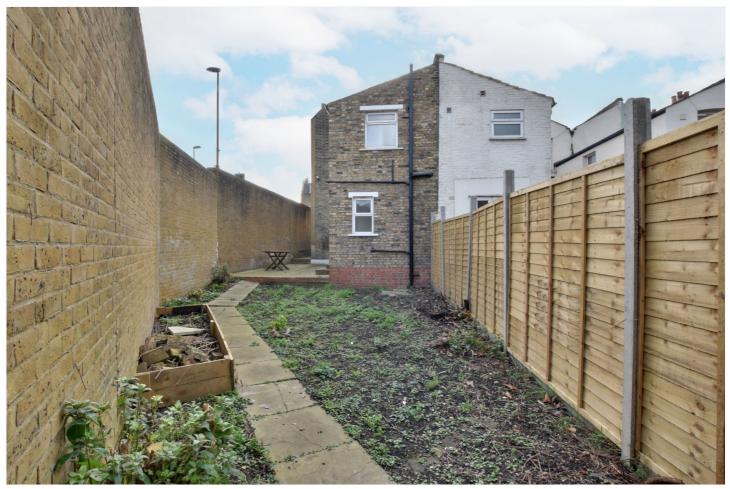

This end of terraced Victorian house is in good order throughout, but would also benefit from an update. The accommodation comprises of two reception rooms on the ground floor, along with a 15ft kitchen breakfast room that leads onto the rear garden. There are three double bedrooms, two bathrooms and a separate WC just off bedroom 3. As mentioned there is a large cellar which in itself measures an impressive 342 sq ft. The property is being sold chain free!

## **AT A GLANCE**

- three bedroom family home
- Victorian end of terrace
- huge cellar (342 sq ft)
- overall 1466 Sq Ft
- two reception rooms
- two bathrooms
- 15ft kitchen breakfast room
- adjacent to Elverson Road DLR
- moments from Brookmill Park
- private rear garden
- no chain