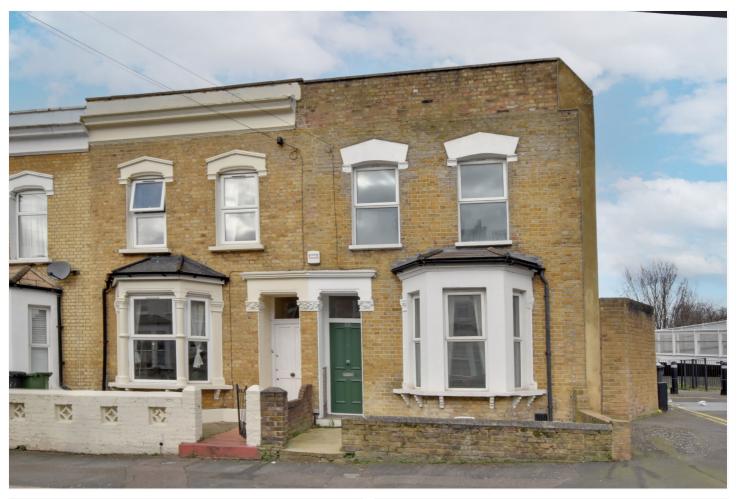

ELVERSON ROAD, DEPTFORD, LONDON, SE8 **£750,000 FREEHOLD** 

A WELL-PRESENTED AND LARGE THREE BEDROOM FAMILY HOME THAT MEASURES CIRCA 1466 SQ FT, FEATURING A HUGE CELLAR AND POSITIONED ON THE QUIET ROAD IN DEPTFORD, ADJACENT TO ELVERSON ROAD DLR.

## **DESCRIPTION:**

A well-presented and large three bedroom family home that measures circa 1466 sq ft, featuring a huge cellar and positioned on the quiet road in Deptford, adjacent to Elverson Road DLR.

This end of terraced Victorian house is in good order throughout, but would also benefit from an update. The accommodation comprises of two reception rooms on the ground floor, along with a 15ft kitchen breakfast room that leads onto the rear garden. There are three double bedrooms, two bathrooms and a separate WC just off bedroom 3. As mentioned there is a large cellar which in itself measures an impressive 342 sq ft. The property is being sold chain free!