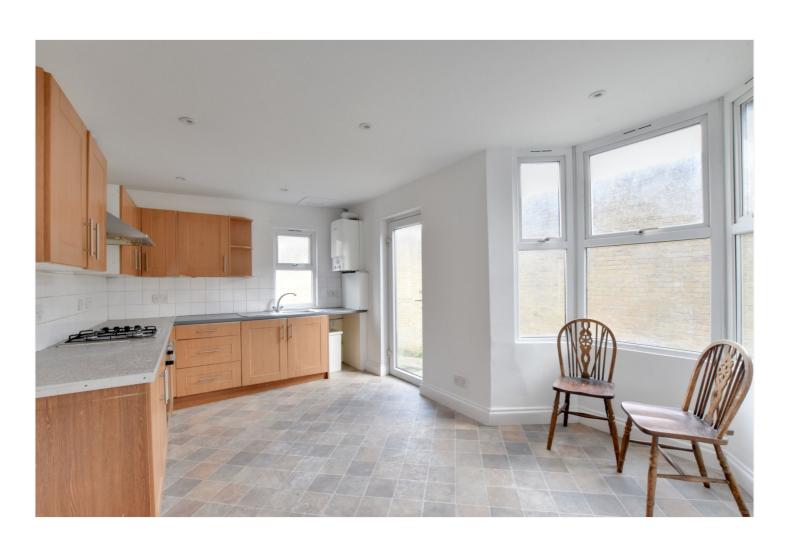

This end of terraced Victorian house is in good order throughout, but would also benefit from an update. The accommodation comprises of two reception rooms on the ground floor, along with a 15ft kitchen breakfast room that leads onto the rear garden. There are three double bedrooms, two bathrooms and a separate WC just off bedroom 3. As mentioned there is a large cellar which in itself measures an impressive 342 sq ft. The property is being sold chain free!

## **AT A GLANCE**

- three bedroom family home
- Victorian end of terrace
- huge cellar (342 sq ft)
- overall 1466 Sq Ft
- two reception rooms
- two bathrooms
- 15ft kitchen breakfast room
- adjacent to Elverson Road DLR
- moments from Brookmill Park
- private rear garden
- no chain