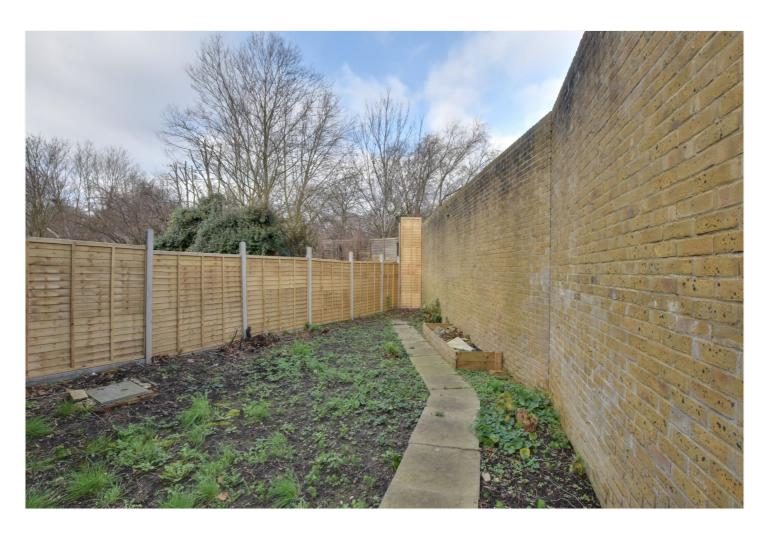

This end of terraced Victorian house is in good order throughout, but would also benefit from an update. The accommodation comprises of two reception rooms on the ground floor, along with a 15ft kitchen breakfast room that leads onto the rear garden. There are three double bedrooms, two bathrooms and a separate WC just off bedroom 3. As mentioned there is a large cellar which in itself measures an impressive 342 sq ft. The property is being sold chain free!

## **AT A GLANCE**

- three bedroom family home
- Victorian end of terrace
- huge cellar (342 sq ft)
- overall 1466 Sq Ft
- two reception rooms
- two bathrooms
- 15ft kitchen breakfast room
- adjacent to Elverson Road DLR
- moments from Brookmill Park
- private rear garden
- no chain