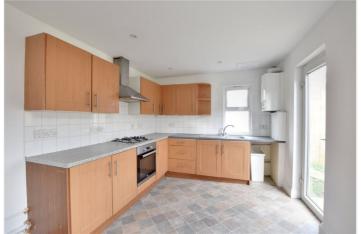

This end of terraced Victorian house is in good order throughout, but would also benefit from an update. The accommodation comprises of two reception rooms on the ground floor, along with a 15ft kitchen breakfast room that leads onto the rear garden. There are three double bedrooms, two bathrooms and a separate WC just off bedroom 3. As mentioned there is a large cellar which in itself measures an impressive 342 sq ft. The property is being sold chain free!