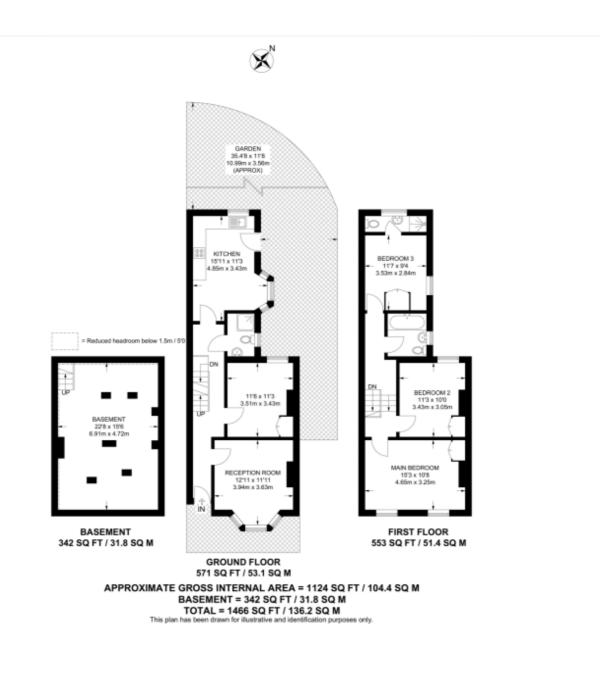

ELVERSON ROAD, DEPTFORD, LONDON, SE8 **£750,000 FREEHOLD** 

A WELL-PRESENTED AND LARGE THREE BEDROOM FAMILY HOME THAT MEASURES CIRCA 1466 SQ FT, FEATURING A HUGE CELLAR AND POSITIONED ON THE QUIET ROAD IN DEPTFORD, ADJACENT TO ELVERSON ROAD DLR.

## **DESCRIPTION:**

A well-presented and large three bedroom family home that measures circa 1466 sq ft, featuring a huge cellar and positioned on the quiet road in Deptford, adjacent to Elverson Road DLR.

This end of terraced Victorian house is in good order throughout, but would also benefit from an update. The accommodation comprises of two reception rooms on the ground floor, along with a 15ft kitchen breakfast room that leads onto the rear garden. There are three double bedrooms, two bathrooms and a separate WC just off bedroom 3. As mentioned there is a large cellar which in itself measures an impressive 342 sq ft. The property is being sold chain free!

## **AT A GLANCE**

- three bedroom family home
- Victorian end of terrace
- huge cellar (342 sq ft)
- overall 1466 Sq Ft
- two reception rooms
- two bathrooms
- 15ft kitchen breakfast room
- adjacent to Elverson Road DLR
- moments from Brookmill Park
- private rear garden
- no chain

This floorplan is for illustration purposes only and is not to scale. The position and size of doors, windows, appliances and other features are approximate.

Greenwich | 02030533033 | greenwich@winkworth.co.uk