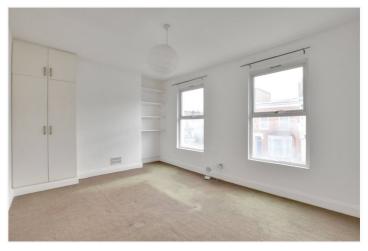

This end of terraced Victorian house is in good order throughout, but would also benefit from an update. The accommodation comprises of two reception rooms on the ground floor, along with a 15ft kitchen breakfast room that leads onto the rear garden. There are three double bedrooms, two bathrooms and a separate WC just off bedroom 3. As mentioned there is a large cellar which in itself measures an impressive 342 sq ft. The property is being sold chain free!

## **AT A GLANCE**

- three bedroom family home
- Victorian end of terrace
- huge cellar (342 sq ft)
- overall 1466 Sq Ft
- two reception rooms
- two bathrooms
- 15ft kitchen breakfast room
- adjacent to Elverson Road DLR
- moments from Brookmill Park
- private rear garden
- no chain