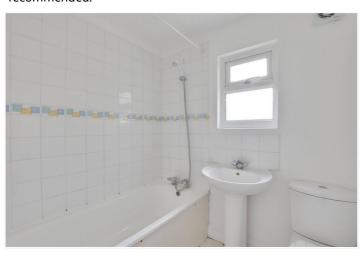

This end of terraced Victorian house is in good order throughout, but would also benefit from an update. The accommodation comprises of two reception rooms on the ground floor, along with a 15ft kitchen breakfast room that leads onto the rear garden. There are three double bedrooms, two bathrooms and a separate WC just off bedroom 3. As mentioned there is a large cellar which in itself measures an impressive 342 sq ft. The property is being sold chain free!

## **AT A GLANCE**

- three bedroom family home
- Victorian end of terrace
- huge cellar (342 sq ft)
- overall 1466 Sq Ft
- two reception rooms
- two bathrooms
- 15ft kitchen breakfast room
- adjacent to Elverson Road DLR
- moments from Brookmill Park
- private rear garden
- no chain