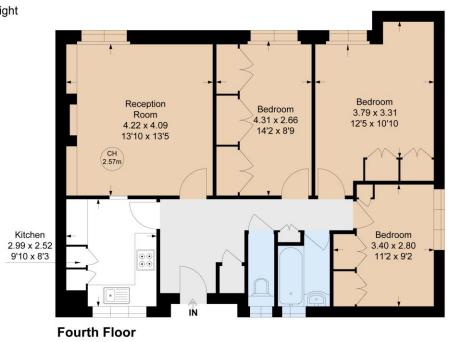

## Marlow House, W2

Approximate Gross Internal Area = 75.14 sq m / 809 sq ft

Key : CH - Ceiling Height

Not to scale, for guidance only and must not be relied upon as a statement of fact. All measurements and areas are approximate only

This floorplan is for illustration purposes only and is not to scale. The position and size of doors, windows, appliances and other features are approximate.

Tenure: Leasehold Term: 176 year and 3 months Service Charge: ABOUT £3,200 per annum Ground Rent: ABOUT £10 Annually (subject to increase) Council Tax Band: D Where no figures are shown, we have been unable to ascertain the information. All figures that are shown were correct at the time of printing.