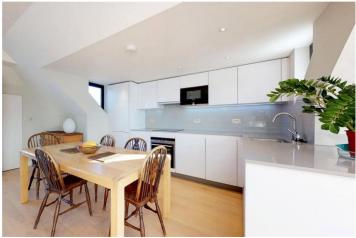

Contemporary hues and luxury fittings through-out. Kitchen includes ceramic hob, oven, fridge freezer, microwave, dishwasher, and washer/dryer. Two double bedrooms, and bathroom with shower / bath. Large eave storage spaces. Bike rack. Quick walk to Brick Lane, the City, Spitalfields Market, and Shoreditch. Nearby Liverpool Street, Aldgate East and Shoreditch stations.