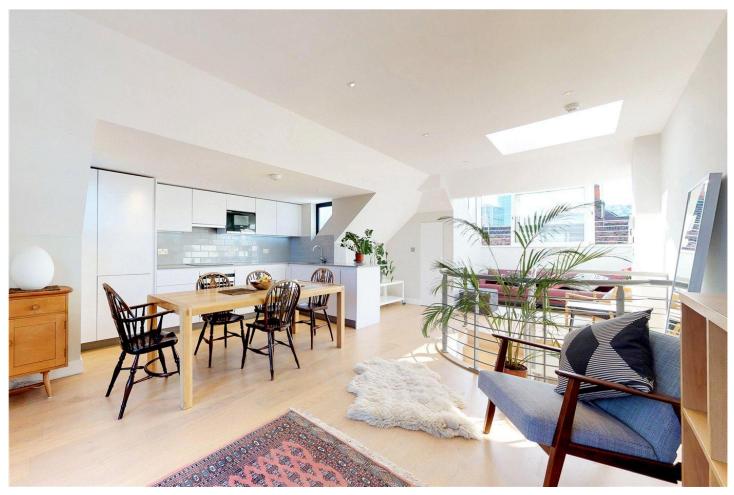

## **DESCRIPTION:**

Where trendy meets historic, relax and unwind in this light-filled luxury penthouse on famous Hanbury St. Enjoy the views from the roof terrace.

This stylish Church Hall conversion offers a serene retreat in a central location, showcasing views of Hawksmoor Church and the surrounding Spitalfields architecture. The apartment boasts a large, dual-aspect living, kitchen and dining area which flows onto a roof terrace—ideal for relaxation. A bright glass "conservatory" offers views of iconic landmarks such as Hawksmoor Church, the Gherkin, and Scalpel.

Contemporary hues and luxury fittings through-out. Kitchen includes ceramic hob, oven, fridge freezer, microwave, dishwasher, and washer/dryer. Two double bedrooms, and bathroom with shower / bath. Large eave storage spaces. Bike rack. Quick walk to Brick Lane, the City, Spitalfields Market, and Shoreditch. Nearby Liverpool Street, Aldgate East and Shoreditch stations.