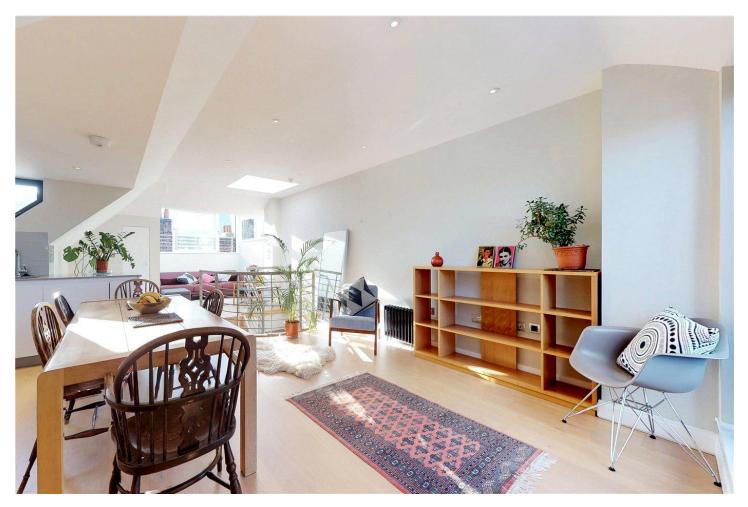

## **DESCRIPTION:**

Where trendy meets historic, relax and unwind in this light-filled luxury penthouse on famous Hanbury St. Enjoy the views from the roof terrace.

This stylish Church Hall conversion offers a serene retreat in a central location, showcasing views of Hawksmoor Church and the surrounding Spitalfields architecture. The apartment boasts a large, dual-aspect living, kitchen and dining area which flows onto a roof terrace—ideal for relaxation. A bright glass "conservatory" offers views of iconic landmarks such as Hawksmoor Church, the Gherkin, and Scalpel.

Contemporary hues and luxury fittings through-out. Kitchen includes ceramic hob, oven, fridge freezer, microwave, dishwasher, and washer/dryer. Two double bedrooms, and bathroom with shower / bath. Large eave storage spaces. Bike rack. Quick walk to Brick Lane, the City, Spitalfields Market, and Shoreditch. Nearby Liverpool Street, Aldgate East and Shoreditch stations.