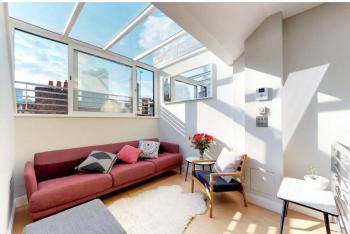

## **DESCRIPTION:**

Where trendy meets historic, relax and unwind in this light-filled luxury penthouse on famous Hanbury St. Enjoy the views from the roof terrace.

This stylish Church Hall conversion offers a serene retreat in a central location, showcasing views of Hawksmoor Church and the surrounding Spitalfields architecture. The apartment boasts a large, dual-aspect living, kitchen and dining area which flows onto a roof terrace—ideal for relaxation. A bright glass "conservatory" offers views of iconic landmarks such as Hawksmoor Church, the Gherkin, and Scalpel.