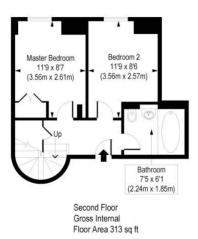

## Wesley Court, E1

Approx. Gross Internal Floor Area 886 sq. ft / 82.32 sq. m

Third Floor Gross Internal Floor Area 573 sq ft

COMPLIANT WITH RICS CODE OF MEASURING PRACTICE Floorplan is for illustrative purposes only and is not to scale Every attempt has been made to ensure the accuracy of the floorplan shown, however all measurements, futures, fittings and data shown are an approximate interpretation for illustrative purposes only, Liability for errors, omissions or mis-statement through negligence or otherwise is hereby excluded.

This floorplan is for illustration purposes only and is not to scale. The position and size of doors, windows, appliances and other features are approximate.

Shoreditch | 020 7749 7650 | shoreditch@winkworth.co.uk