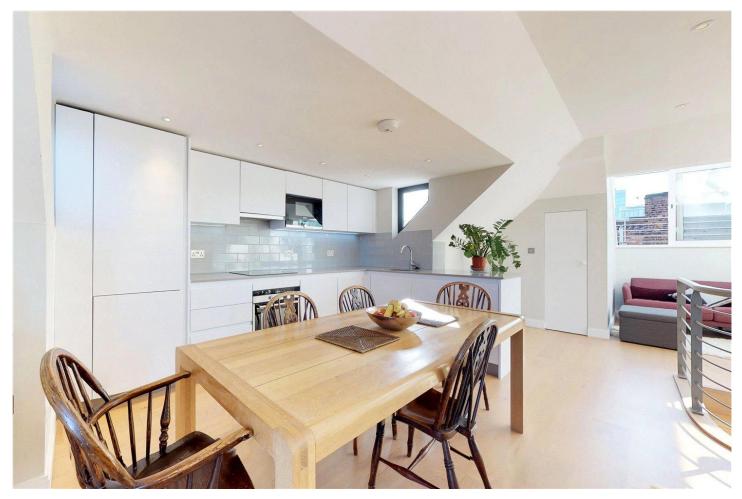

## **DESCRIPTION:**

Where trendy meets historic, relax and unwind in this light-filled luxury penthouse on famous Hanbury St. Enjoy the views from the roof terrace.

This stylish Church Hall conversion offers a serene retreat in a central location, showcasing views of Hawksmoor Church and the surrounding Spitalfields architecture. The apartment boasts a large, dual-aspect living, kitchen and dining area which flows onto a roof terrace—ideal for relaxation. A bright glass "conservatory" offers views of iconic landmarks such as Hawksmoor Church, the Gherkin, and Scalpel.

Contemporary hues and luxury fittings through-out. Kitchen includes ceramic hob, oven, fridge freezer, microwave, dishwasher, and washer/dryer. Two double bedrooms, and bathroom with shower / bath. Large eave storage spaces. Bike rack. Quick walk to Brick Lane, the City, Spitalfields Market, and Shoreditch. Nearby Liverpool Street, Aldgate East and Shoreditch stations.