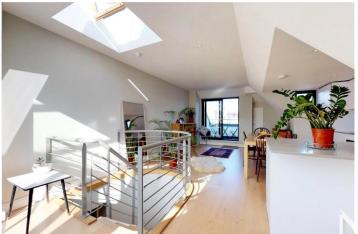

## **DESCRIPTION:**

Where trendy meets historic, relax and unwind in this light-filled luxury penthouse on famous Hanbury St. Enjoy the views from the roof terrace.

This stylish Church Hall conversion offers a serene retreat in a central location, showcasing views of Hawksmoor Church and the surrounding Spitalfields architecture. The apartment boasts a large, dual-aspect living, kitchen and dining area which flows onto a roof terrace—ideal for relaxation. A bright glass "conservatory" offers views of iconic landmarks such as Hawksmoor Church, the Gherkin, and Scalpel.