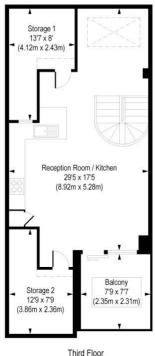

## Wesley Court, E1

Approx. Gross Internal Floor Area 886 sq. ft / 82.32 sq. m

Third Floor Gross Internal Floor Area 573 sq ft

COMPLIANT WITH RICS CODE OF MEASURING PRACTICE Floorplan is for illustrative purposes only and is not to scale Every attempt has been made to ensure the accuracy of the floorplan shown, however all measurements, futures, fittings and data shown are an approximate interpretation for illustrative purposes only, Liability for errors, omissions or mis-statement through negligence or otherwise is hereby excluded.

This floorplan is for illustration purposes only and is not to scale. The position and size of doors, windows, appliances and other features are approximate.

Shoreditch | 020 7749 7650 | shoreditch@winkworth.co.uk