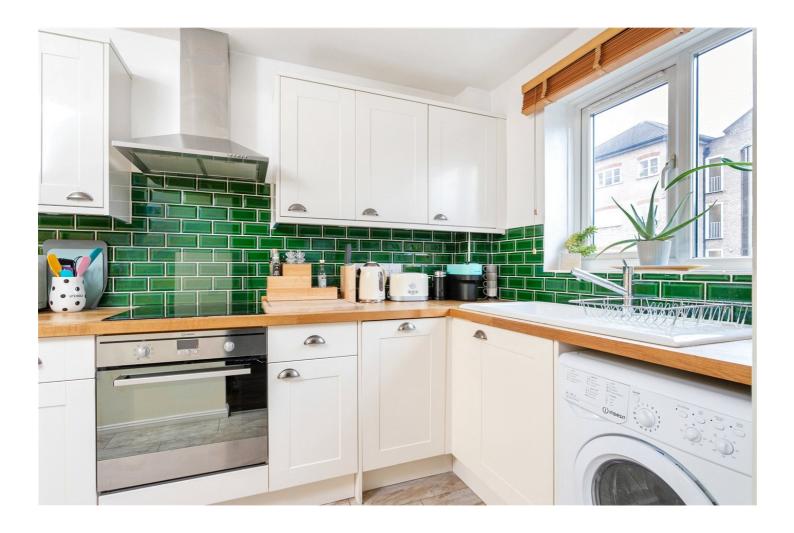

The flat has a well-fitted modern kitchen which leads into the well-proportioned reception room. The reception room is not only inviting but also versatile, offering ample room for entertaining and featuring a designated dining area. The large bedroom offers a peaceful retreat, providing ample space for wardrobes and throughout the flat, there is plenty of storage, ensuring a clutter-free and organized living environment.