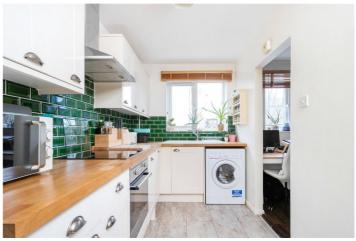

The flat has a well-fitted modern kitchen which leads into the well-proportioned reception room. The reception room is not only inviting but also versatile, offering ample room for entertaining and featuring a designated dining area. The large bedroom offers a peaceful retreat, providing ample space for wardrobes and throughout the flat, there is plenty of storage, ensuring a clutter-free and organized living environment.