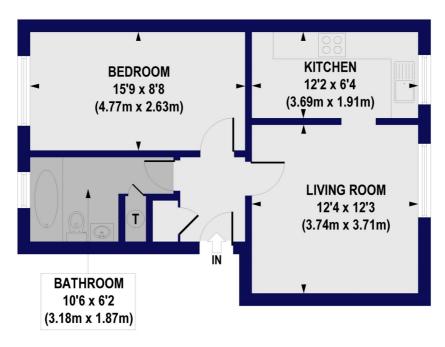

## Bishops Way, E2 Approx. Gross Internal Floor Area 477 sq. ft / 44.28 sq. m

**FIRST FLOOR** 

All measurements of walls, doors, windows, fittings and appliances, including their size and location, are shown as standard sizes and do no constitute any warranty or representation by the seller, their agent or CP Creative. Any intending purchaser must satisfy himself by inspection otherwise as to the correctness of the information contained in these plan is for illustrative purposes only and should be used as such by any prospective purchasers.

Winkworth

This floorplan is for illustration purposes only and is not to scale. The position and size of doors, windows, appliances and other features are approximate.

Shoreditch | 020 7749 7650 | shoreditch@winkworth.co.uk