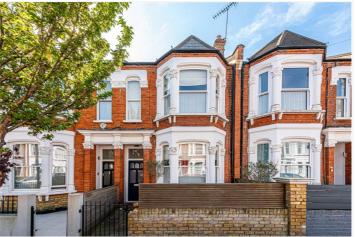

## **DESCRIPTION:**

This stunning mid-terrace Victorian home is located moments from the vibrant College and a short stroll (0.3mi) from King Edward VII Sports Ground & Park. With approximately 2,000 sq. ft. of living space split over three floors.

The frontage of the property is inviting and as you walk in the front door you are not disappointed.

On the ground floor there is a double aspect reception with bay window, two original fireplaces, high ceilings and wooden flooring leading to the to a sizeable kitchen-diner which has been extended to the side overlooking a south-facing landscaped garden split into decking and grass.