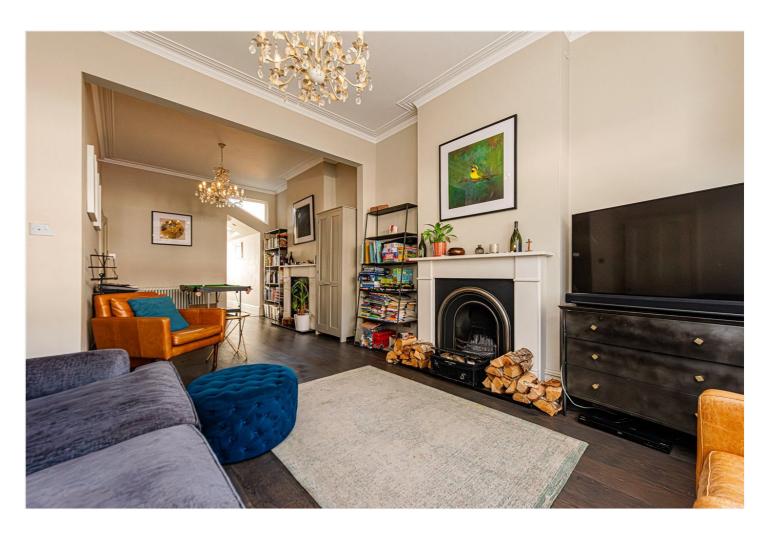

The frontage of the property is inviting and as you walk in the front door you are not disappointed.

On the ground floor there is a double aspect reception with bay window, two original fireplaces, high ceilings and wooden flooring leading to the to a sizeable kitchen-diner which has been extended to the side overlooking a south-facing landscaped garden split into decking and grass.