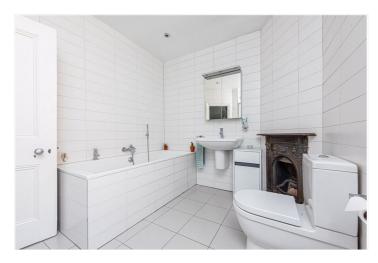

The first floor three good size double bedrooms and the family bathroom as well as additional hallway storage.

The loft has also been converted into a primary suite with built in storage and with a fifth bedroom which could also double up as a home office or walk in wardrobe.