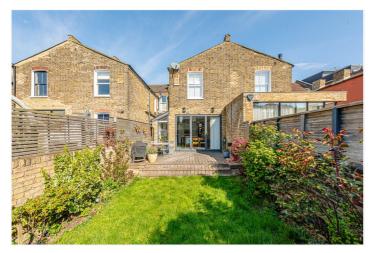

## **DESCRIPTION:**

This stunning mid-terrace Victorian home is located moments from the vibrant College and a short stroll (0.3mi) from King Edward VII Sports Ground & Park. With approximately 2,000 sq. ft. of living space split over three floors.

The frontage of the property is inviting and as you walk in the front door you are not disappointed.

On the ground floor there is a double aspect reception with bay window, two original fireplaces, high ceilings and wooden flooring leading to the to a sizeable kitchen-diner which has been extended to the side overlooking a south-facing landscaped garden split into decking and grass.