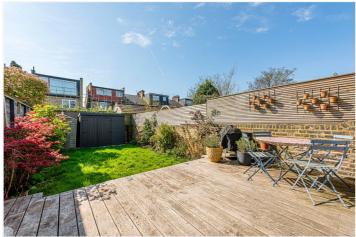

The frontage of the property is inviting and as you walk in the front door you are not disappointed.

On the ground floor there is a double aspect reception with bay window, two original fireplaces, high ceilings and wooden flooring leading to the to a sizeable kitchen-diner which has been extended to the side overlooking a south-facing landscaped garden split into decking and grass.