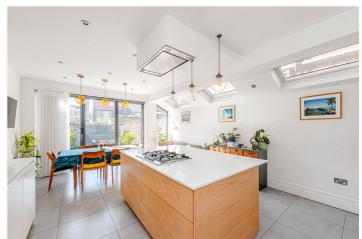

The frontage of the property is inviting and as you walk in the front door you are not disappointed.

On the ground floor there is a double aspect reception with bay window, two original fireplaces, high ceilings and wooden flooring leading to the to a sizeable kitchen-diner which has been extended to the side overlooking a south-facing landscaped garden split into decking and grass.

The kitchen has built in appliances, underfloor heating, island with breakfast bar and space for a living area next to the bi-fold doors to the garden.

The ground floor also has original periodic tiles running from the front door to the rear, ample hallway storage as well as a downstairs w/c and utility room.