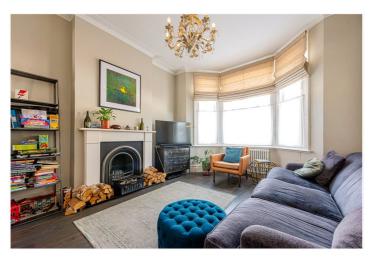

The frontage of the property is inviting and as you walk in the front door you are not disappointed.

On the ground floor there is a double aspect reception with bay window, two original fireplaces, high ceilings and wooden flooring leading to the to a sizeable kitchen-diner which has been extended to the side overlooking a south-facing landscaped garden split into decking and grass.