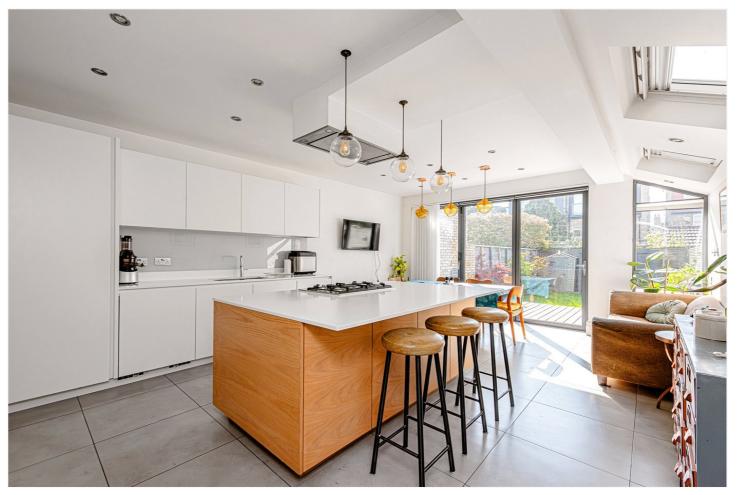

The kitchen has built in appliances, underfloor heating, island with breakfast bar and space for a living area next to the bi-fold doors to the garden.

The ground floor also has original periodic tiles running from the front door to the rear, ample hallway storage as well as a downstairs w/c and utility room.