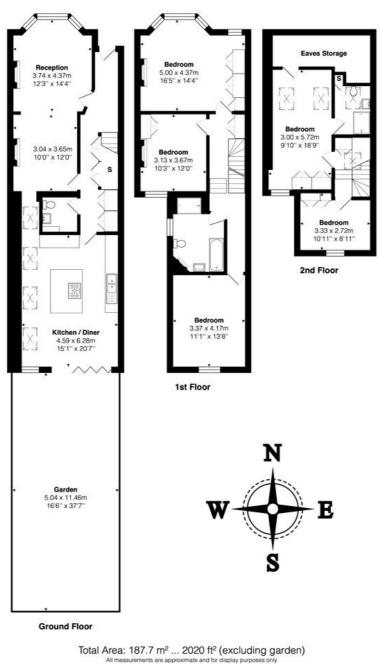

## **DESCRIPTION:**

This stunning mid-terrace Victorian home is located moments from the vibrant College and a short stroll (0.3mi) from King Edward VII Sports Ground & Park. With approximately 2,000 sq. ft. of living space split over three floors.

The frontage of the property is inviting and as you walk in the front door you are not disappointed.

On the ground floor there is a double aspect reception with bay window, two original fireplaces, high ceilings and wooden flooring leading to the to a sizeable kitchen-diner which has been extended to the side overlooking a south-facing landscaped garden split into decking and grass.

The kitchen has built in appliances, underfloor heating, island with breakfast bar and space for a living area next to the bi-fold doors to the garden.

The ground floor also has original periodic tiles running from the front door to the rear, ample hallway storage as well as a downstairs w/c and utility room.

The first floor three good size double bedrooms and the family bathroom as well as additional hallway storage.

The loft has also been converted into a primary suite with built in storage and with a fifth bedroom which could also double up as a home office or walk in wardrobe.