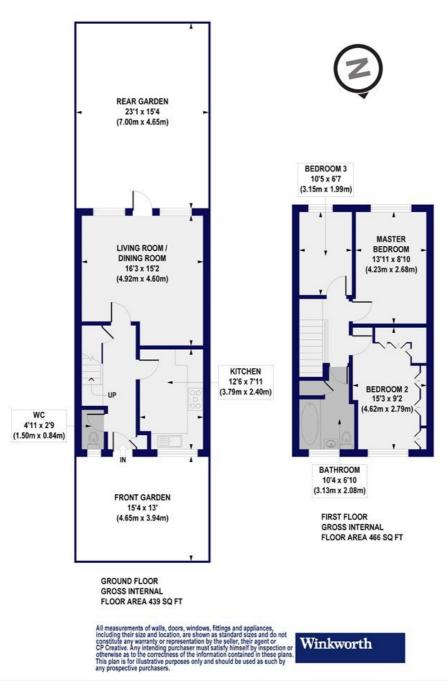

## Fellows Court, Weymouth Terrace, E2 Approx. Gross Internal Floor Area 905 sq. ft / 84.08 sq. m

This floorplan is for illustration purposes only and is not to scale. The position and size of doors, windows, appliances and other features are approximate.