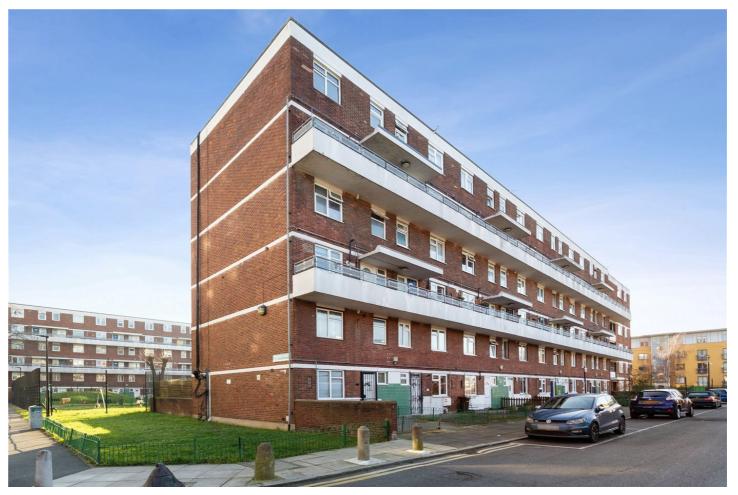

FELLOWS COURT, WEYMOUTH TERRACE, LONDON, E2 £550,000 LEASEHOLD

## A THREE BEDROOM SPLIT LEVEL MAISONETTE WITH A PRIVATE REAR GARDEN JUST A MOMENTS WALK TO HOXTON STATION.

Hackney | 020 8986 4216 | hackney@winkworth.co.uk

Winkworth

## **DESCRIPTION:**

A larger than average three-bedroom apartment, brilliantly located just a stone's throw away from Columbia Road Flower Market and the ever-vibrant Shoreditch High Street.

This homely split-level apartment spans an internal size of 900 sq. ft. It offers three large sized bedrooms, and a separate kitchen & reception room. The property is set back from the main road, and offers dual aspect windows; both sides of the property overlook greenery. Outside, you have sole access to both a private front garden and South East facing rear garden.

This location is excellent as it is situated close to Hoxton Overground Station, Kingsland Road and Shoreditch high street. A popular area for boutique shops, eateries, markets, galleries and of course, night life.