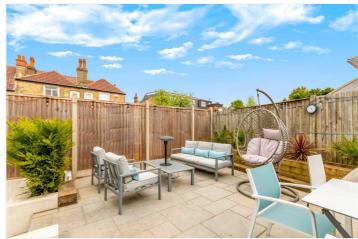

## **SUMMARY:**

Looking for outside space and work from home options? This brilliant property has it in abundance with a large entertaining garden plus an additional courtyard and balcony, three bedrooms, two bathrooms and utility room. Built in 2017 this delightful property comes with a share of the freehold and NHBC certificate. Offering excellent space more than 1050 sq/ft and arranged over two floors comprising open plan kitchen/reception with solid wood flooring and fully integrated kitchen with floor to ceiling sliding patio doors leading onto the private garden. A practical utility room with WC and private balcony. Three well-proportioned bedrooms with ensuite to principal with access to private courtyard. Modern family bathroom with his and her sinks.