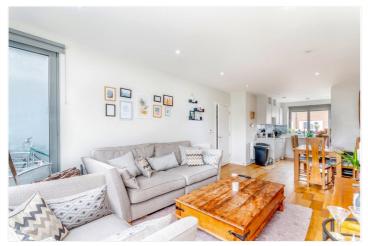

## **SUMMARY:**

Looking for outside space and work from home options? This brilliant property has it in abundance with a large entertaining garden plus an additional courtyard and balcony, three bedrooms, two bathrooms and utility room. Built in 2017 this delightful property comes with a share of the freehold and NHBC certificate. Offering excellent space more than 1050 sq/ft and arranged over two floors comprising open plan kitchen/reception with solid wood flooring and fully integrated kitchen with floor to ceiling sliding patio doors leading onto the private garden. A practical utility room with WC and private balcony. Three well-proportioned bedrooms with ensuite to principal with access to private courtyard. Modern family bathroom with his and her sinks.