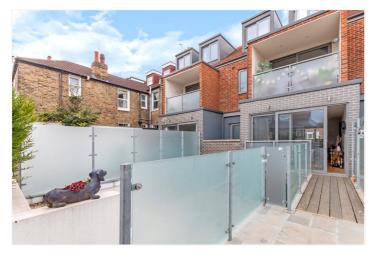

## **SUMMARY:**

Looking for outside space and work from home options? This brilliant property has it in abundance with a large entertaining garden plus an additional courtyard and balcony, three bedrooms, two bathrooms and utility room. Built in 2017 this delightful property comes with a share of the freehold and NHBC certificate. Offering excellent space more than 1050 sq/ft and arranged over two floors comprising open plan kitchen/reception with solid wood flooring and fully integrated kitchen with floor to ceiling sliding patio doors leading onto the private garden. A practical utility room with WC and private balcony. Three well-proportioned bedrooms with ensuite to principal with access to private courtyard. Modern family bathroom with his and her sinks.