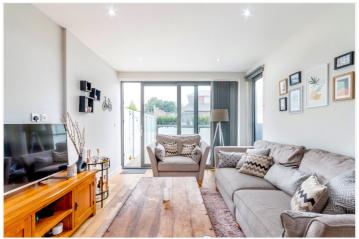

## **SUMMARY:**

Looking for outside space and work from home options? This brilliant property has it in abundance with a large entertaining garden plus an additional courtyard and balcony, three bedrooms, two bathrooms and utility room. Built in 2017 this delightful property comes with a share of the freehold and NHBC certificate. Offering excellent space more than 1050 sq/ft and arranged over two floors comprising open plan kitchen/reception with solid wood flooring and fully integrated kitchen with floor to ceiling sliding patio doors leading onto the private garden. A practical utility room with WC and private balcony. Three well-proportioned bedrooms with ensuite to principal with access to private courtyard. Modern family bathroom with his and her sinks.