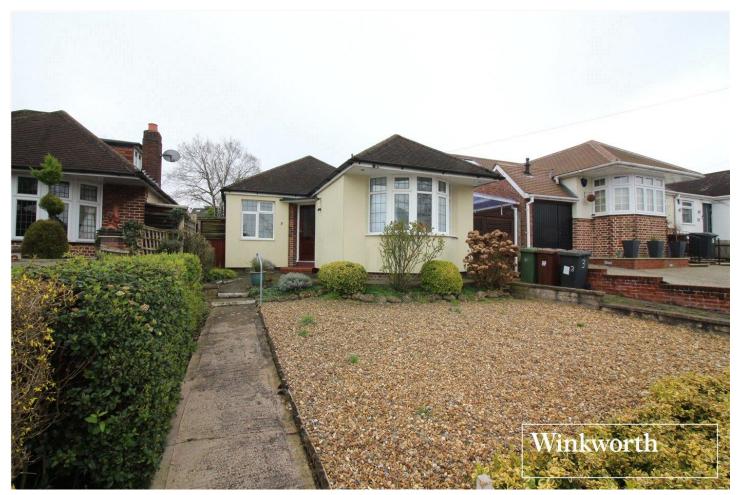

## A WELL PRESENTED TWO BEDROOM SEMI DETACHED BUNGALOW WITH SOUTHERLY REAR GARDEN IN SOUTH BOREHAMWOOD

Borehamwood | 020 8953 8899 | borehamwood@winkworth.co.uk

## **DESCRIPTION:**

Situated on the "South" side of Borehamwood in a sought after turning just off Furzehill road and within easy access of Borehamwood High Street is this well presented two bedroom semi detached bungalow.

## **AT A GLANCE**

- 2 Bedrooms
- Southerly Rear Garden
- 1094 Square Feet
- Off Street Parking
- South Borehamwood
- Gas Central Heating
- Double Glazed
- Double Reception
- Kitchen/Dining Room