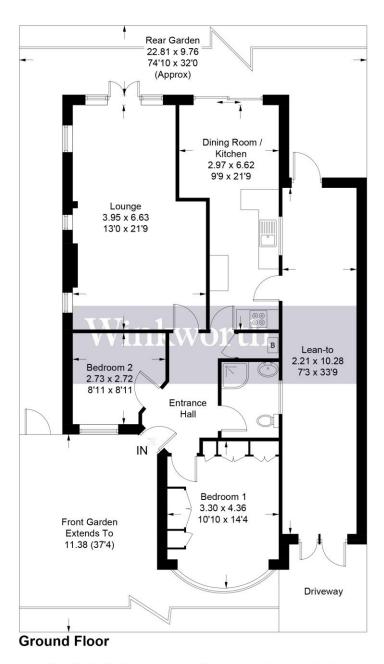

## Approximate Gross Internal Area = 97.5 sq m / 1049 sq ft

Illustration for identification purposes only, measurements are approximate, not to scale. Winkworth © 2024 (ID1056711)

This floorplan is for illustration purposes only and is not to scale. The position and size of doors, windows, appliances and other features are approximate.