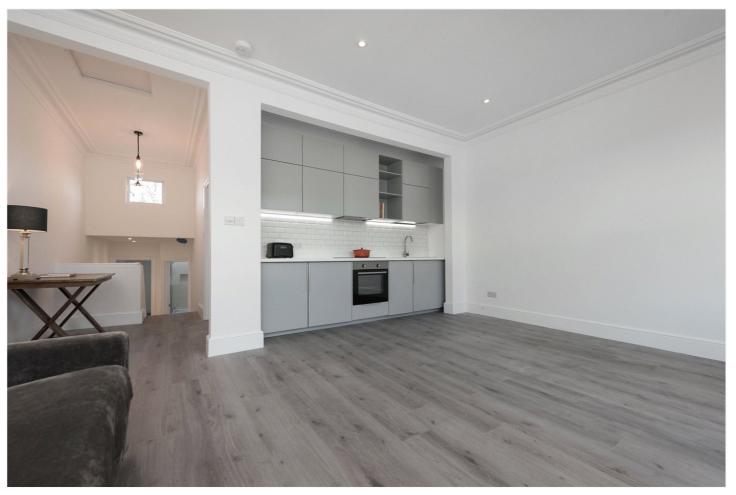

## **DESCRIPTION:**

Newly renovated, this first floor flat has been finished to a fantastic standard. Comprising of two double bedrooms with a light grey coloured carpets, a modern three piece bathrooms offering ample storage, stylish tiled flooring and a large skylight. The main feature is the open plan kitchen reception which has been open up into the landing offering extra living space and a bright and airy feel to the room. Additional features include wooden flooring throughout living areas, double glazing and a separate utility cupboard.