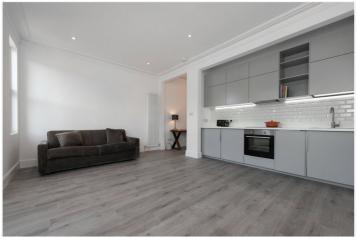

## **DESCRIPTION:**

Newly renovated, this first floor flat has been finished to a fantastic standard. Comprising of two double bedrooms with a light grey coloured carpets, a modern three piece bathrooms offering ample storage, stylish tiled flooring and a large skylight. The main feature is the open plan kitchen reception which has been open up into the landing offering extra living space and a bright and airy feel to the room. Additional features include wooden flooring throughout living areas, double glazing and a separate utility cupboard.