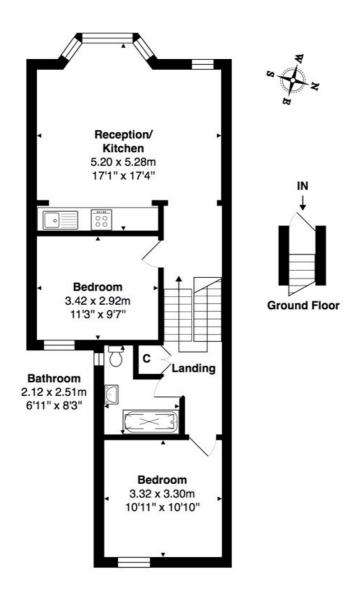

Council tax - (Band C)

Ward - Harlesden

Total Area: 62.5 m<sup>2</sup> ... 673 ft<sup>2</sup>

All measurements are approximate and for display purposes only

This floorplan is for illustration purposes only and is not to scale. The position and size of doors, windows, appliances and other features are approximate.