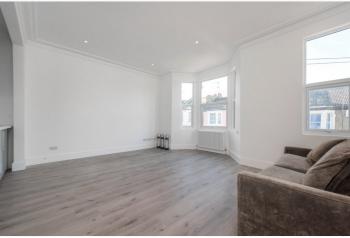

## **DESCRIPTION:**

Newly renovated, this first floor flat has been finished to a fantastic standard. Comprising of two double bedrooms with a light grey coloured carpets, a modern three piece bathrooms offering ample storage, stylish tiled flooring and a large skylight. The main feature is the open plan kitchen reception which has been open up into the landing offering extra living space and a bright and airy feel to the room. Additional features include wooden flooring throughout living areas, double glazing and a separate utility cupboard.