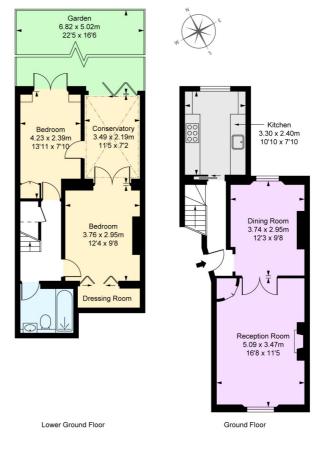

## **ALDERNEY STREET, SW1V**

£999,000 SHARE OF FREEHOLD

Offering over 900 sq ft this fabulous property spans two floors of a well looked after, early Victorian building.

Entered on the ground floor the flat has two grand, high-ceilinged reception rooms, a bright separate kitchen, two good double bedrooms, modern bathroom and a conservatory which could be used as a home office. The flat also offers a fantastic private garden.

Presented in excellent condition and offering a share of the freehold the flat would make a fantastic London home or luxurious London base.

Alderney Street, SW1V Approximate Gross Internal Area 84.8 sq m / 912 sq ft

(Including restricted height under 1.5m r\_\_\_\_\_\_)
(CH = Ceiling Heights)

FULHAM PERFORMANCE PRECISION YOU CAN TRUST

This plan is not to a given scale. A detailed layout plan with dimensions is available on request. All quoted measurements and areas are within 1% tolerance and have been prepared in accordance with industry standards as defined in the RICS Code of Measuring Practice