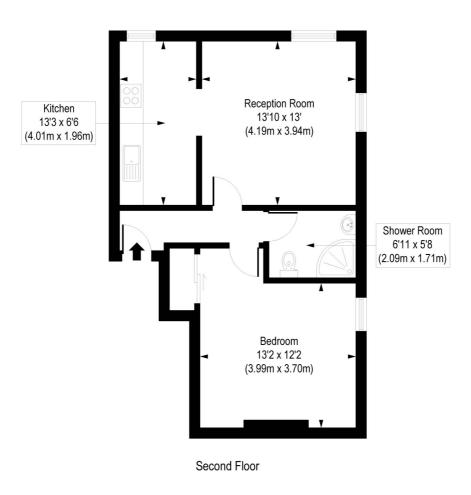

## Elizabeth Avenue, N1

Approx. Gross Internal Floor Area 556 sq. ft / 51.70 sq. m

COMPLIANT WITH RICS CODE OF MEASURING PRACTICE Floorplan is for illustrative purposes only and is not to scale. Every attempt has been made to ensure the accuracy of the floorplan shown, however all measurements, future, fiftings and data shown are an approximate interpretation for illustrative purposes only. Liability for errors, omissions or mis-statement through negligence or otherwise is heeply-excluded.

This floorplan is for illustration purposes only and is not to scale. The position and size of doors, windows, appliances and other features are approximate.

Highbury | 0207 989 7000 | highbury@winkworth.co.uk