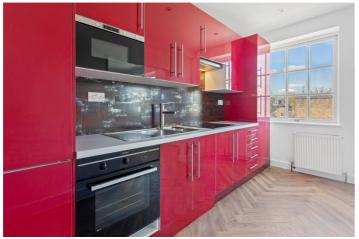

## **DESCRIPTION:**

This elegant one-bedroom apartment is located on a peaceful residential street in East Canonbury. It features charming sash windows across the property, ensuring abundant natural light. Upon entering, you are welcomed by a beautifully modernized kitchen, complete with custom-built storage, next to a spacious living room. This room is perfect for entertaining, benefiting from dual aspect windows. The apartment also boasts a sizable double bedroom at the rear and a family bathroom situated off the hallway, neatly separating the living spaces.