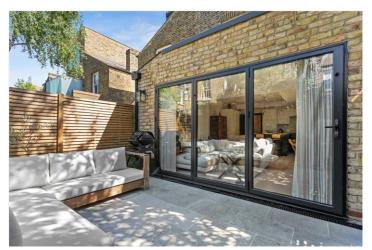

Two striking skylight windows fill the kitchen and reception space with natural light, complementing the large bi-folding doors that open onto a private, paved rear garden—an ideal setting for entertaining or quiet relaxation.