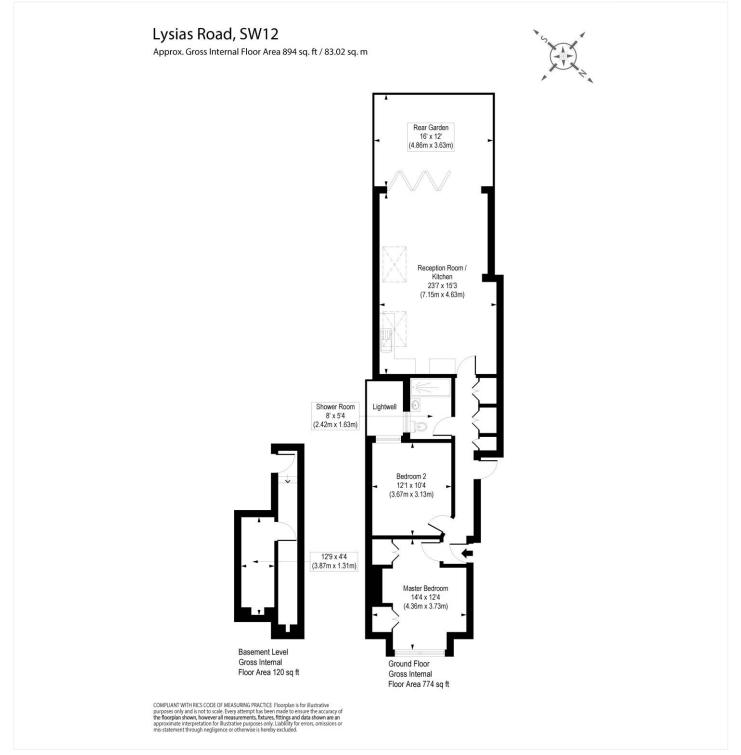

Wandsworth Council Tax Band: D

This floorplan is for illustration purposes only and is not to scale. The position and size of doors, windows, appliances and other features are approximate.

Score Energy rating Current Potential 92+ Α 81-91 в 76 C С 69-80 70 C 55-68 D 39-54 Ε 21-38 F 1-20