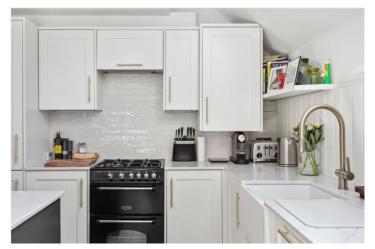

#### **DESCRIPTION:**

This beautifully presented two-bedroom garden flat boasts a spacious open-plan kitchen and reception area, finished with elegant, engineered wood flooring throughout. The kitchen perfectly balances traditional charm with contemporary style, featuring classic wall and base units, crisp white countertops, a Victorian-style Belfast sink, integrated appliances, and a central island offering both storage and workspace.