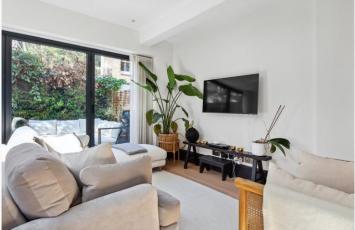

#### **DESCRIPTION:**

This beautifully presented two-bedroom garden flat boasts a spacious open-plan kitchen and reception area, finished with elegant, engineered wood flooring throughout. The kitchen perfectly balances traditional charm with contemporary style, featuring classic wall and base units, crisp white countertops, a Victorian-style Belfast sink, integrated appliances, and a central island offering both storage and workspace.

Two striking skylight windows fill the kitchen and reception space with natural light, complementing the large bi-folding doors that open onto a private, paved rear garden—an ideal setting for entertaining or quiet relaxation.