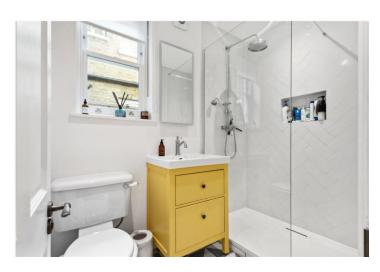

#### **DESCRIPTION:**

This beautifully presented two-bedroom garden flat boasts a spacious open-plan kitchen and reception area, finished with elegant, engineered wood flooring throughout. The kitchen perfectly balances traditional charm with contemporary style, featuring classic wall and base units, crisp white countertops, a Victorian-style Belfast sink, integrated appliances, and a central island offering both storage and workspace.