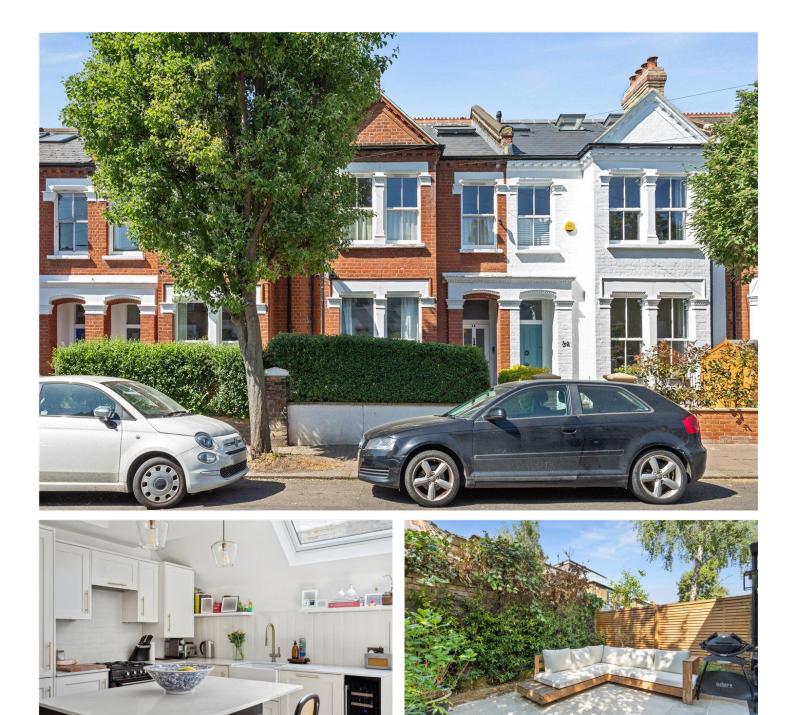

## LYSIAS ROAD, SW12 OIEO £825,000 SHARE OF FREEHOLD

# A BEAUTIFULLY PRESENTED TWO-BEDROOM GROUND FLOOR GARDEN FLAT.

Tooting | 020 8767 5221 | tooting@winkworth.co.uk

Lysias Road, is located in the heart of the desirable Nightingale Triangle in SW12, this tree-lined residential street offers a perfect blend of suburban charm and city convenience. Situated between Clapham South and Balham, the area is renowned for its vibrant community atmosphere, excellent local amenities, and proximity to green spaces such as Clapham Common and Wandsworth Common. Residents enjoy easy access to an array of independent cafés, restaurants, and boutique shops, particularly along Balham High Road and Northcote Road. With outstanding local schools and excellent transport links—including Clapham South Underground (0.3 miles) (Northern Line) and Balham Station (0.6 miles) (Overground and Underground)— Lysias Road is a sought-after location for families and professionals alike.