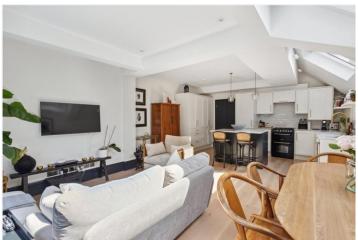

#### **DESCRIPTION:**

This beautifully presented two-bedroom garden flat boasts a spacious open-plan kitchen and reception area, finished with elegant, engineered wood flooring throughout. The kitchen perfectly balances traditional charm with contemporary style, featuring classic wall and base units, crisp white countertops, a Victorian-style Belfast sink, integrated appliances, and a central island offering both storage and workspace.