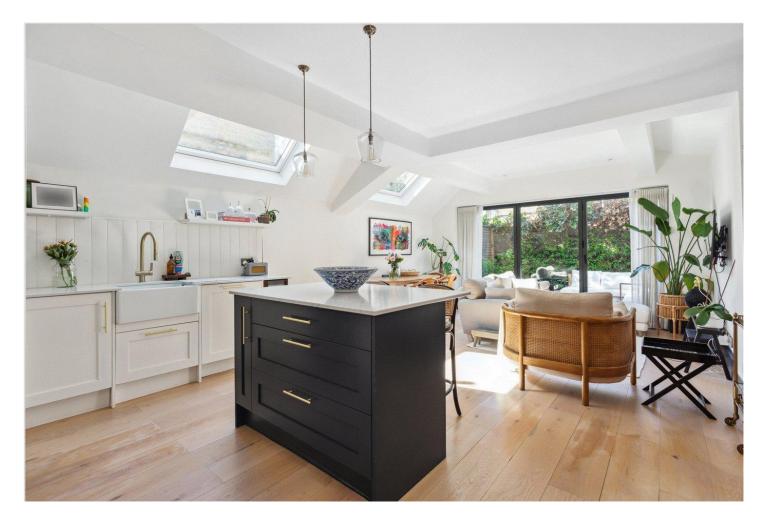

#### **DESCRIPTION:**

This beautifully presented two-bedroom garden flat boasts a spacious open-plan kitchen and reception area, finished with elegant, engineered wood flooring throughout. The kitchen perfectly balances traditional charm with contemporary style, featuring classic wall and base units, crisp white countertops, a Victorian-style Belfast sink, integrated appliances, and a central island offering both storage and workspace.

Two striking skylight windows fill the kitchen and reception space with natural light, complementing the large bi-folding doors that open onto a private, paved rear garden—an ideal setting for entertaining or quiet relaxation.