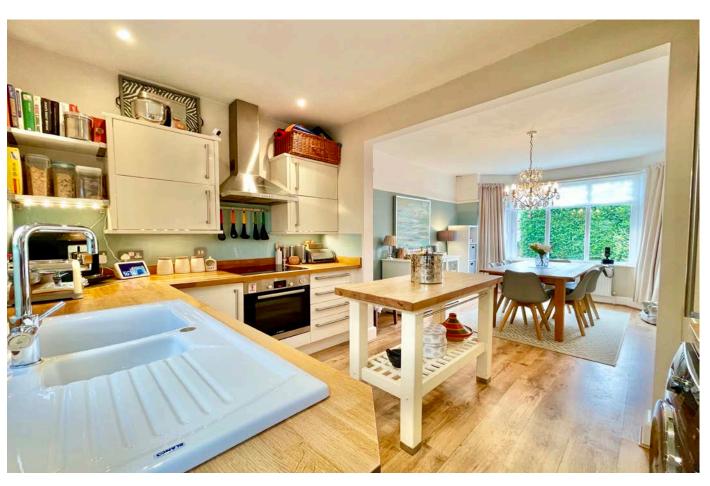

A perfect opportunity to aquire this beautifully presented, three bedroom property, with an abundance of character.

The home has been stylishly decorated throughout and has a spacious lounge which opens directly onto the sunny rear garden. The kitchen and dining room offers open plan living space, the kitchen has been fitted with modern hi-gloss units and real wood worktops.