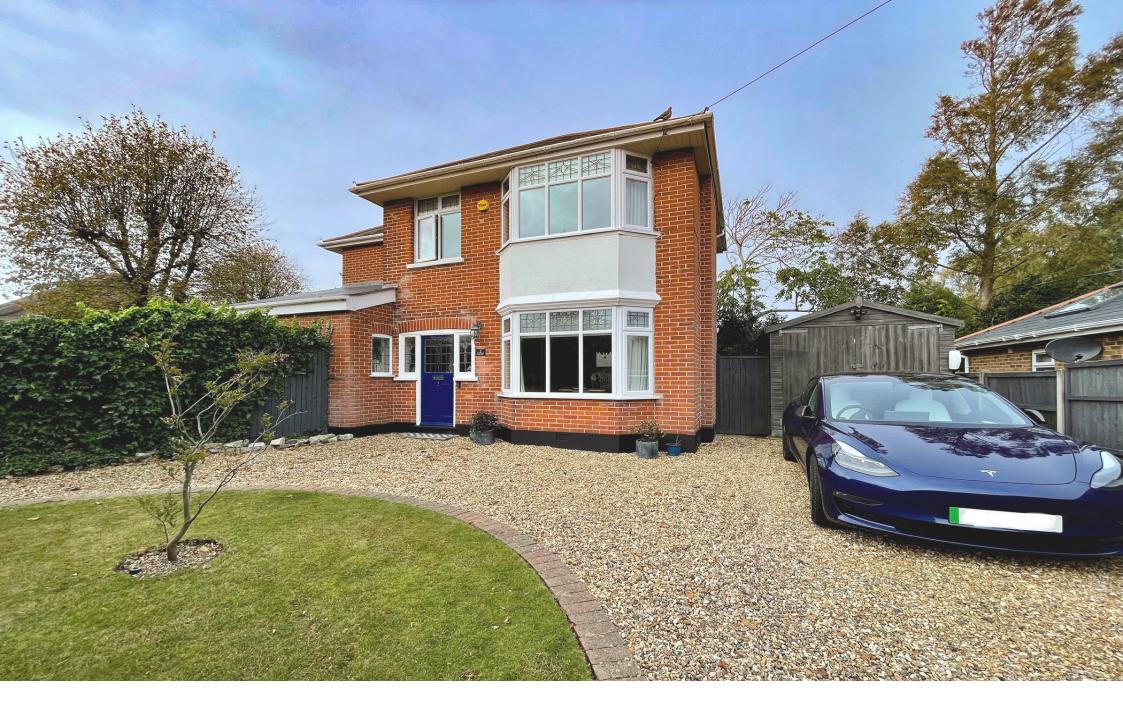

2 Ropley Road Boscombe East, BH7 6RU ASKING PRICE £600,000

A stunningly decorated and spacious family home with open living space and three bedrooms, situated on a sought after road in excellent school catchments and benefitting from great transport links.

Upstairs the spacious master bedroom has ample space for a range of furniture and a large bay window. The other two bedrooms are both double in size and the family bathroom is spacious with a bathtub and walk in shower and separate w/c nextdoor. The exterior of the property has off road parking, a large south facing garden and a detached garage.

- Sought After Location
- Grand Entrance Hall
- Spacious Lounge
- Modern Kitchen

- Three Bedrooms
- South-facing Garden
- Beautifully Decorated
- Ample Off-road Parking

GROSS INTERNAL AREA FLOOR 1: 642 sq. ft,60 m2, FLOOR 2: 512 sq. ft,48 m2 TOTAL: 1155 sq. ft,107 m2