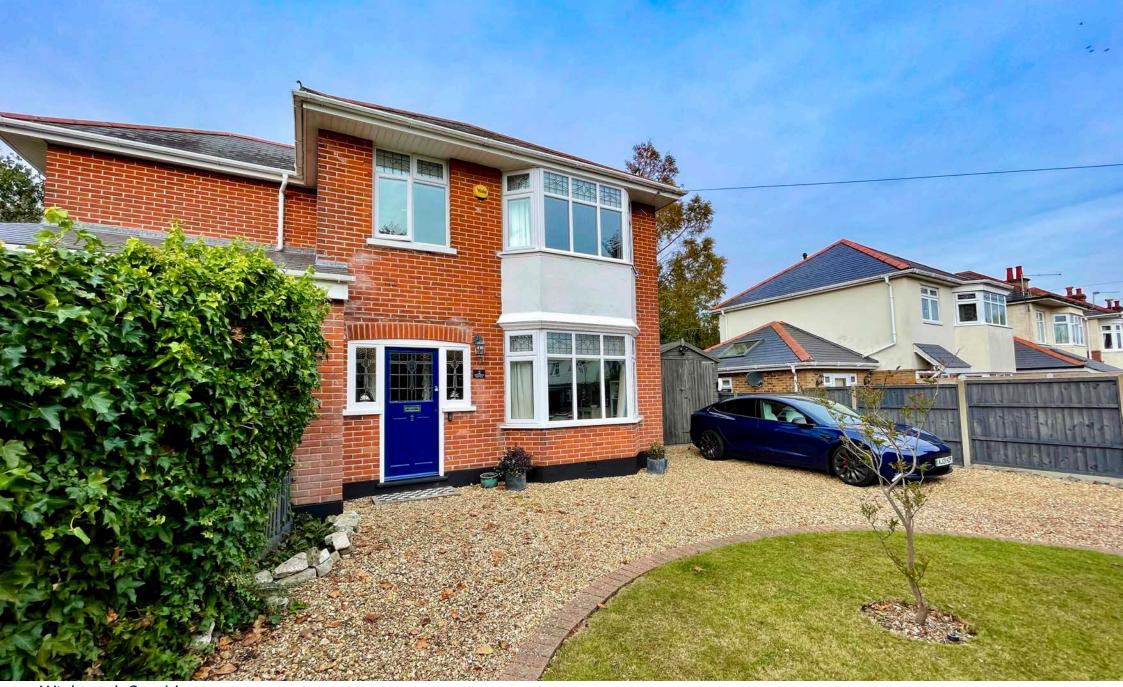

Upstairs the spacious master bedroom has ample space for a range of furniture and a large bay window. The other two bedrooms are both double in size and the family bathroom is spacious with a bathtub and walk in shower and separate w/c nextdoor. The exterior of the property has off road parking, a large south facing garden and a detached garage.

- Sought After Location
- Grand Entrance Hall
- Spacious Lounge
- Modern Kitchen

- Three Bedrooms
- South-facing Garden
- Beautifully Decorated
- Ample Off-road Parking

GROSS INTERNAL AREA FLOOR 1: 642 sq. ft,60 m2, FLOOR 2: 512 sq. ft,48 m2 TOTAL: 1155 sq. ft,107 m2