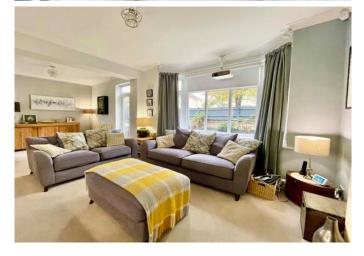

A perfect opportunity to aquire this beautifully presented, three bedroom property, with an abundance of character.

The home has been stylishly decorated throughout and has a spacious lounge which opens directly onto the sunny rear garden. The kitchen and dining room offers open plan living space, the kitchen has been fitted with modern hi-gloss units and real wood worktops.

- Sought After Location
- Grand Entrance Hall
- Spacious Lounge
- Modern Kitchen

- Three Bedrooms
- South-facing Garden
- Beautifully Decorated
- Ample Off-road Parking

GROSS INTERNAL AREA FLOOR 1: 642 sq. ft,60 m2, FLOOR 2: 512 sq. ft,48 m2 TOTAL: 1155 sq. ft,107 m2