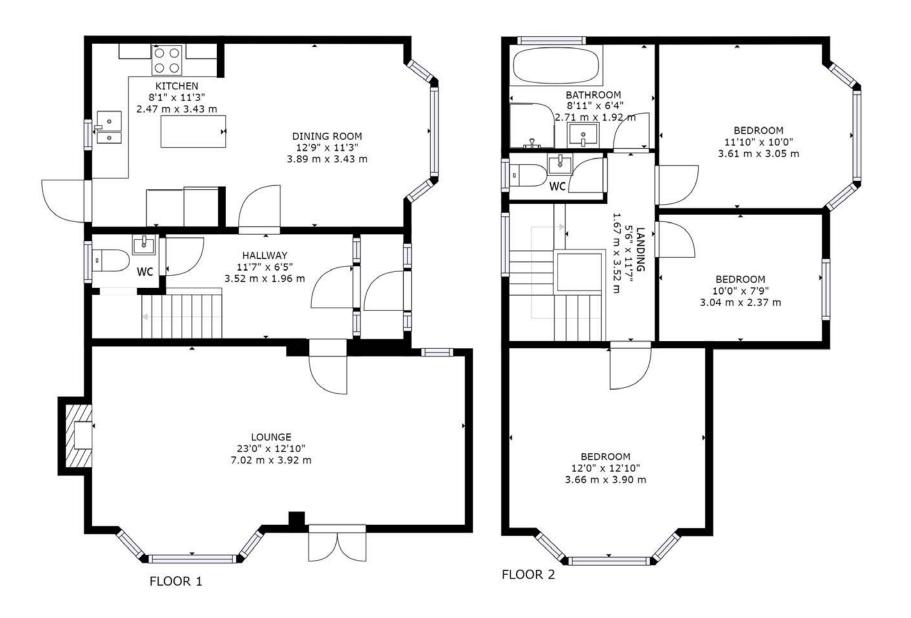

- Sought After Location
- Grand Entrance Hall
- Spacious Lounge
- Modern Kitchen

- Three Bedrooms
- South-facing Garden
- Beautifully Decorated
- Ample Off-road Parking

GROSS INTERNAL AREA FLOOR 1: 642 sq. ft,60 m2, FLOOR 2: 512 sq. ft,48 m2 TOTAL: 1155 sq. ft,107 m2