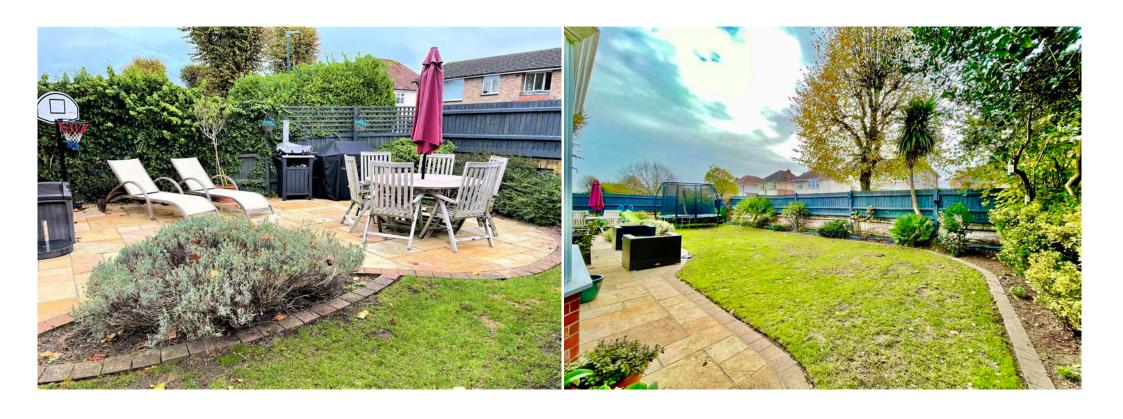

Upstairs the spacious master bedroom has ample space for a range of furniture and a large bay window. The other two bedrooms are both double in size and the family bathroom is spacious with a bathtub and walk in shower and separate w/c nextdoor. The exterior of the property has off road parking, a large south facing garden and a detached garage.

- Sought After Location
- Grand Entrance Hall
- Spacious Lounge
- Modern Kitchen

- Three Bedrooms
- South-facing Garden
- Beautifully Decorated
- Ample Off-road Parking

GROSS INTERNAL AREA FLOOR 1: 642 sq. ft,60 m2, FLOOR 2: 512 sq. ft,48 m2 TOTAL: 1155 sq. ft,107 m2