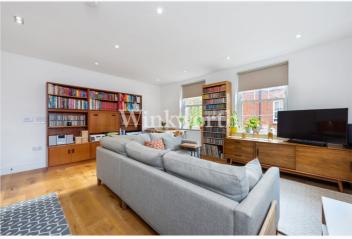

## **DESCRIPTION:**

A superb two-bedroom apartment located in the heart of Palmers Green, within easy reach of the mainline BR station to Moorgate and a bus service to Wood Green underground station (Piccadilly Line). Set within an exclusive gated development, formerly Southgate Town Hall, the property boasts light and spacious accommodation throughout.

You will find an impressive open-plan kitchen/reception room with dual-aspect windows, two-tone designer units with a Quartz worktop and an extensive range of integrated 'Smeg' appliances. The bedrooms are generously sized and benefit from fitted wardrobes. The principal bedroom also enjoys an en-suite shower room. The bathroom and en-suite are finished with designer sanitaryware and striking porcelain wall and floor tiles. The apartment also features a walk-in utility cupboard, built-in storage, a video entry phone system, secure resident cycle storage (unallocated), and an unexpired builder's warranty. Offered for sale with a remaining lease term of just under 118 years.