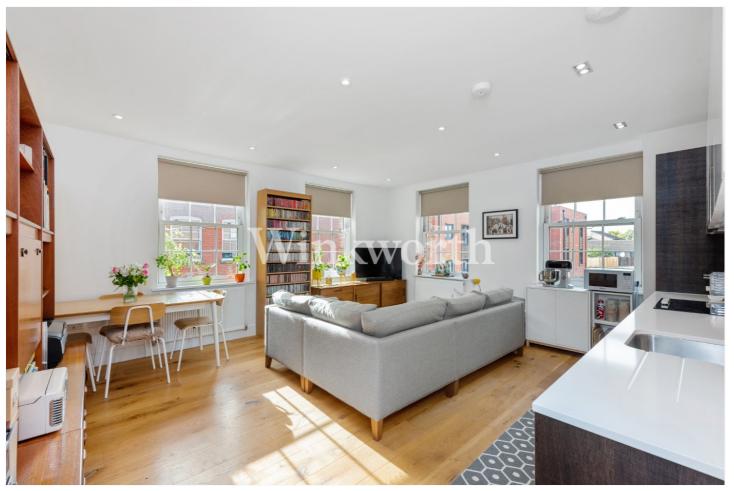

## **DESCRIPTION:**

A superb two-bedroom apartment located in the heart of Palmers Green, within easy reach of the mainline BR station to Moorgate and a bus service to Wood Green underground station (Piccadilly Line). Set within an exclusive gated development, formerly Southgate Town Hall, the property boasts light and spacious accommodation throughout.

You will find an impressive open-plan kitchen/reception room with dual-aspect windows, two-tone designer units with a Quartz worktop and an extensive range of integrated 'Smeg' appliances. The bedrooms are generously sized and benefit from fitted wardrobes. The principal bedroom also enjoys an en-suite shower room. The bathroom and en-suite are finished with designer sanitaryware and striking porcelain wall and floor tiles. The apartment also features a walk-in utility cupboard, built-in storage, a video entry phone system, secure resident cycle storage (unallocated), and an unexpired builder's warranty. Offered for sale with a remaining lease term of just under 118 years.