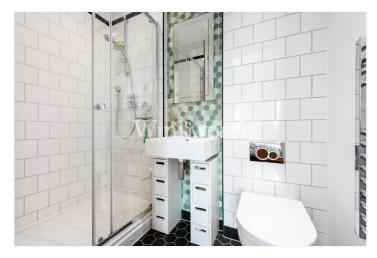

You will find an impressive open-plan kitchen/reception room with dual-aspect windows, two-tone designer units with a Quartz worktop and an extensive range of integrated 'Smeg' appliances. The bedrooms are generously sized and benefit from fitted wardrobes. The principal bedroom also enjoys an en-suite shower room. The bathroom and en-suite are finished with designer sanitaryware and striking porcelain wall and floor tiles. The apartment also features a walk-in utility cupboard, built-in storage, a video entry phone system, secure resident cycle storage (unallocated), and an unexpired builder's warranty. Offered for sale with a remaining lease term of just under 118 years.