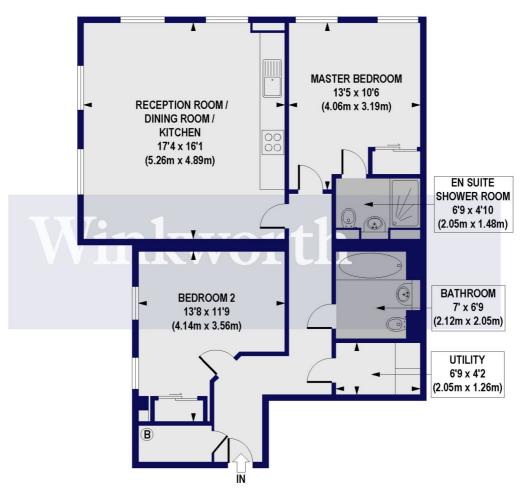

## Prytaneum Court, N13 Approx. Gross Internal Floor Area 942 sq ft / 87.52 sq.m

FIRST FLOOR

All measurements of walls, doors, windows, fittings and appliances, including their size and location, are shown as standard sizes and do not constitute any warranty or representation by the seller, their agent or CP Creative. Any intending purchaser must satisfy himself by inspection or otherwise as to the correctness of the information contained in these plans.

This floorplan is for illustration purposes only and is not to scale. The position and size of doors, windows, appliances and other features are approximate.

Palmers Green | 020 8920 9900 | palmersgreen@winkworth.co.uk