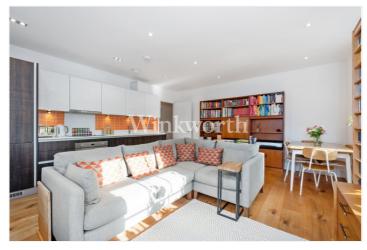

You will find an impressive open-plan kitchen/reception room with dual-aspect windows, two-tone designer units with a Quartz worktop and an extensive range of integrated 'Smeg' appliances. The bedrooms are generously sized and benefit from fitted wardrobes. The principal bedroom also enjoys an en-suite shower room. The bathroom and en-suite are finished with designer sanitaryware and striking porcelain wall and floor tiles. The apartment also features a walk-in utility cupboard, built-in storage, a video entry phone system, secure resident cycle storage (unallocated), and an unexpired builder's warranty. Offered for sale with a remaining lease term of just under 118 years.