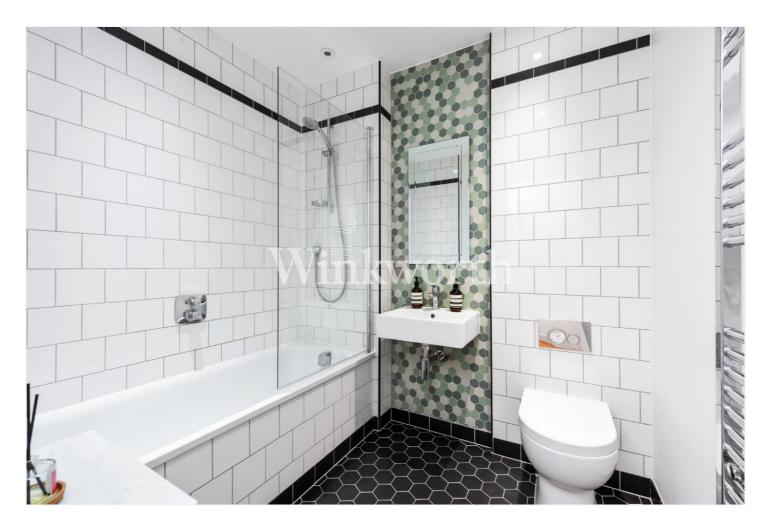

You will find an impressive open-plan kitchen/reception room with dual-aspect windows, two-tone designer units with a Quartz worktop and an extensive range of integrated 'Smeg' appliances. The bedrooms are generously sized and benefit from fitted wardrobes. The principal bedroom also enjoys an en-suite shower room. The bathroom and en-suite are finished with designer sanitaryware and striking porcelain wall and floor tiles. The apartment also features a walk-in utility cupboard, built-in storage, a video entry phone system, secure resident cycle storage (unallocated), and an unexpired builder's warranty. Offered for sale with a remaining lease term of just under 118 years.