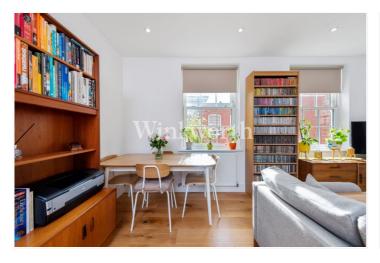

## **DESCRIPTION:**

A superb two-bedroom apartment located in the heart of Palmers Green, within easy reach of the mainline BR station to Moorgate and a bus service to Wood Green underground station (Piccadilly Line). Set within an exclusive gated development, formerly Southgate Town Hall, the property boasts light and spacious accommodation throughout.

You will find an impressive open-plan kitchen/reception room with dual-aspect windows, two-tone designer units with a Quartz worktop and an extensive range of integrated 'Smeg' appliances. The bedrooms are generously sized and benefit from fitted wardrobes. The principal bedroom also enjoys an en-suite shower room. The bathroom and en-suite are finished with designer sanitaryware and striking porcelain wall and floor tiles. The apartment also features a walk-in utility cupboard, built-in storage, a video entry phone system, secure resident cycle storage (unallocated), and an unexpired builder's warranty. Offered for sale with a remaining lease term of just under 118 years.