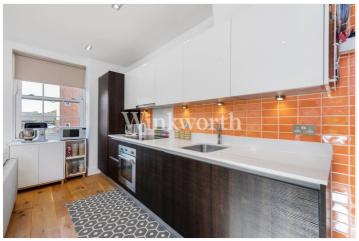

You will find an impressive open-plan kitchen/reception room with dual-aspect windows, two-tone designer units with a Quartz worktop and an extensive range of integrated 'Smeg' appliances. The bedrooms are generously sized and benefit from fitted wardrobes. The principal bedroom also enjoys an en-suite shower room. The bathroom and en-suite are finished with designer sanitaryware and striking porcelain wall and floor tiles. The apartment also features a walk-in utility cupboard, built-in storage, a video entry phone system, secure resident cycle storage (unallocated), and an unexpired builder's warranty. Offered for sale with a remaining lease term of just under 118 years.