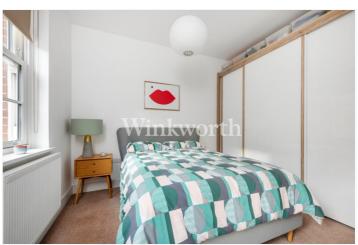

You will find an impressive open-plan kitchen/reception room with dual-aspect windows, two-tone designer units with a Quartz worktop and an extensive range of integrated 'Smeg' appliances. The bedrooms are generously sized and benefit from fitted wardrobes. The principal bedroom also enjoys an en-suite shower room. The bathroom and en-suite are finished with designer sanitaryware and striking porcelain wall and floor tiles. The apartment also features a walk-in utility cupboard, built-in storage, a video entry phone system, secure resident cycle storage (unallocated), and an unexpired builder's warranty. Offered for sale with a remaining lease term of just under 118 years.