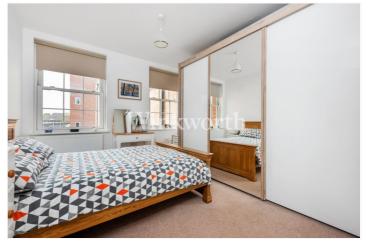

You will find an impressive open-plan kitchen/reception room with dual-aspect windows, two-tone designer units with a Quartz worktop and an extensive range of integrated 'Smeg' appliances. The bedrooms are generously sized and benefit from fitted wardrobes. The principal bedroom also enjoys an en-suite shower room. The bathroom and en-suite are finished with designer sanitaryware and striking porcelain wall and floor tiles. The apartment also features a walk-in utility cupboard, built-in storage, a video entry phone system, secure resident cycle storage (unallocated), and an unexpired builder's warranty. Offered for sale with a remaining lease term of just under 118 years.