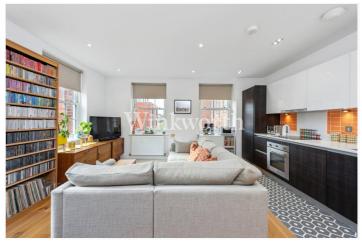

## **DESCRIPTION:**

A superb two-bedroom apartment located in the heart of Palmers Green, within easy reach of the mainline BR station to Moorgate and a bus service to Wood Green underground station (Piccadilly Line). Set within an exclusive gated development, formerly Southgate Town Hall, the property boasts light and spacious accommodation throughout.

You will find an impressive open-plan kitchen/reception room with dual-aspect windows, two-tone designer units with a Quartz worktop and an extensive range of integrated 'Smeg' appliances. The bedrooms are generously sized and benefit from fitted wardrobes. The principal bedroom also enjoys an en-suite shower room. The bathroom and en-suite are finished with designer sanitaryware and striking porcelain wall and floor tiles. The apartment also features a walk-in utility cupboard, built-in storage, a video entry phone system, secure resident cycle storage (unallocated), and an unexpired builder's warranty. Offered for sale with a remaining lease term of just under 118 years.