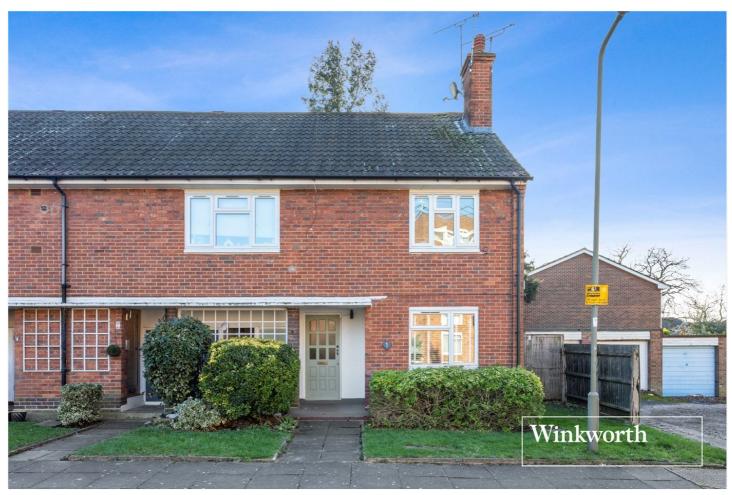

ST. MICHAEL'S CLOSE, FINCHLEY, LONDON, N3 £390,000 LEASEHOLD

## A WONDERFUL GROUND FLOOR MAISONETTE WITH PRIVATE REAR GARDEN

Finchley | 020 8349 3388 | finchley@winkworth.co.uk

## **DESCRIPTION:**

We are pleased to offer this well-presented ground floor maisonette situated in a residential cul-de-sac just off Hendon Lane, within minutes' walk of local amenities and transport links. The property comprises of a spacious reception/dining/kitchen area, one double bedroom, bathroom and storage (internally and externally). Further benefits include a South West facing private rear garden allowing a lot of natural light into the property as it has a triple aspect from the rear, a utility area which has potential to be expanded (stpp), residents' parking and a long lease. This lovely property would be an ideal purchase for a First-Time buyer who would benefit from not having to pay stamp duty, or a Buy-to-Let Investor. An internal viewing is highly recommended.