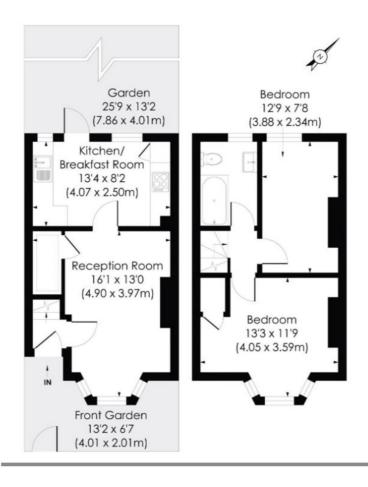

#### OKEBURN ROAD, SW1

Approx. Gross Internal Floor Area 613 Sq. ff/56.91 Sq. m

This floorplan is for illustration purposes only and is not to scale. The position and size of doors, windows, appliances and other features are approximate.