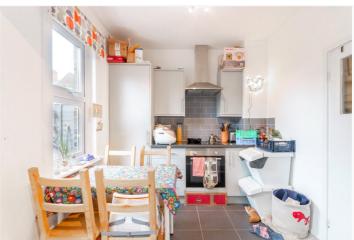

#### **DESCRIPTION:**

A well presented terraced, two bedroom house with a large west facing garden situated in the Totterdown conservation area. The house offers a wonderful large front reception room on the ground floor with a charming bay window to the front. The kitchen/dining area leads onto the large rear garden that is mainly laid to patio but is surrounded by mature screening for privacy.