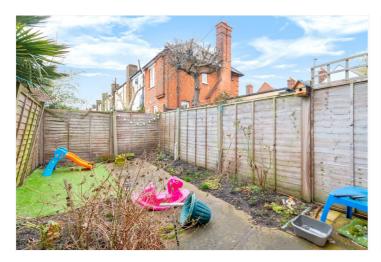

#### **DESCRIPTION:**

A well presented terraced, two bedroom house with a large west facing garden situated in the Totterdown conservation area. The house offers a wonderful large front reception room on the ground floor with a charming bay window to the front. The kitchen/dining area leads onto the large rear garden that is mainly laid to patio but is surrounded by mature screening for privacy.