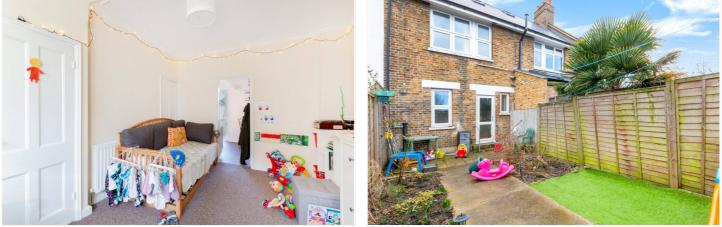

#### **DESCRIPTION:**

A well presented terraced, two bedroom house with a large west facing garden situated in the Totterdown conservation area. The house offers a wonderful large front reception room on the ground floor with a charming bay window to the front. The kitchen/dining area leads onto the large rear garden that is mainly laid to patio but is surrounded by mature screening for privacy.

On the first floor there are two double bedrooms with largest being to the front. A large, modernised family bathroom is adjacent to bedroom two and has a contemporary yet modern design.

Okeburn road is a popular residential Road which is located off Upper Tooting Road. Tooting Bec Underground Station is within close proximity, as are the wonderful open spaces of Tooting Common.