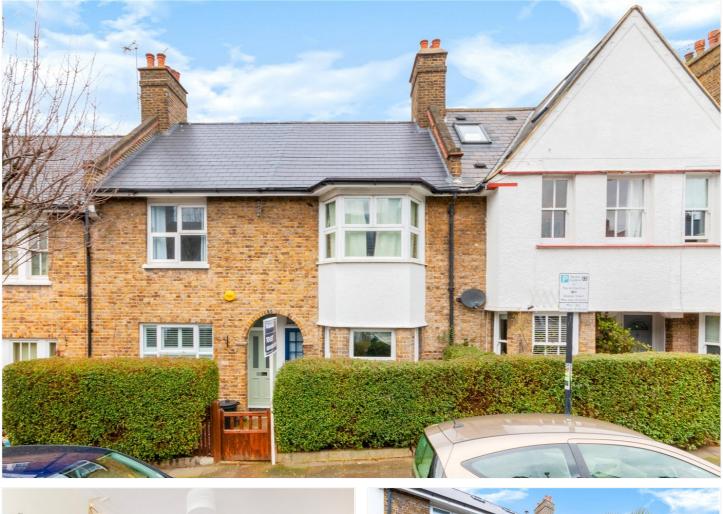

### OKEBURN ROAD, SW17 **£600,000 FREEHOLD**

# A WELL PRESENTED TWO BEDROOM COTTAGE HOUSE WITH A PRIVATE GARDEN.

Tooting | 020 8767 5221 | tooting@winkworth.co.uk

#### **DESCRIPTION:**

A well presented terraced, two bedroom house with a large west facing garden situated in the Totterdown conservation area. The house offers a wonderful large front reception room on the ground floor with a charming bay window to the front. The kitchen/dining area leads onto the large rear garden that is mainly laid to patio but is surrounded by mature screening for privacy.

On the first floor there are two double bedrooms with largest being to the front. A large, modernised family bathroom is adjacent to bedroom two and has a contemporary yet modern design.

Okeburn road is a popular residential Road which is located off Upper Tooting Road. Tooting Bec Underground Station is within close proximity, as are the wonderful open spaces of Tooting Common.