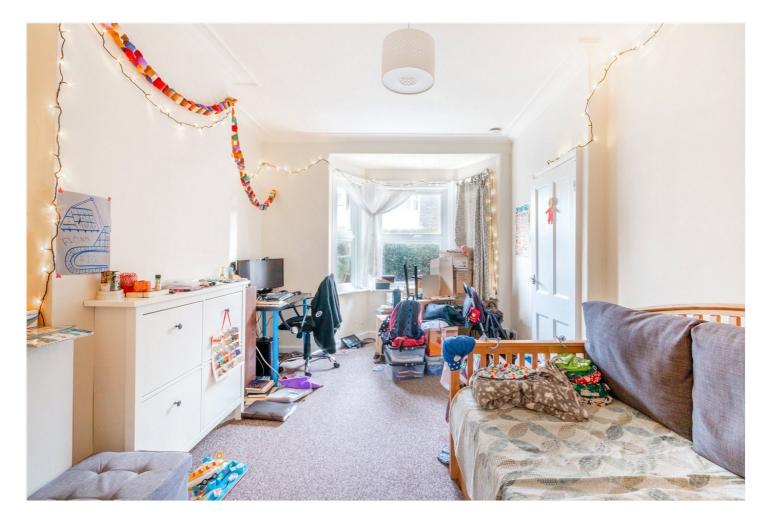

#### **DESCRIPTION:**

A well presented terraced, two bedroom house with a large west facing garden situated in the Totterdown conservation area. The house offers a wonderful large front reception room on the ground floor with a charming bay window to the front. The kitchen/dining area leads onto the large rear garden that is mainly laid to patio but is surrounded by mature screening for privacy.