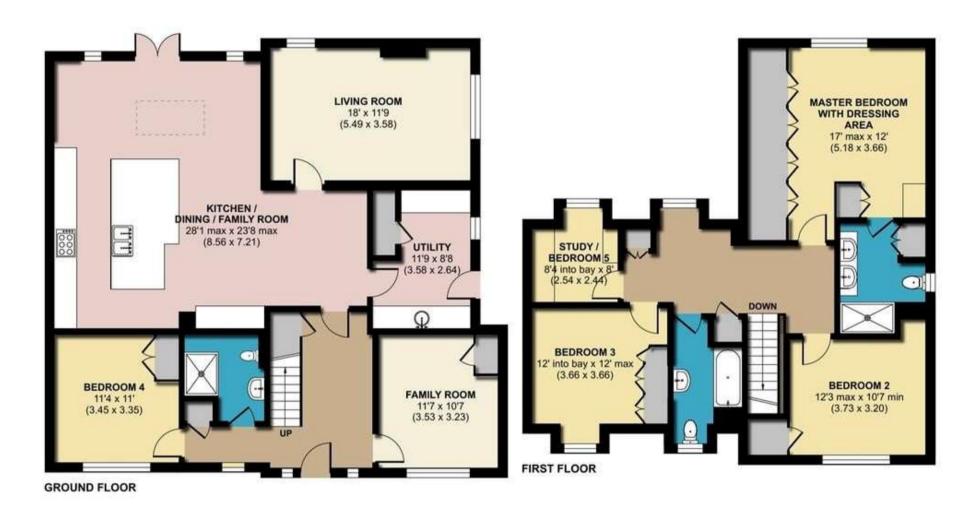

## The Avenue, Crowthorne

Approximate Area = 2286 sq ft / 212.4 sq m For identification only - Not to scale