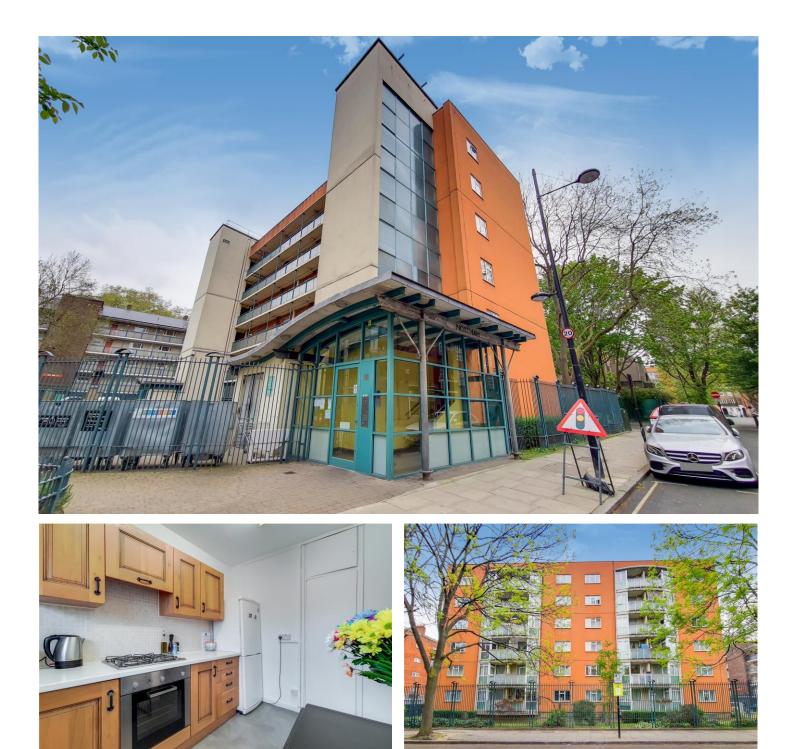

### NORTHIAM CROMER STREET, LONDON, WC1H **£500,000 LEASEHOLD**

## A SPACIOUS TWO DOUBLE BEDROOM FLAT ON THE FIFTH FLOOR OF THIS CAMDEN EX-COUNCIL PURPOSE BUILT BLOCK.

This Building is ESW1 compliant. Lease is 109 years. Service charge is 1.784 P/A to include Caretaker. Ground rent is 10 P/A

#### **DESCRIPTION:**

The property comprises two double beds, one bathroom and a good size separate kitchen. The flat has a good size lounge with a small balcony leading off it. The building has lift access. Cromer Street is located closely to London Kings Cross/St Pancreas Stations (Eurostar) as well as Euston Station. The property is just a moments' walk to Marchmont Street also known as Marchmont village and the Brunswick Centre. The flat is within walking distance of UCL and SOAS University and London's West End. This property would make an ideal nied de Terre or rental investment