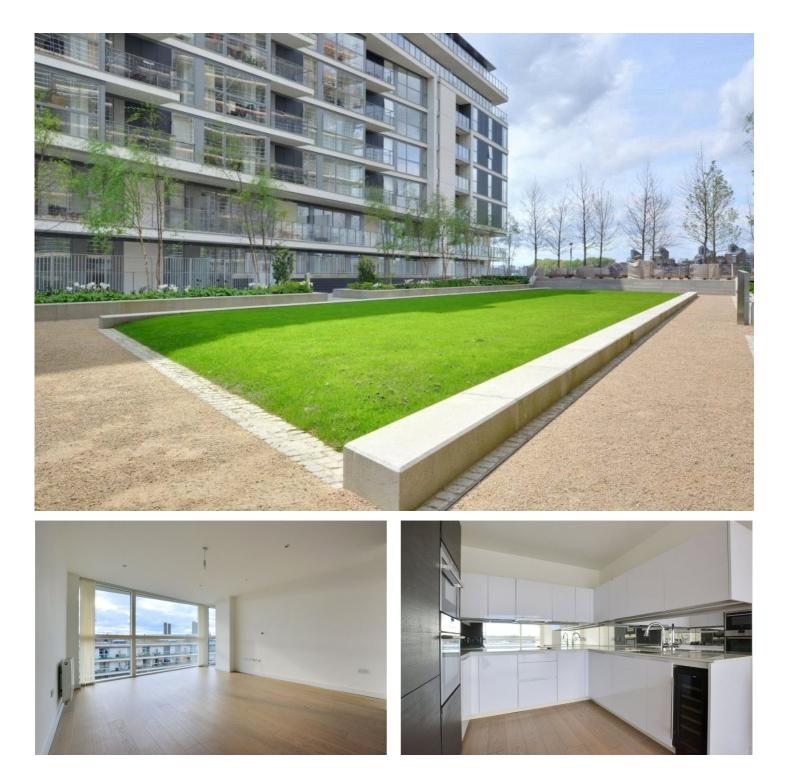

## GRANITE APARTMENTS, LONDON, SE10 **£3,000 PER MONTH UNFURNISHED**

## **DESCRIPTION:**

\*SORRY BUT NOT SUITABLE FOR SHARERS\* An outstanding & modern three-bedroom, two bathroom 5th floor apartment set within the exciting River gardens development. Offered on an unfurnished basis and available from 17th February 2025, your earliest viewing is certainly recommended.