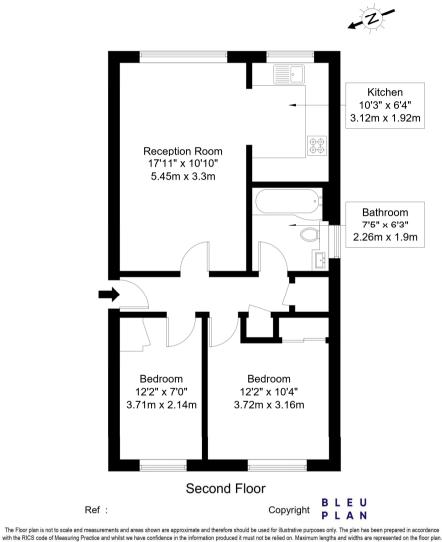

flat is its private garage, providing secure off-street parking or valuable additional storage — a rare advantage in this central location.

Both bedrooms are generously sized, and the bright, welcoming living area offers an ideal space for relaxing or entertaining.

Just moments from Wimbledon's superb transport links including National Rail, the District Line, and Tramlink and surrounded by vibrant cafés, shops, and green spaces, this flat presents a rare opportunity to own a stylish, move-in-ready home in SW19.

Perfect for first-time buyers, professional commuters, or investors seeking strong rental potential, this is a smart, well-rounded property offering location, quality, and peace of mind.

Council Tax Band: D EPC Rating: C





Approx Gross Internal Area = 55.7 sq m / 600 sq ft





## Winkworth

Wimbledon | 02037614040 | wimbledon@winkworth.co.uk

winkworth.co.uk

Winkworth wishes to inform prospective buyers and tenants that these particulars are a guide and act as information only. All our details are given in good faith and believed to be correct at the time of printing but they don't form part of an offer or contract. No Winkworth employee has authority to make or give any representation or warranty in relation to this property. All fixtures and fittings, whether fitted or not are deemed removable by the vendor unless stated oblerwise and room sizes are measured between internal wall surfaces, including furnishings.

If there is any aspect of particular importance, you should carry out or commission your own inspection of the property. Copyright @ BleuPlan