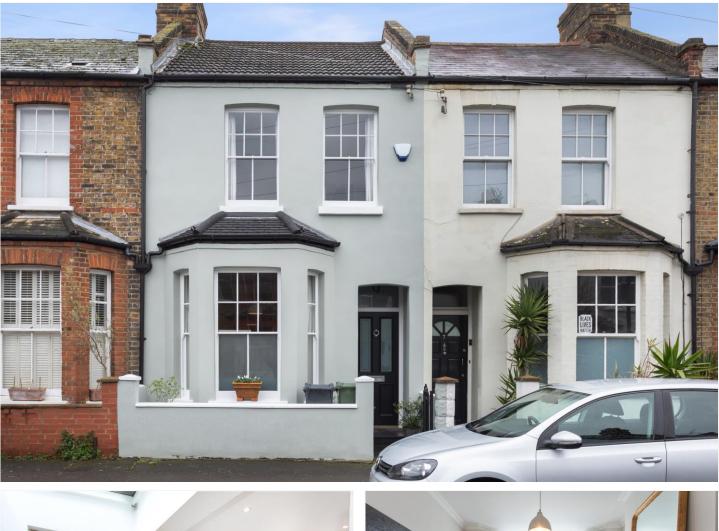

# MERREDENE STREET, SW2 **£775,000 FREEHOLD**

# A CHARMING AND SPACIOUS TWO DOUBLE BEDROOM VICTORIAN HOUSE SET ON A QUIET RESIDENTIAL STREET IN BRIXTON

Herne Hill | 0207 501 8950 | hernehill@winkworth.co.uk

#### **DESCRIPTION:**

The property is set on a quiet residential street off Brixton Hill and within walking distance to Brixton Underground Tube and and just a fifteen-minute walk to Herne Hill and the lovely Brockwell Park. Available exclusively through Winkworth, we are delighted to present this charming two double bedroom Victorian terrace house with a front and rear garden. The accommodation comprises a front reception room and rear dining room, a contemporary eat-in kitchen equipped with standard appliances, abundant wall and base units, and a skylight that bathes the space in natural light. Additionally, the property includes a family bathroom with a freestanding bathtub, a wash hand basin with a built-in vanity cupboard, and a WC. An added advantage is the south-west facing patio garden, ideal for al fresco gatherings, weather permitting! The residence exudes a spacious ambiance and preserves an abundance of period charm, boasting distinctive fireplaces, sash windows, and wooden flooring. Merredene Street enjoys proximity to Brixton Tube (Victoria) station, offering convenient commuter links to the City and West End. Nearby, a selection of superb local pubs, bars, and restaurants awaits, along with various supermarkets, a Post Office, and other practical shops. The verdant expanses of Brockwell Park, featuring its iconic Lido, lie in close proximity, attracting dog walkers, runners, and hosting numerous engaging public events throughout the year.