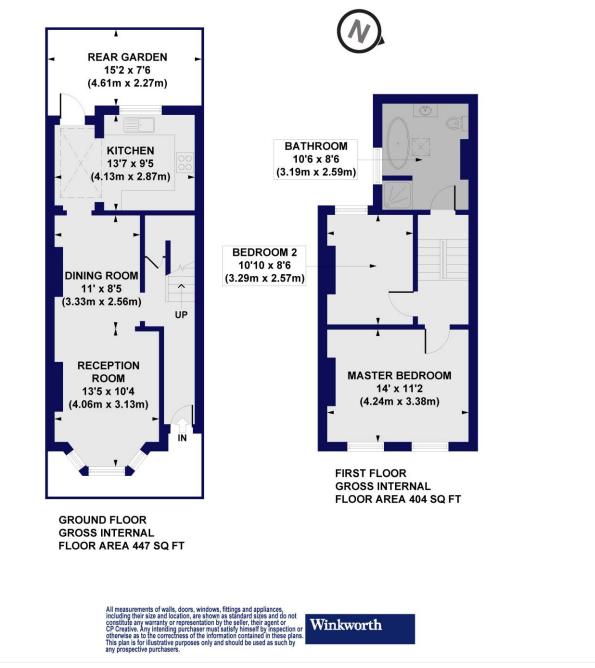

### Merredene Street, SW2 Approx. Gross Internal Floor Area 851 sq. ft / 79.10 sq. m

This floorplan is for illustration purposes only and is not to scale. The position and size of doors, windows, appliances and other features are approximate.