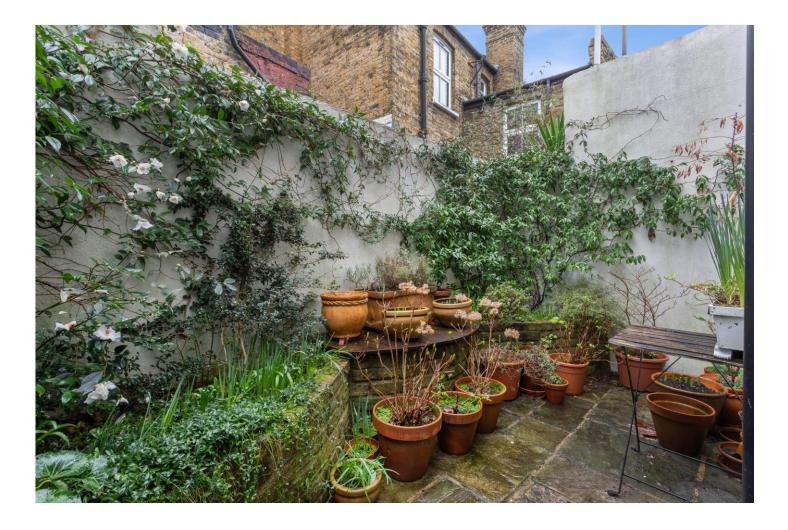

#### **DESCRIPTION:**

The property is set on a quiet residential street off Brixton Hill and within walking distance to Brixton Underground Tube and and just a fifteen-minute walk to Herne Hill and the lovely Brockwell Park. Available exclusively through Winkworth, we are delighted to present this charming two double bedroom Victorian terrace house with a front and rear garden. The accommodation comprises a front reception room and rear dining room, a contemporary eat-in kitchen equipped with standard appliances, abundant wall and base units, and a skylight that bathes the space in natural light. Additionally, the property includes a family bathroom with a freestanding bathtub, a wash hand basin with a built-in vanity cupboard, and a WC. An added advantage is the south-west facing patio garden, ideal for al fresco gatherings, weather permitting! The residence exudes a spacious ambiance and preserves an abundance of period charm, boasting distinctive fireplaces, sash windows, and wooden flooring. Merredene Street enjoys proximity to Brixton Tube (Victoria) station, offering convenient commuter links to the City and West End. Nearby, a selection of superb local pubs, bars, and restaurants awaits, along with various supermarkets, a Post Office, and other practical shops. The verdant expanses of Brockwell Park, featuring its iconic Lido, lie in close proximity, attracting dog walkers, runners, and hosting numerous engaging public events throughout the year.

#### AT A GLANCE

- Near Brixton Tube
- Two-bedroom Victorian terrace
- Front and rear gardens
- Period charm, skylight, wooden flooring
- Modern kitchen, family bathroom with freestanding bathtub
- South-west facing garden with patio
- Close to tube, commuter-friendly, nearby amenities, proximity to Brockwell Park and Lido.