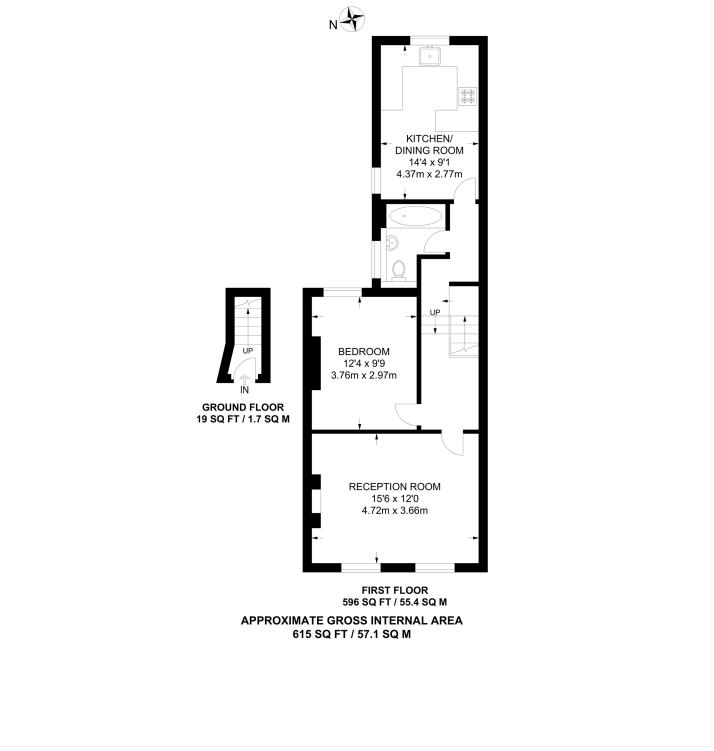

## **AT A GLANCE**

- One Bedroom
- First Floor Flat
- Reception Room
- Open-Plan Kitchen-Diner
- Chain Free
- Great Location

This floorplan is for illustration purposes only and is not to scale. The position and size of doors, windows, appliances and other features are approximate.