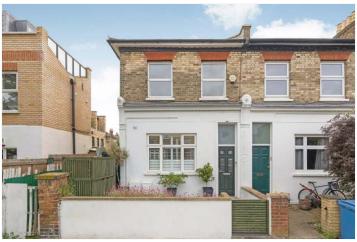

HINDMANS ROAD, EAST DULWICH, SE22 **£420,000 SHARE OF FREEHOLD** 

## **DESCRIPTION:**

A beautiful one-bedroom first-floor flat, situated on a highly sought-after road in SE22. Comprising a large living room with high ceilings, a fully fitted open-plan kitchen-diner, a large double bedroom and bathroom. The property is very well situated to benefit from easy access to the hustle and bustle of Lordship Lane with its extensive array of shops, bars and restaurants. Large green, open spaces can be found at Dulwich Park, Peckham Rye Park or Goose Green.