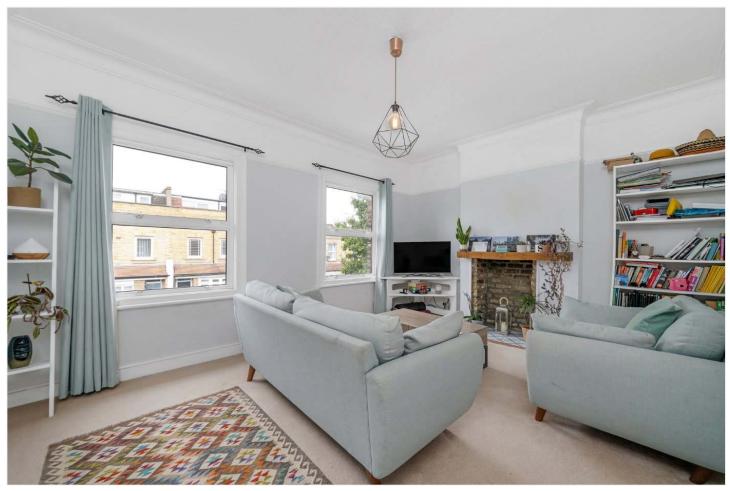

## **DESCRIPTION:**

A beautiful one-bedroom first-floor flat, situated on a highly sought-after road in SE22. Comprising a large living room with high ceilings, a fully fitted open-plan kitchen-diner, a large double bedroom and bathroom. The property is very well situated to benefit from easy access to the hustle and bustle of Lordship Lane with its extensive array of shops, bars and restaurants. Large green, open spaces can be found at Dulwich Park, Peckham Rye Park or Goose Green.

## **AT A GLANCE**

- One Bedroom
- First Floor Flat
- Reception Room
- Open-Plan Kitchen-Diner
- Chain Free
- Great Location

This floorplan is for illustration purposes only and is not to scale. The position and size of doors, windows, appliances and other features are approximate.