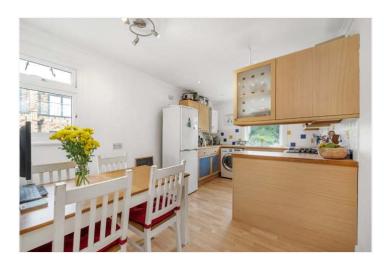

## **DESCRIPTION:**

A beautiful one-bedroom first-floor flat, situated on a highly sought-after road in SE22. Comprising a large living room with high ceilings, a fully fitted open-plan kitchen-diner, a large double bedroom and bathroom. The property is very well situated to benefit from easy access to the hustle and bustle of Lordship Lane with its extensive array of shops, bars and restaurants. Large green, open spaces can be found at Dulwich Park, Peckham Rye Park or Goose Green.

## **AT A GLANCE**

- One Bedroom
- First Floor Flat
- Reception Room
- Open-Plan Kitchen-Diner
- Chain Free
- Great Location

This floorplan is for illustration purposes only and is not to scale. The position and size of doors, windows, appliances and other features are approximate.