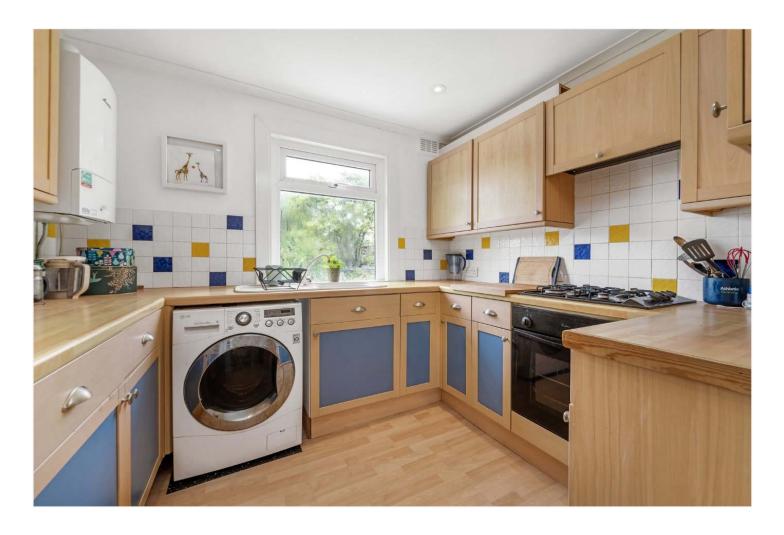

## **DESCRIPTION:**

A beautiful one-bedroom first-floor flat, situated on a highly sought-after road in SE22. Comprising a large living room with high ceilings, a fully fitted open-plan kitchen-diner, a large double bedroom and bathroom. The property is very well situated to benefit from easy access to the hustle and bustle of Lordship Lane with its extensive array of shops, bars and restaurants. Large green, open spaces can be found at Dulwich Park, Peckham Rye Park or Goose Green.