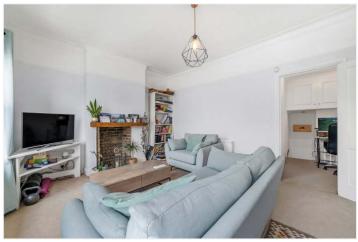

## **DESCRIPTION:**

A beautiful one-bedroom first-floor flat, situated on a highly sought-after road in SE22. Comprising a large living room with high ceilings, a fully fitted open-plan kitchen-diner, a large double bedroom and bathroom. The property is very well situated to benefit from easy access to the hustle and bustle of Lordship Lane with its extensive array of shops, bars and restaurants. Large green, open spaces can be found at Dulwich Park, Peckham Rye Park or Goose Green.

## **AT A GLANCE**

- One Bedroom
- First Floor Flat
- Reception Room
- Open-Plan Kitchen-Diner
- Chain Free
- Great Location

This floorplan is for illustration purposes only and is not to scale. The position and size of doors, windows, appliances and other features are approximate.