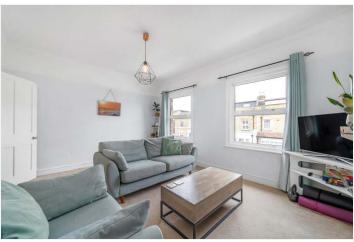

## **DESCRIPTION:**

A beautiful one-bedroom first-floor flat, situated on a highly sought-after road in SE22. Comprising a large living room with high ceilings, a fully fitted open-plan kitchen-diner, a large double bedroom and bathroom. The property is very well situated to benefit from easy access to the hustle and bustle of Lordship Lane with its extensive array of shops, bars and restaurants. Large green, open spaces can be found at Dulwich Park, Peckham Rye Park or Goose Green.

## **AT A GLANCE**

- One Bedroom
- First Floor Flat
- Reception Room
- Open-Plan Kitchen-Diner
- Chain Free
- Great Location

This floorplan is for illustration purposes only and is not to scale. The position and size of doors, windows, appliances and other features are approximate.