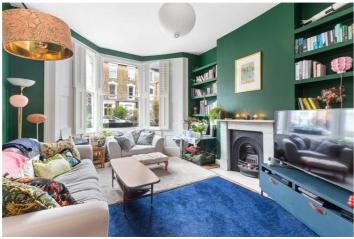

## **DESCRIPTION:**

Set over the ground and first floor of this grand period conversion on the highly sought-after Wilberforce Road is this wonderful two-bedroom flat with a southwest facing private garden. The property has been fully renovated, stands close to 1,100 sq ft and combines generous proportions with excellent entertaining spaces, whilst also benefitting from solid oak floors, fireplace, period features, ample storage and a useful cellar for storage. The sizable living room to the front of the building is flooded in natural light through bay windows at the front of the property, whilst the kitchen diner to the rear offers ample worktop space and leading onto the private rear garden. Both the mast bedroom the second double bedroom upstairs overlook the southwest facing garden giving a tranquil and peaceful outlook. The master bedroom benefits from an ensuite shower room while an additional modern, family bathroom can be found off the hallway. The property is presented in superb condition throughout and is offered to the market with a share of freehold.