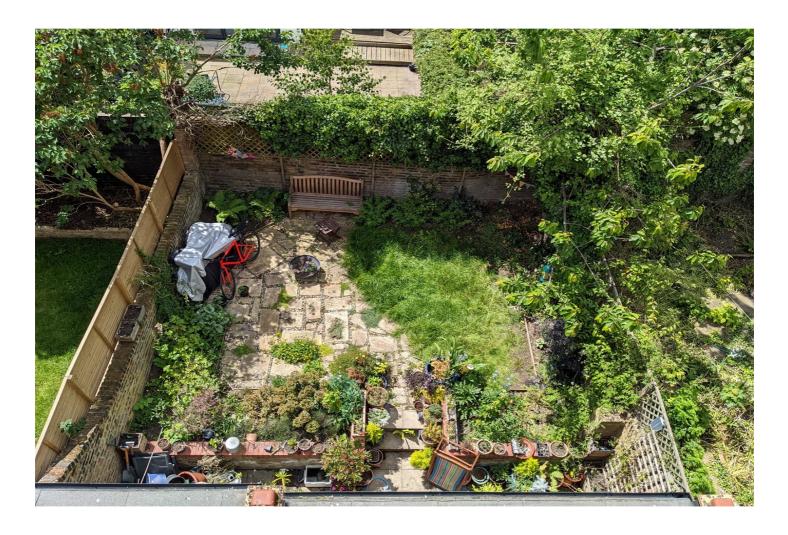

## **DESCRIPTION:**

Set over the ground and first floor of this grand period conversion on the highly sought-after Wilberforce Road is this wonderful two-bedroom flat with a southwest facing private garden. The property has been fully renovated, stands close to 1,100 sq ft and combines generous proportions with excellent entertaining spaces, whilst also benefitting from solid oak floors, fireplace, period features, ample storage and a useful cellar for storage. The sizable living room to the front of the building is flooded in natural light through bay windows at the front of the property, whilst the kitchen diner to the rear offers ample worktop space and leading onto the private rear garden. Both the mast bedroom the second double bedroom upstairs overlook the southwest facing garden giving a tranquil and peaceful outlook. The master bedroom benefits from an ensuite shower room while an additional modern, family bathroom can be found off the hallway. The property is presented in superb condition throughout and is offered to the market with a share of freehold.