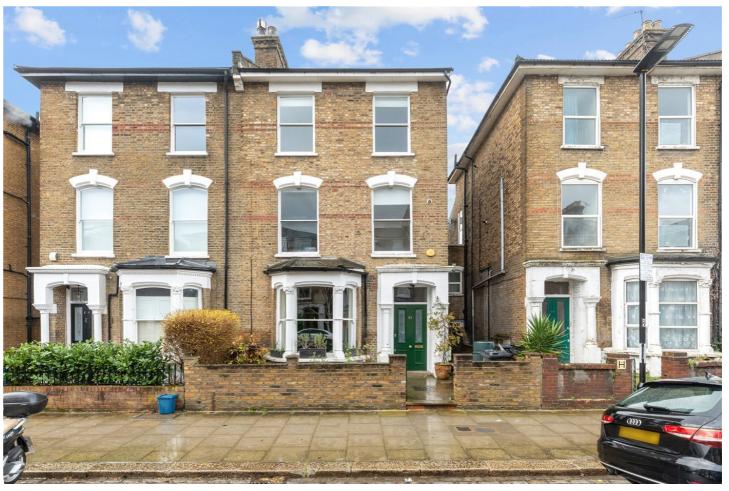

WILBERFORCE ROAD, LONDON, N4 £900,000 SHARE OF FREEHOLD

## BEAUTIFUL SPLIT-LEVEL 2 BEDROOM WITH PRIVATE SOUTH-WEST FACING GARDEN

Highbury | 0207 989 7000 | highbury@winkworth.co.uk

Winkworth

## **DESCRIPTION:**

Set over the ground and first floor of this grand period conversion on the highly sought-after Wilberforce Road is this wonderful two-bedroom flat with a southwest facing private garden. The property has been fully renovated, stands close to 1,100 sq ft and combines generous proportions with excellent entertaining spaces, whilst also benefitting from solid oak floors, fireplace, period features, ample storage and a useful cellar for storage. The sizable living room to the front of the building is flooded in natural light through bay windows at the front of the property, whilst the kitchen diner to the rear offers ample worktop space and leading onto the private rear garden. Both the mast bedroom the second double bedroom upstairs overlook the southwest facing garden giving a tranquil and peaceful outlook. The master bedroom benefits from an ensuite shower room while an additional modern, family bathroom can be found off the hallway. The property is presented in superb condition throughout and is offered to the market with a share of freehold.