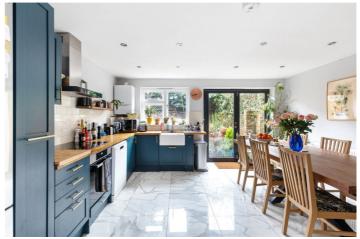

## **DESCRIPTION:**

Set over the ground and first floor of this grand period conversion on the highly sought-after Wilberforce Road is this wonderful two-bedroom flat with a southwest facing private garden. The property has been fully renovated, stands close to 1,100 sq ft and combines generous proportions with excellent entertaining spaces, whilst also benefitting from solid oak floors, fireplace, period features, ample storage and a useful cellar for storage. The sizable living room to the front of the building is flooded in natural light through bay windows at the front of the property, whilst the kitchen diner to the rear offers ample worktop space and leading onto the private rear garden. Both the mast bedroom the second double bedroom upstairs overlook the southwest facing garden giving a tranquil and peaceful outlook. The master bedroom benefits from an ensuite shower room while an additional modern, family bathroom can be found off the hallway. The property is presented in superb condition throughout and is offered to the market with a share of freehold.