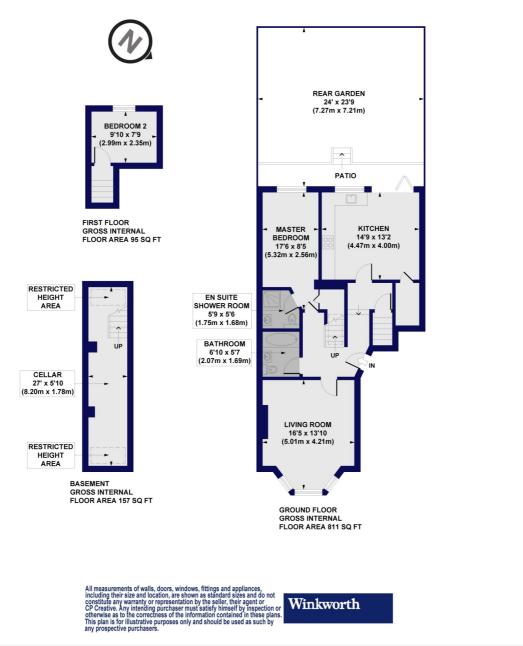

## Wilberforce Road, N4

Approx. Gross Internal Floor Area 1063 sq. ft / 98.78 sq. m (Including Restricted Height Area) Approx. Gross Internal Floor Area 1031 sq. ft / 95.81 sq. m (Excluding Restricted Height Area)

This floorplan is for illustration purposes only and is not to scale. The position and size of doors, windows, appliances and other features are approximate.

Highbury | 0207 989 7000 | highbury@winkworth.co.uk