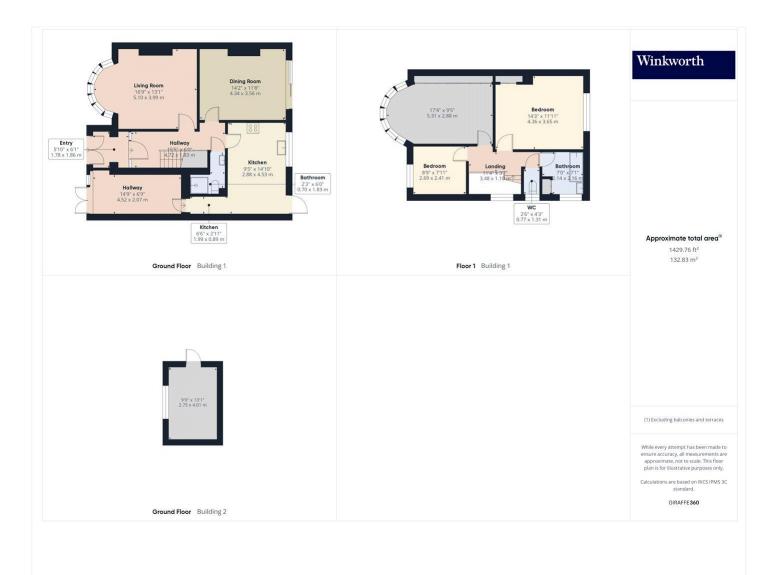

This floorplan is for illustration purposes only and is not to scale. The position and size of doors, windows, appliances and other features are approximate.

Tenure: Freehold

Council Tax Band: E - Brent