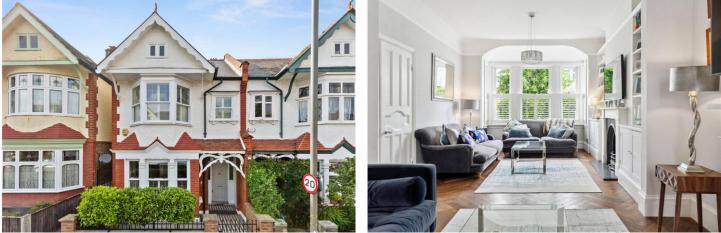

#### **DESCRIPTION:**

This bright and spacious five-bedroom home is beautifully presented and features a generous double reception room, complete with a bay window fitted with shutters, elegant parquet wood flooring, recessed spotlights, a stylish radiator, built-in storage, and two eye-catching feature fireplaces. From here, you have direct access to the kitchen/dining room, where you'll also find a convenient downstairs WC and a utility room with additional storage.