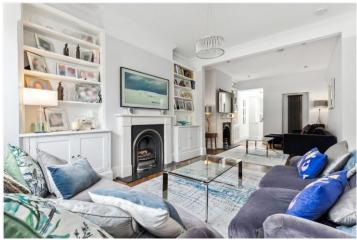

#### **DESCRIPTION:**

This bright and spacious five-bedroom home is beautifully presented and features a generous double reception room, complete with a bay window fitted with shutters, elegant parquet wood flooring, recessed spotlights, a stylish radiator, built-in storage, and two eye-catching feature fireplaces. From here, you have direct access to the kitchen/dining room, where you'll also find a convenient downstairs WC and a utility room with additional storage.