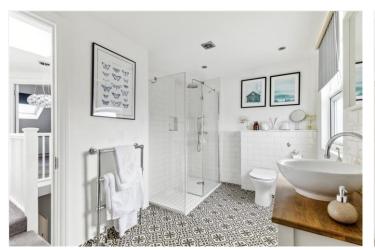

The second floor hosts the loft-converted master bedroom, featuring skylight windows, built-in wardrobes, and convenient eaves storage. Adjacent to the bedroom is a stylish shower room, complete with recessed spotlights, a patterned tiled floor, part-tiled walls, a spacious shower cubicle, WC, wash hand basin, and contemporary fixtures and fittings.