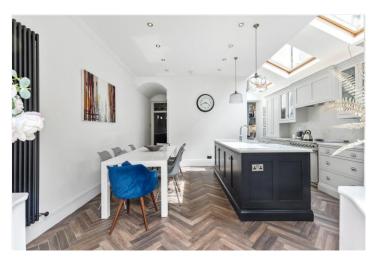

The kitchen/dining room is equally impressive—light-filled and airy thanks to parquet flooring and two skylight windows that flood the space with natural light. It boasts a range of sleek wall and base units with white countertops, a central island offering extra storage, and a classic Belfast sink with modern fixtures and fittings.