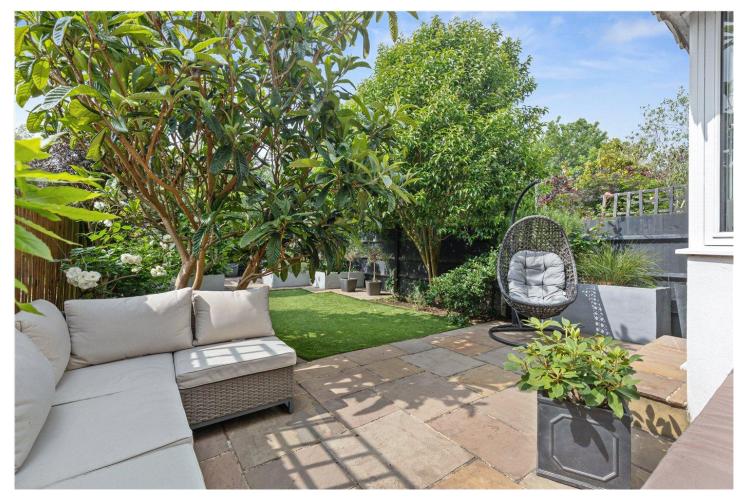

At the rear of the kitchen, a door leads out to a beautifully maintained garden with paved patio areas—ideal for entertaining or unwinding in a tranquil outdoor setting.

The first floor comprises four well-proportioned bedrooms—three doubles and a study—all fitted with cosy carpets. Each of the three double bedrooms benefits from built-in wardrobes and double-glazed windows, while the third bedroom also features a charming fireplace. The modern family bathroom is stylishly part-tiled and includes a contemporary three-piece suite and tiled flooring.