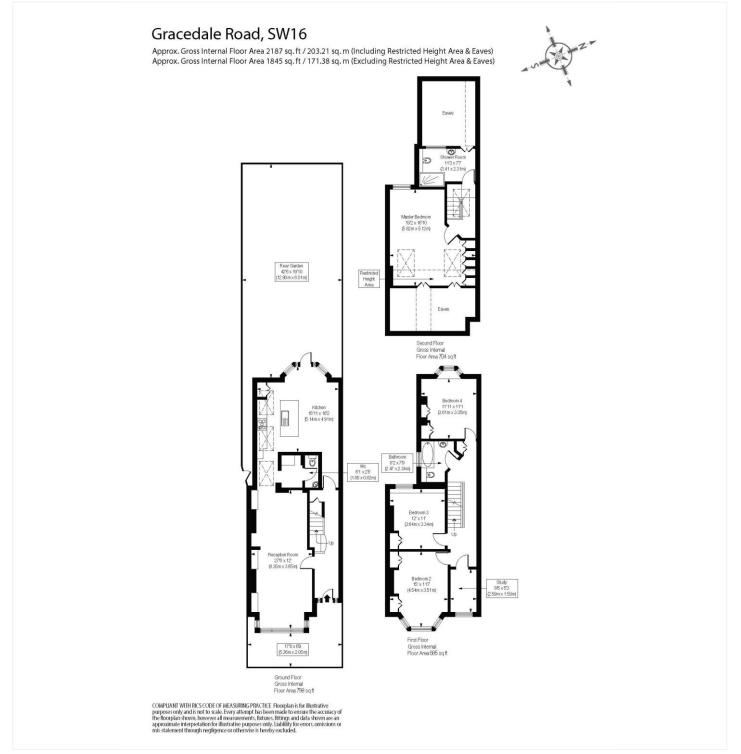

This floorplan is for illustration purposes only and is not to scale. The position and size of doors, windows, appliances and other features are approximate.

Tenure: Freehold

Council Tax Band: E

Where no figures are shown, we have been unable to ascertain the information. All figures that are shown were correct at the time of printing.