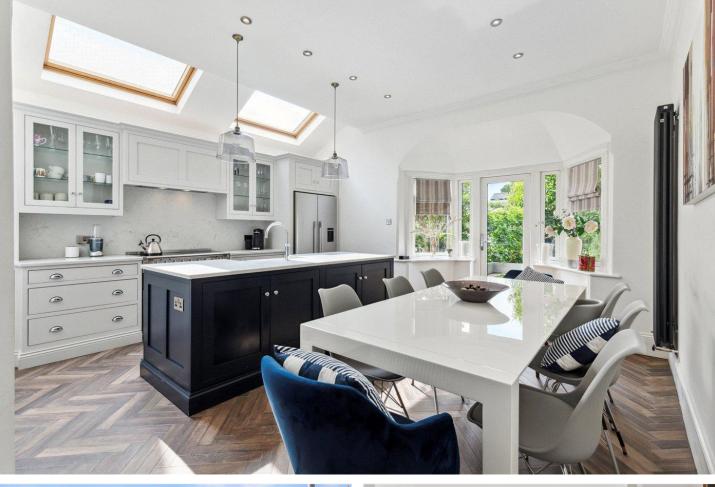

The kitchen/dining room is equally impressive—light-filled and airy thanks to parquet flooring and two skylight windows that flood the space with natural light. It boasts a range of sleek wall and base units with white countertops, a central island offering extra storage, and a classic Belfast sink with modern fixtures and fittings.

At the rear of the kitchen, a door leads out to a beautifully maintained garden with paved patio areas—ideal for entertaining or unwinding in a tranquil outdoor setting.

The first floor comprises four well-proportioned bedrooms—three doubles and a study—all fitted with cosy carpets. Each of the three double bedrooms benefits from built-in wardrobes and double-glazed windows, while the third bedroom also features a charming fireplace. The modern family bathroom is stylishly part-tiled and includes a contemporary three-piece suite and tiled flooring.