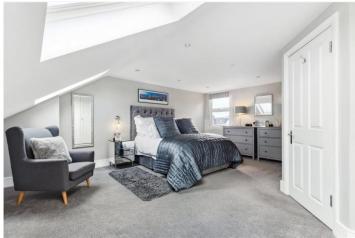

The second floor hosts the loft-converted master bedroom, featuring skylight windows, built-in wardrobes, and convenient eaves storage. Adjacent to the bedroom is a stylish shower room, complete with recessed spotlights, a patterned tiled floor, part-tiled walls, a spacious shower cubicle, WC, wash hand basin, and contemporary fixtures and fittings.