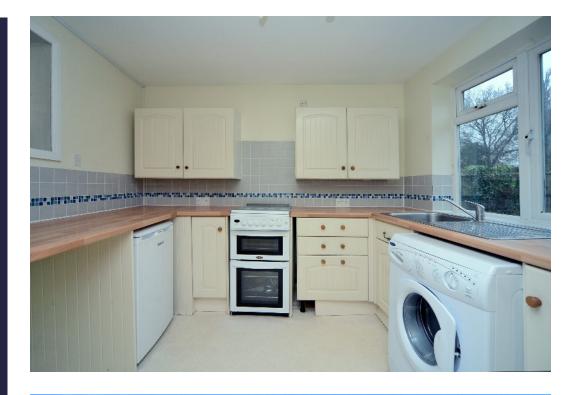

# • Open Porch

- Entrance Hall
- Living Room 14'11" x 14'5" max (4.55m x 4.39m)
- Dining Area 13'1" x 8'6" max (3.99m x 2.59m)
- Kitchen 9'10" x 8'6 (3.00m x 2.59m)
- Bedroom 1 12'7" x 11'0" (3.84m x 3.35m)
- Bedroom 2 11'10" x 11'3" (3.61m x 3.43m)
- Bathroom 9'9" x 5'5" (2.97m x 1.65m)
- Garden 30' (9.14m)
- Garage

## THE PROPERTY

This bright and spacious ground floor maisonette has no onward chain.

The property comprises an open porch, entrance hall, living room with dining area which has direct access to the rear garden, kitchen, 2 double bedrooms and a bathroom.