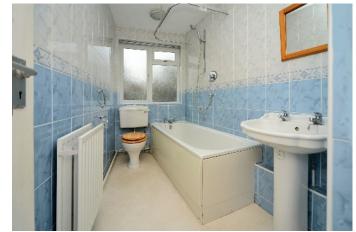

# • Open Porch

- Entrance Hall
- Living Room 14'11" x 14'5" max (4.55m x 4.39m)
- Dining Area 13'1" x 8'6" max (3.99m x 2.59m)
- Kitchen 9'10" x 8'6 (3.00m x 2.59m)
- Bedroom 1 12'7" x 11'0" (3.84m x 3.35m)
- Bedroom 2 11'10" x 11'3" (3.61m x 3.43m)
- Bathroom 9'9" x 5'5" (2.97m x 1.65m)
- Garden 30' (9.14m)
- Garage

## THE PROPERTY

This bright and spacious ground floor maisonette has no onward chain.

The property comprises an open porch, entrance hall, living room with dining area which has direct access to the rear garden, kitchen, 2 double bedrooms and a bathroom.