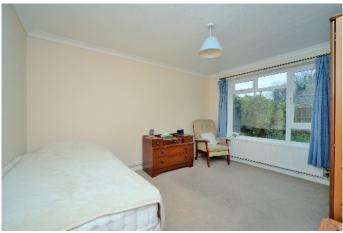

# • Open Porch

- Entrance Hall
- Living Room 14'11" x 14'5" max (4.55m x 4.39m)
- Dining Area 13'1" x 8'6" max (3.99m x 2.59m)
- Kitchen 9'10" x 8'6 (3.00m x 2.59m)
- Bedroom 1 12'7" x 11'0" (3.84m x 3.35m)
- Bedroom 2 11'10" x 11'3" (3.61m x 3.43m)
- Bathroom 9'9" x 5'5" (2.97m x 1.65m)
- Garden 30' (9.14m)
- Garage

## THE PROPERTY

This bright and spacious ground floor maisonette has no onward chain.

The property comprises an open porch, entrance hall, living room with dining area which has direct access to the rear garden, kitchen, 2 double bedrooms and a bathroom.