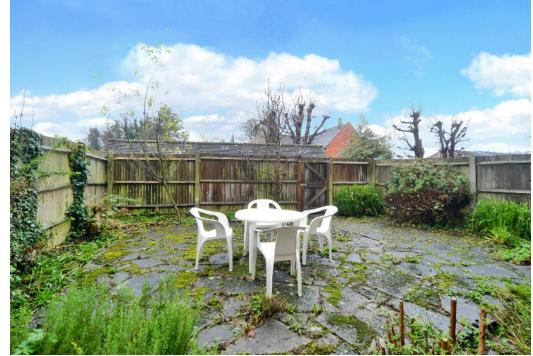

# • Open Porch

- Entrance Hall
- Living Room 14'11" x 14'5" max (4.55m x 4.39m)
- Dining Area 13'1" x 8'6" max (3.99m x 2.59m)
- Kitchen 9'10" x 8'6 (3.00m x 2.59m)
- Bedroom 1 12'7" x 11'0" (3.84m x 3.35m)
- Bedroom 2 11'10" x 11'3" (3.61m x 3.43m)
- Bathroom 9'9" x 5'5" (2.97m x 1.65m)
- Garden 30' (9.14m)
- Garage

Outside there is a private rear garden measuring 30ft in depth and a garage en-bloc. The property also benefits from gas heating and double glazing.

e Consumer Protection Regulations 2008, these Particulars are a guide and act as information only. All details are given in good faith and are believed to be correct at time of printing. Winkworth give no representation as to their accuracy and potential purchasers or tenants must satisfy themselves by inspection or otherwise as to their correctness. No employee of Winkworth has authority to make or give any representation or warranty in relation to this property.