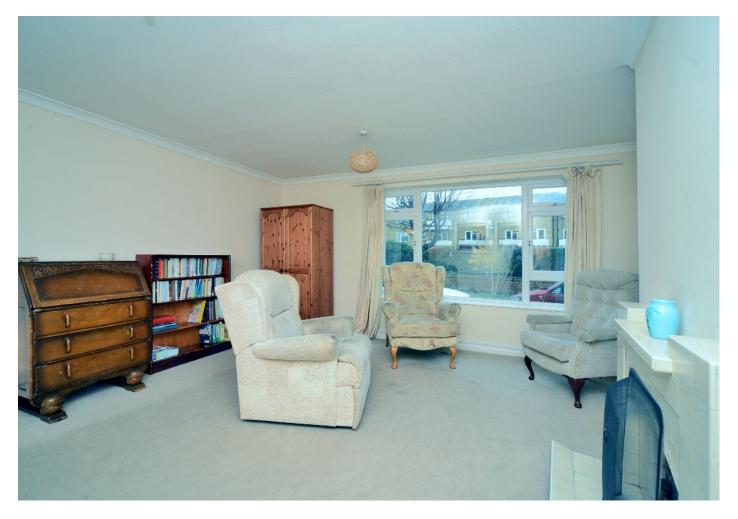

# • Open Porch

- Entrance Hall
- Living Room 14'11" x 14'5" max (4.55m x 4.39m)
- Dining Area 13'1" x 8'6" max (3.99m x 2.59m)
- Kitchen 9'10" x 8'6 (3.00m x 2.59m)
- Bedroom 1 12'7" x 11'0" (3.84m x 3.35m)
- Bedroom 2 11'10" x 11'3" (3.61m x 3.43m)
- Bathroom 9'9" x 5'5" (2.97m x 1.65m)
- Garden 30' (9.14m)
- Garage

## THE PROPERTY

This bright and spacious ground floor maisonette has no onward chain.

The property comprises an open porch, entrance hall, living room with dining area which has direct access to the rear garden, kitchen, 2 double bedrooms and a bathroom.