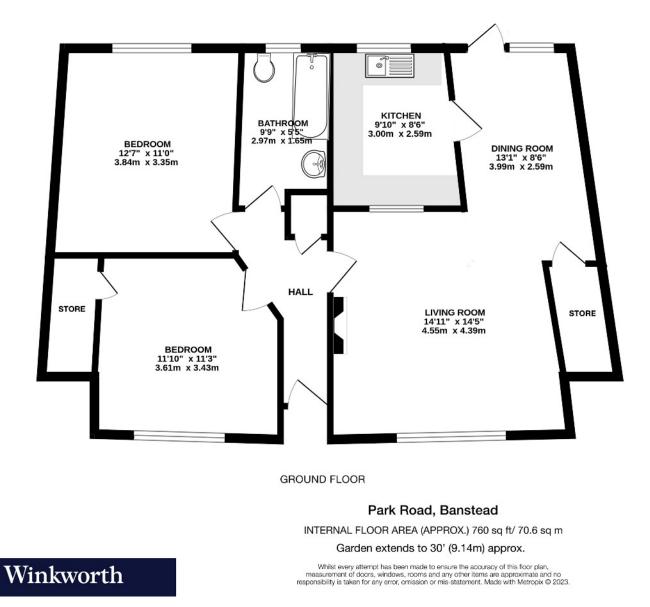

# • Open Porch

- Entrance Hall
- Living Room 14'11" x 14'5" max (4.55m x 4.39m)
- Dining Area 13'1" x 8'6" max (3.99m x 2.59m)
- Kitchen 9'10" x 8'6 (3.00m x 2.59m)
- Bedroom 1 12'7" x 11'0" (3.84m x 3.35m)
- Bedroom 2 11'10" x 11'3" (3.61m x 3.43m)
- Bathroom 9'9" x 5'5" (2.97m x 1.65m)
- Garden 30' (9.14m)
- Garage

## THE PROPERTY

This bright and spacious ground floor maisonette has no onward chain.

The property comprises an open porch, entrance hall, living room with dining area which has direct access to the rear garden, kitchen, 2 double bedrooms and a bathroom.

Outside there is a private rear garden measuring 30ft in depth and a garage en-bloc. The property also benefits from gas heating and double glazing.

e Consumer Protection Regulations 2008, these Particulars are a guide and act as information only. All details are given in good faith and are believed to be correct at time of printing. Winkworth give no representation as to their accuracy and potential purchasers or tenants must satisfy themselves by inspection or otherwise as to their correctness. No employee of Winkworth has authority to make or give any representation or warranty in relation to this property.