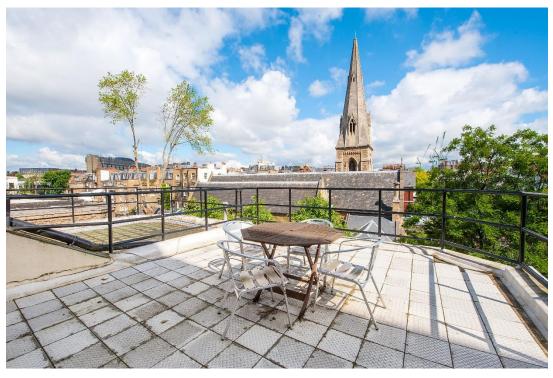

## **Cornwall Gardens**

London, SW7

Situated mid-terrace on the Northern side of Cornwall Gardens, this two bedroom property is ideally laid out to make the most of its finest assets.

With two double bedrooms (one en-suite) facing South over the beautiful gardens themselves, the reception space has been created to the rear. With views North West over the impressive spire of Christ Church, Kensington, the eye is drawn to Victoria Road towards Kensington Gardens. Large glazed doors provide access to a superb roof terrace, offering around 400sq/ft of fabulous external entertaining space. The functional kitchen is separate to the main living space. The functional kitchen is separate to the main living space but within easy reach, as well as a gas fireplace surround and an additional bathroom. Set within an imposing Grade II listed building, and newly renovated communal parts, this is the epitome of period conversion living.