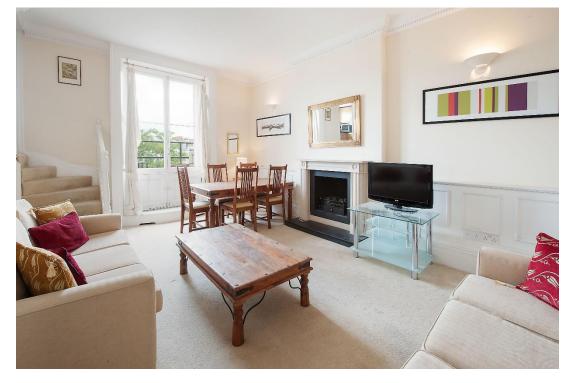

## **Cornwall Gardens**

London, SW7

Situated mid-terrace on the Northern side of Cornwall Gardens, this two bedroom property is ideally laid out to make the most of its finest assets.

With two double bedrooms (one en-suite) facing South over the beautiful gardens themselves, the reception space has been created to the rear. With views North West over the impressive spire of Christ Church, Kensington, the eye is drawn to Victoria Road towards Kensington Gardens. Large glazed doors provide access to a superb roof terrace, offering around 400sq/ft of fabulous external entertaining space. The functional kitchen is separate to the main living space. The functional kitchen is separate to the main living space but within easy reach, as well as a gas fireplace surround and an additional bathroom. Set within an imposing Grade II listed building, and newly renovated communal parts, this is the epitome of period conversion living.