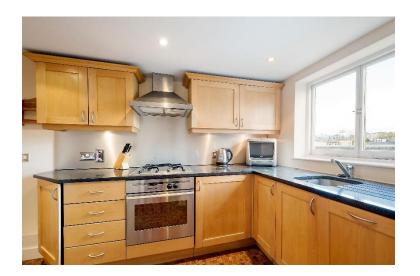

## **Cornwall Gardens**

London, SW7

Situated mid-terrace on the Northern side of Cornwall Gardens, this two bedroom property is ideally laid out to make the most of its finest assets.

With two double bedrooms (one en-suite) facing South over the beautiful gardens themselves, the reception space has been created to the rear. With views North West over the impressive spire of Christ Church, Kensington, the eye is drawn to Victoria Road towards Kensington Gardens. Large glazed doors provide access to a superb roof terrace, offering around 400sq/ft of fabulous external entertaining space. The functional kitchen is separate to the main living space. The functional kitchen is separate to the main living space but within easy reach, as well as a gas fireplace surround and an additional bathroom. Set within an imposing Grade II listed building, and newly renovated communal parts, this is the epitome of period conversion living.