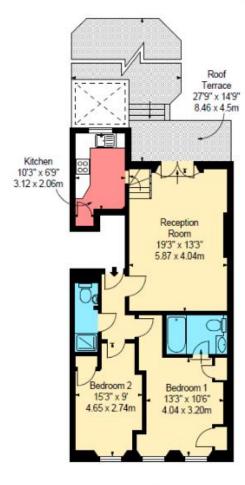

## FLAT 3, 28 CORNWALL GARDENS, SW7

Approx. Gross Internal Area \* 762 Ft 2 - 70.78 M 2

Second Floor

Illustration For Identification Purposes Only. Not to Scale

\* As Defined by RICS - Code of Measuring Practice