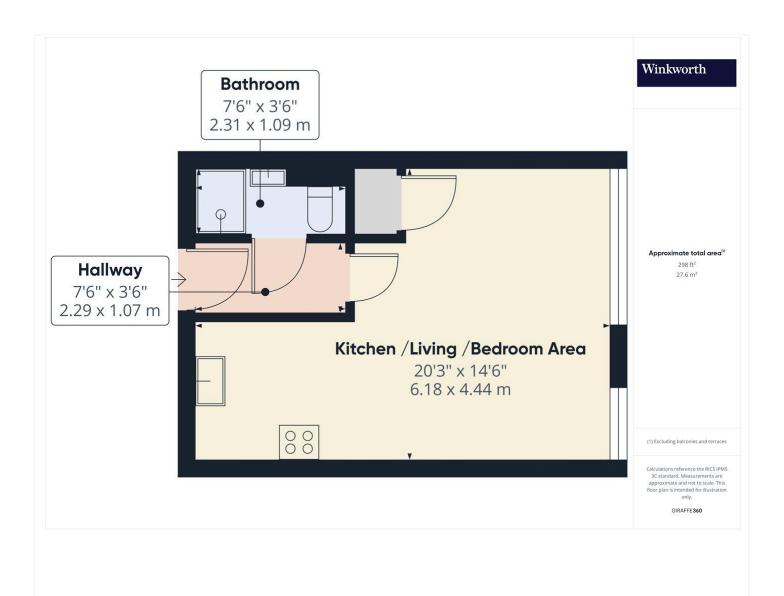

This floorplan is for illustration purposes only and is not to scale. The position and size of doors, windows, appliances and other features are approximate.

Reading | 0118 4022 300 | reading@winkworth.co.uk