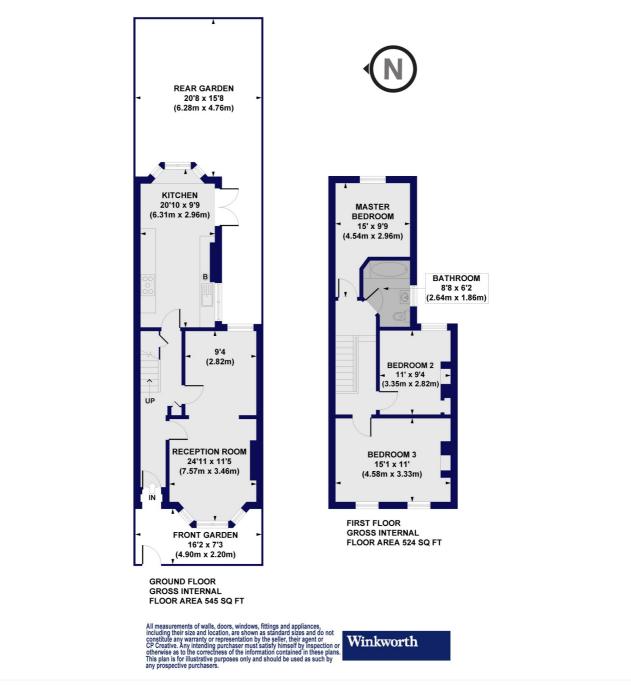

## Ritches Road, N15 Approx. Gross Internal Floor Area 1069 sq. ft / 99.32 sq. m

This floorplan is for illustration purposes only and is not to scale. The position and size of doors, windows, appliances and other features are approximate.