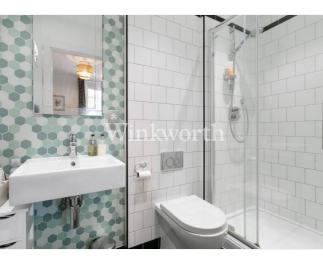

There are two spacious bedrooms, plus a study which could be used as a guest room or nursery. The bathroom is beautifully finished with designer sanitaryware, and striking porcelain wall and floor tiles. Furthermore, one of the bedrooms features an en-suite bathroom, adding a touch of luxury. Of note are the tall, south-facing windows in the reception room and bedrooms, drawing in lots of natural light. The property also offers an array of additional features, including walk-in utility cupboard, an allocated parking space, a video entry phone system, sash windows, wide plank wooden flooring, secure resident cycle storage (unallocated), an unexpired builder's warranty, and an unexpired lease term of just under 118 years.