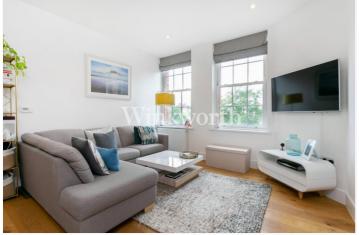

Set within an exclusive gated development, formerly Southgate Town Hall, the property enjoys a light and airy interior with well-proportioned living space and modern features. You will find a superb 22'8x14'1 open-plan reception/dining room/kitchen - perfect for relaxing and entertaining guests. The kitchen is fitted with contemporary two-tone designer units, a stunning Quartz worktop, and an extensive range of integrated 'Smeg' appliances, providing both practicality and style.

There are two spacious bedrooms, plus a study which could be used as a guest room or nursery. The bathroom is beautifully finished with designer sanitaryware, and striking porcelain wall and floor tiles. Furthermore, one of the bedrooms features an en-suite bathroom, adding a touch of luxury. Of note are the tall, south-facing windows in the reception room and bedrooms, drawing in lots of natural light. The property also offers an array of additional features, including walk-in utility cupboard, an allocated parking space, a video entry phone system, sash windows, wide plank wooden flooring, secure resident cycle storage (unallocated), an unexpired builder's warranty, and an unexpired lease term of just under 118 years.