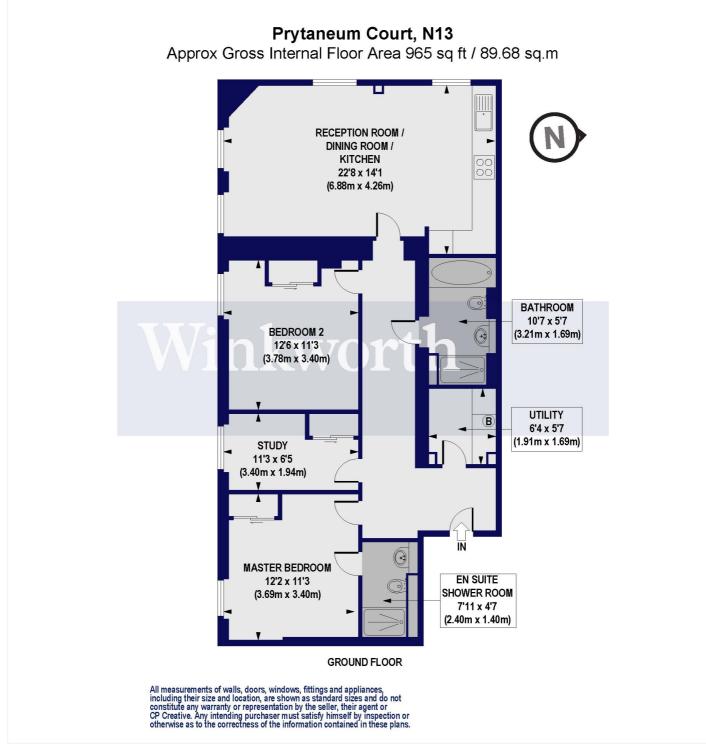

#### **DESCRIPTION:**

A stunning ground floor apartment with an allocated parking bay, located in the heart of Palmers Green. This exceptional property offers a perfect blend of charm, and convenience, within easy reach of the mainline BR station to Moorgate and a bus service to Wood Green underground station (Piccadilly Line).

Set within an exclusive gated development, formerly Southgate Town Hall, the property enjoys a light and airy interior with well-proportioned living space and modern features. You will find a superb 22'8x14'1 open-plan reception/dining room/kitchen - perfect for relaxing and entertaining guests. The kitchen is fitted with contemporary two-tone designer units, a stunning Quartz worktop, and an extensive range of integrated 'Smeg' appliances, providing both practicality and style.

There are two spacious bedrooms, plus a study which could be used as a guest room or nursery. The bathroom is beautifully finished with designer sanitaryware, and striking porcelain wall and floor tiles. Furthermore, one of the bedrooms features an en-suite bathroom, adding a touch of luxury. Of note are the tall, south-facing windows in the reception room and bedrooms, drawing in lots of natural light. The property also offers an array of additional features, including walk-in utility cupboard, an allocated parking space, a video entry phone system, sash windows, wide plank wooden flooring, secure resident cycle storage (unallocated), an unexpired builder's warranty, and an unexpired lease term of just under 118 years.

- Council Tax: London Borough of Enfield Band: D
- Ground Rent: £330 Per Annum
- Service Charge: £2,200 Per Annum
- Lease: 125 Years from 29th September 2015

This floorplan is for illustration purposes only and is not to scale. The position and size of doors, windows, appliances and other features are approximate.