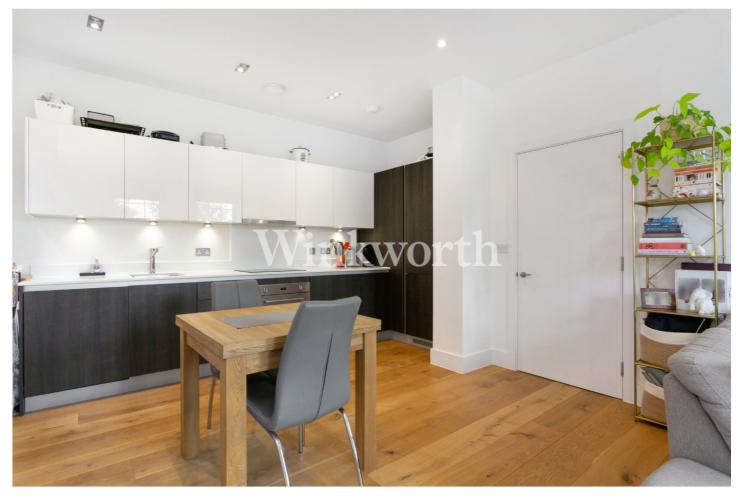

Set within an exclusive gated development, formerly Southgate Town Hall, the property enjoys a light and airy interior with well-proportioned living space and modern features. You will find a superb 22'8x14'1 open-plan reception/dining room/kitchen - perfect for relaxing and entertaining guests. The kitchen is fitted with contemporary two-tone designer units, a stunning Quartz worktop, and an extensive range of integrated 'Smeg' appliances, providing both practicality and style.