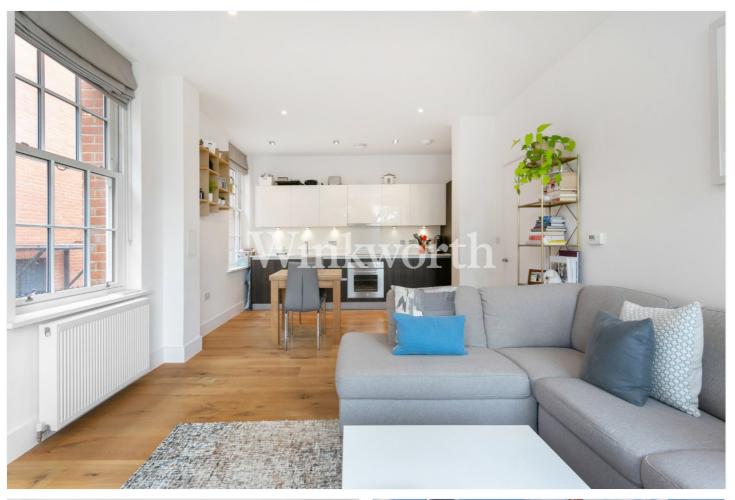

Set within an exclusive gated development, formerly Southgate Town Hall, the property enjoys a light and airy interior with well-proportioned living space and modern features. You will find a superb 22'8x14'1 open-plan reception/dining room/kitchen - perfect for relaxing and entertaining guests. The kitchen is fitted with contemporary two-tone designer units, a stunning Quartz worktop, and an extensive range of integrated 'Smeg' appliances, providing both practicality and style.

There are two spacious bedrooms, plus a study which could be used as a guest room or nursery. The bathroom is beautifully finished with designer sanitaryware, and striking porcelain wall and floor tiles. Furthermore, one of the bedrooms features an en-suite bathroom, adding a touch of luxury. Of note are the tall, south-facing windows in the reception room and bedrooms, drawing in lots of natural light. The property also offers an array of additional features, including walk-in utility cupboard, an allocated parking space, a video entry phone system, sash windows, wide plank wooden flooring, secure resident cycle storage (unallocated), an unexpired builder's warranty, and an unexpired lease term of just under 118 years.