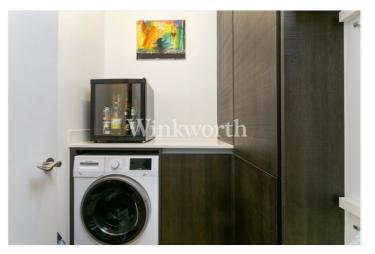

There are two spacious bedrooms, plus a study which could be used as a guest room or nursery. The bathroom is beautifully finished with designer sanitaryware, and striking porcelain wall and floor tiles. Furthermore, one of the bedrooms features an en-suite bathroom, adding a touch of luxury. Of note are the tall, south-facing windows in the reception room and bedrooms, drawing in lots of natural light. The property also offers an array of additional features, including walk-in utility cupboard, an allocated parking space, a video entry phone system, sash windows, wide plank wooden flooring, secure resident cycle storage (unallocated), an unexpired builder's warranty, and an unexpired lease term of just under 118 years.