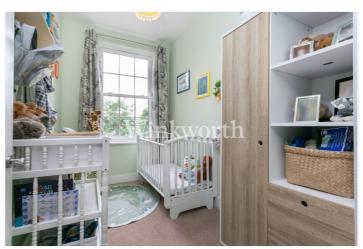

There are two spacious bedrooms, plus a study which could be used as a guest room or nursery. The bathroom is beautifully finished with designer sanitaryware, and striking porcelain wall and floor tiles. Furthermore, one of the bedrooms features an en-suite bathroom, adding a touch of luxury. Of note are the tall, south-facing windows in the reception room and bedrooms, drawing in lots of natural light. The property also offers an array of additional features, including walk-in utility cupboard, an allocated parking space, a video entry phone system, sash windows, wide plank wooden flooring, secure resident cycle storage (unallocated), an unexpired builder's warranty, and an unexpired lease term of just under 118 years.