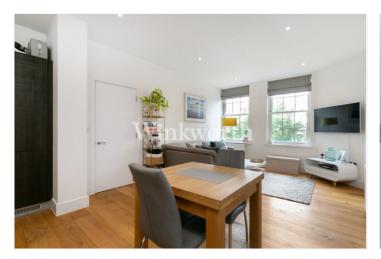

Set within an exclusive gated development, formerly Southgate Town Hall, the property enjoys a light and airy interior with well-proportioned living space and modern features. You will find a superb 22'8x14'1 open-plan reception/dining room/kitchen - perfect for relaxing and entertaining guests. The kitchen is fitted with contemporary two-tone designer units, a stunning Quartz worktop, and an extensive range of integrated 'Smeg' appliances, providing both practicality and style.