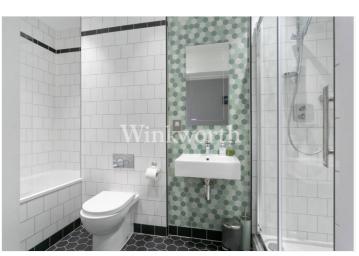

There are two spacious bedrooms, plus a study which could be used as a guest room or nursery. The bathroom is beautifully finished with designer sanitaryware, and striking porcelain wall and floor tiles. Furthermore, one of the bedrooms features an en-suite bathroom, adding a touch of luxury. Of note are the tall, south-facing windows in the reception room and bedrooms, drawing in lots of natural light. The property also offers an array of additional features, including walk-in utility cupboard, an allocated parking space, a video entry phone system, sash windows, wide plank wooden flooring, secure resident cycle storage (unallocated), an unexpired builder's warranty, and an unexpired lease term of just under 118 years.