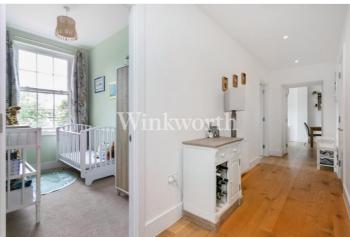

There are two spacious bedrooms, plus a study which could be used as a guest room or nursery. The bathroom is beautifully finished with designer sanitaryware, and striking porcelain wall and floor tiles. Furthermore, one of the bedrooms features an en-suite bathroom, adding a touch of luxury. Of note are the tall, south-facing windows in the reception room and bedrooms, drawing in lots of natural light. The property also offers an array of additional features, including walk-in utility cupboard, an allocated parking space, a video entry phone system, sash windows, wide plank wooden flooring, secure resident cycle storage (unallocated), an unexpired builder's warranty, and an unexpired lease term of just under 118 years.