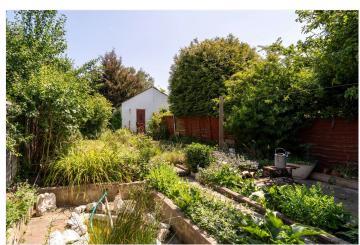

The rear garden is particularly impressive in both size and privacy, with mature planting, a central lawn, and a pathway leading to a detached garage. Uniquely, the garage also benefits from separate access at the rear via a private service route, offering additional flexibility for storage, parking or even a garden studio conversion.