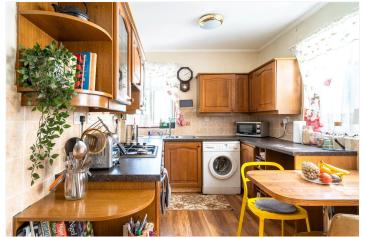

To the front, a well-kept garden leads to the traditional entrance porch, opening into a wide hallway and two generous reception rooms, perfect for entertaining or family gatherings. The kitchen is currently separate, offering the potential to open up into a larger open-plan kitchen/diner with direct access to the rear. Off the hallway, there is also a convenient ground floor shower room with WC—ideal for busy households or guest use.