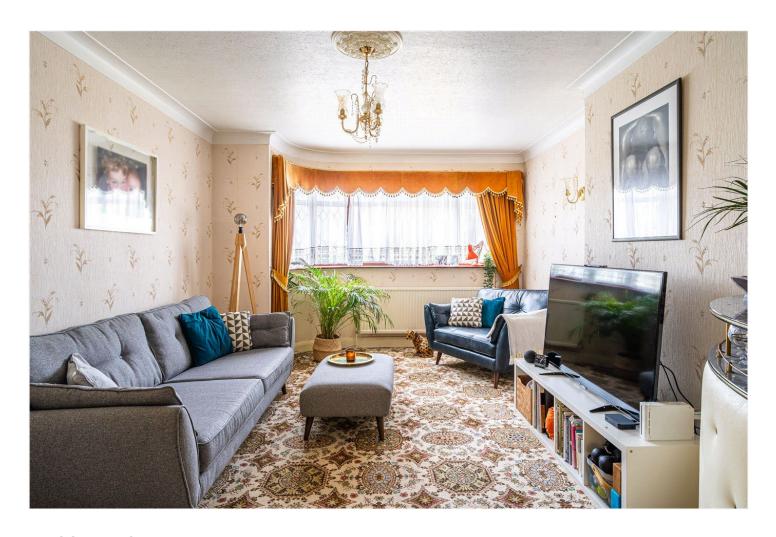

To the front, a well-kept garden leads to the traditional entrance porch, opening into a wide hallway and two generous reception rooms, perfect for entertaining or family gatherings. The kitchen is currently separate, offering the potential to open up into a larger open-plan kitchen/diner with direct access to the rear. Off the hallway, there is also a convenient ground floor shower room with WC—ideal for busy households or guest use.