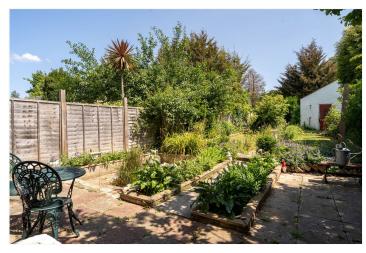

The rear garden is particularly impressive in both size and privacy, with mature planting, a central lawn, and a pathway leading to a detached garage. Uniquely, the garage also benefits from separate access at the rear via a private service route, offering additional flexibility for storage, parking or even a garden studio conversion.