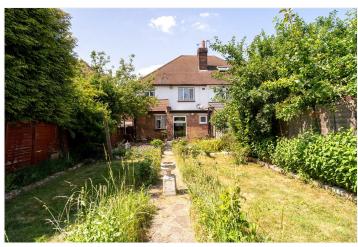

The rear garden is particularly impressive in both size and privacy, with mature planting, a central lawn, and a pathway leading to a detached garage. Uniquely, the garage also benefits from separate access at the rear via a private service route, offering additional flexibility for storage, parking or even a garden studio conversion.