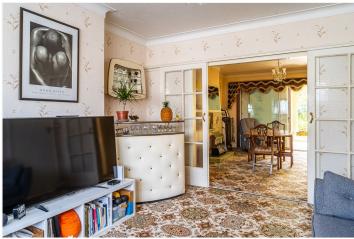

To the front, a well-kept garden leads to the traditional entrance porch, opening into a wide hallway and two generous reception rooms, perfect for entertaining or family gatherings. The kitchen is currently separate, offering the potential to open up into a larger open-plan kitchen/diner with direct access to the rear. Off the hallway, there is also a convenient ground floor shower room with WC—ideal for busy households or guest use.