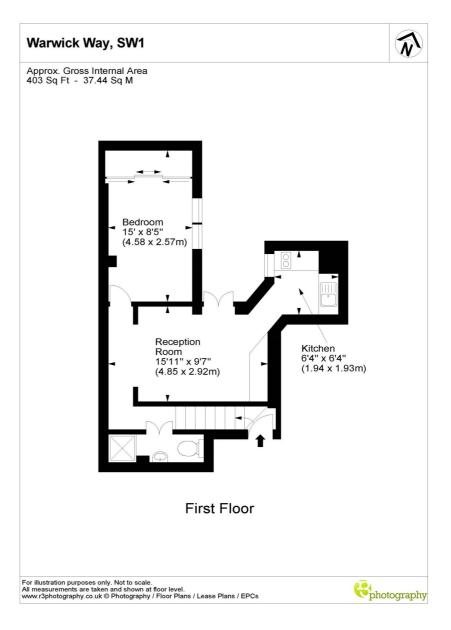

#### WARWICK WAY, SW1V £475,000 LEASEHOLD

Located on the 1st floor of this well-run building close to Victoria station and Belgravia. The flat is positioned towards the rear of the building and consequently feels quiet and secluded.

Entered on the ground floor the accommodation briefly comprises a lovely, bright reception room with Juliet balcony, smart modern kitchen, double bedroom with great storage and a shower room.

The flat is leasehold with a good number of years remaining on it and sensible outgoings.