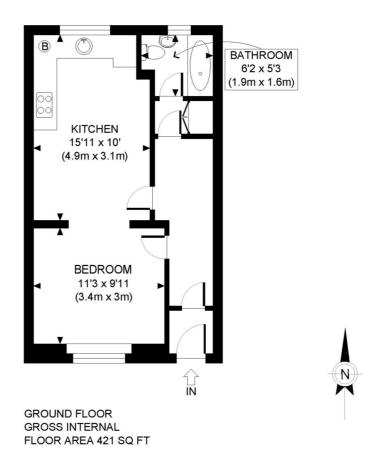

APPROX. GROSS INTERNAL FLOOR AREA: 421 SQ FT/ 39 SQM

This plan is for illustrative purposes only and should be used as such by any prospective client.

Whilst every attempt has been made to ensure the accuracy of the Floor Plan contained here, measurements of the doors, windows, rooms and any other items are approximate and no responsibility is taken for any errors, omissions, or misstatement.

The services, systems and appliances shown have not been tested and no guarantee as to the operability or efficiency can be given.

The displayed square footage is taken from the floor plans with measurements created using the Royal Institute of Chartered Surveyors' Code of Practice for Measuring. These measurements are approximate and included for illustrative purposes only. Winkworth does not make any representation as to the accuracy of these measurements and you should seek to verify them for yourself. Winkworth accept no liability for any loss you may suffer if you rely on these measurements.