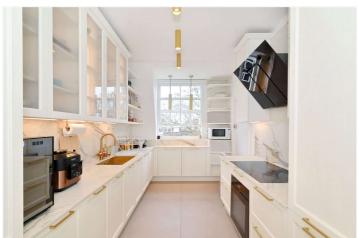

## ST STEPHEN'S CLOSE, ST JOHN'S WOOD, LONDON, NW8 £2,750,000 LEASEHOLD

We are delighted to offer for sale this stunning top-floor apartment (with lift), which has been remodelled and fully renovated to a high specification throughout. The property comprises of three double bedrooms, two bathrooms, a separate utility room, herringbone oak wooden flooring and a fully fitted kitchen with wall to ceiling cabinets, furthermore the property has wrap around views and has been newly double glazed throughout. This charming development backs on to Primrose Hill and is located 0.3 miles from Regent's Park and 0.8 miles from the newly landscaped St John's Wood High Street.