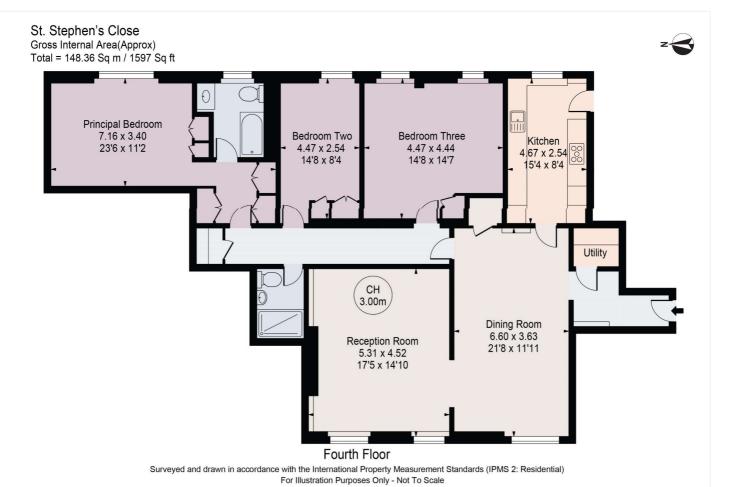

## ST STEPHEN'S CLOSE, ST JOHN'S WOOD, LONDON, NW8 £2,750,000 LEASEHOLD

We are delighted to offer for sale this stunning top-floor apartment (with lift), which has been remodelled and fully renovated to a high specification throughout. The property comprises of three double bedrooms, two bathrooms, a separate utility room, herringbone oak wooden flooring and a fully fitted kitchen with wall to ceiling cabinets, furthermore the property has wrap around views and has been newly double glazed throughout. This charming development backs on to Primrose Hill and is located 0.3 miles from Regent's Park and 0.8 miles from the newly landscaped St John's Wood High Street.

Principal Bedroom With Ensuite Bathroom | Two Further Bedrooms | Shower Room | Reception Room | Dining Room | Kitchen | Utility Room | Share of Freehold

for every step...

Tenure: Leasehold

**Term:** Expires - 25/03/2995