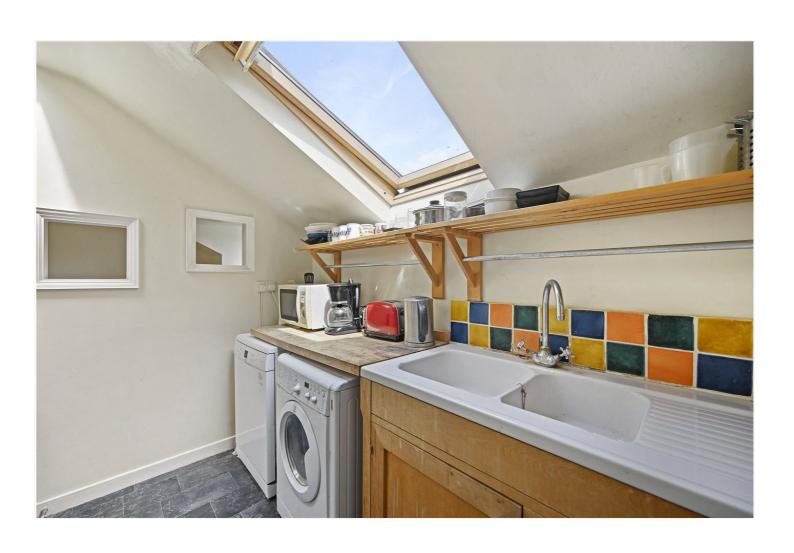

## **DESCRIPTION:**

A bright one bedroom flat situated on the third floor of a broad Victorian terraced house. The accommodation includes a reception room, separate kitchen, bedroom and bathroom. There is potential (subject to planning permission and a licence to alter) to extend the living space to match adjoining properties.

## **ACCOMMODATION:**

Entrance Hall | Reception Room | Separate Kitchen | Bedroom | Bathroom