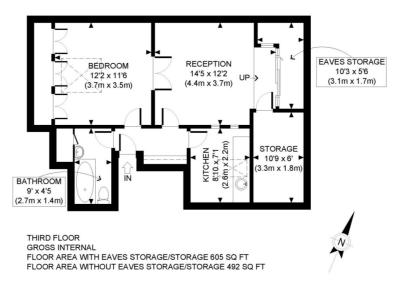

## **NEAREST PUBLIC TRANSPORT:**

Kensington Olympia Shepherds Bush Holland Park

APPROX. GROSS INTERNAL FLOOR AREA WITH EAVES STORAGE/STORAGE: 605 SQ FT/ 56 SQM APPROX. GROSS INTERNAL FLOOR AREA WITHOUT EAVES STORAGE/STORAGE: 492 SQ FT/ 46 SQM

This plan is for illustrative purposes only and should be used as such by any prospective client.

Whilst every attempt has been made to ensure the accuracy of the Floor Plan contained here, measurements of the doors, windows, rooms and any other items are approximate and no responsibility is taken for any errors, omissions, or misstatement.

The services, systems and appliances shown have not been tested and no guarantee as to the operability or efficiency can be given.

This floorplan is for illustration purposes only and is not to scale. The position and size of doors, windows, appliances and other features are approximate.