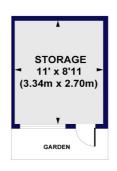

## Holders Hill Road, NW7

Approx. Gross Internal Floor Area 538 sq. ft / 50.00 sq. m (Excluding External Storage)

THIRD FLOOR GROSS INTERNAL FLOOR AREA 491 SQ FT

GROUND FLOOR GROSS INTERNAL FLOOR AREA 97 SQ FT SECOND FLOOR GROSS INTERNAL FLOOR AREA 47 SQ FT

All measurements of walls, doors, windows, fittings and appliances, including their size and location, are shown as standard sizes and do not constitute any warranty or representation by the seller, their agent or CP Creative. Any intending purchaser must satisfy himself by inspection or otherwise as to the correctness of the information contained in these plans. This plan is for illustrative purposes only and should be used as such by any prospective purchasers.