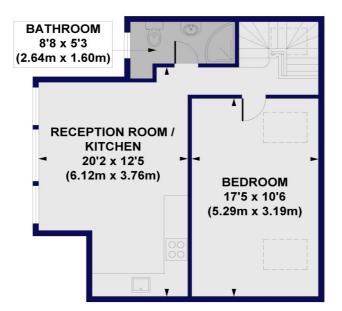

## Holders Hill Road, NW7

Approx. Gross Internal Floor Area 538 sq. ft / 50.00 sq. m (Excluding External Storage)

THIRD FLOOR GROSS INTERNAL FLOOR AREA 491 SQ FT

GROUND FLOOR GROSS INTERNAL FLOOR AREA 97 SQ FT SECOND FLOOR GROSS INTERNAL FLOOR AREA 47 SQ FT

All measurements of walls, doors, windows, fittings and appliances, including their size and location, are shown as standard sizes and do not constitute any warranty or representation by the seller, their agent or CP Creative. Any intending purchaser must satisfy himself by inspection or otherwise as to the correctness of the information contained in these plans. This plan is for illustrative purposes only and should be used as such by any prospective purchasers.