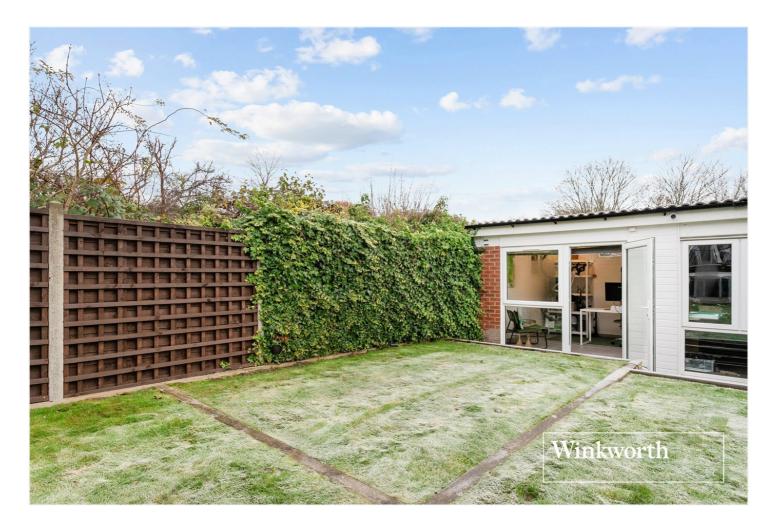

## **DESCRIPTION:**

Set in a semi-detached house, we are pleased to offer this lovely one double bedroom top floor flat ideally located for local amenities and transport links, such as Mill Hill East underground. The property has been kept to a high standard including a beautiful bespoke Italian kitchen with fitted appliances, marble worktop and marble dining bar, a spacious reception room with amazing views, shower room with designer porcelain tiling, natural oak flooring throughout, allocated garden space, garden room which can also accommodate the 'working from home' lifestyle and a parking space. Would ideally suit a Buy-To-Let Investor or First Time buyer (stamp duty free) and is being sold with a share of the freehold. Offered on chain free basis.

## **AT A GLANCE**

- Top floor flat
- In good order
- One bedroom
- Reception room with wonderful views
- Modern kitchen & bathroom
- Private section of garden & Garden room
- Parking
- Share of freehold