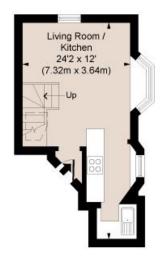

## **ROSARY GARDENS SW7**

APPROX. GROSS INTERNAL AREA \* 423 Ft 2 - 39.32 M 2

Bedroom 12' x 11'4 (3.65m x 3.45m)

## SECOND FLOOR

FIRST FLOOR

Floorplan is for illustrative purposes only and is not to scale.

Every attempt has been made to ensure the accuracy of the floorplan shown, however all measurements, fittings and data shown are an approximate interpretation for illustrative purposes only.