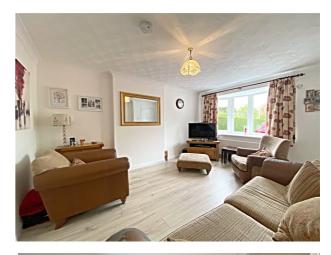

## ACCOMMODATION

**Entrance Hall** - With UPVC door to front aspect and stairs to first floor landing.

**Lounge** - 14'10" x 14'8" (4.52m x 4.47m) Having a UPVC bow window to front aspect, TV point, power points, telephone point and door into the Kitchen/Diner.