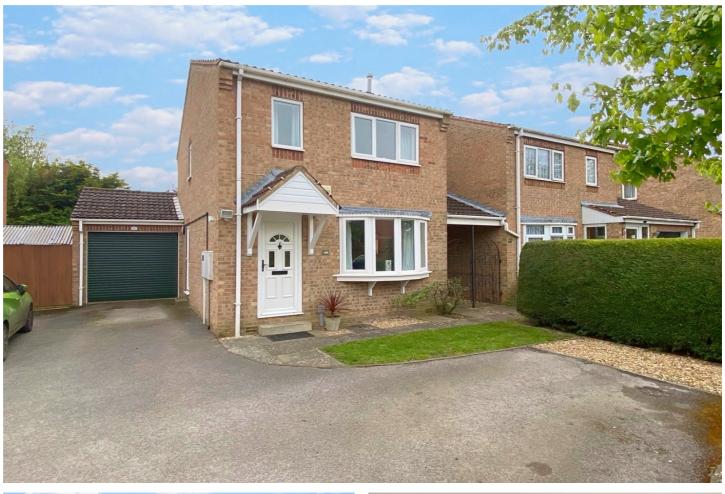

## 46 MAREHAM LANE, LINCOLNSHIRE, NG34 7FS

## £199,950 FREEHOLD

We are pleased to offer for sale this Three Bedroom Detached property which is located just a stones' throw from Sleaford town Centre and all local amenities. The property benefits from well-proportioned accommodation, an immaculately maintained rear garden, stunning modern fitted Family Bathroom & large driveway providing parking for up to three vehicles. The accommodation comprises of Entrance Hall, Lounge, Kitchen Diner, Three Bedrooms, Family Bathroom & attached Garage. The property further benefits from UPVC Double Glazing, Gas Central Heating and solar panels on the roof which are owned outright.

**Outside** - To the front and side of the property is a tarmacadam driveway providing ample off street parking for up to three vehicles which the leads up to the garage. The rear garden is of particular note, being extremely well maintained, principally laid to lawn with edged borders well stocked with plants and shrubs, fencing to all aspects, a garden shed and outside tap.

**Garage** - 16'7" x 8'7" (5.05m x 2.62m) With electric roller door to front elevation, light power and personnel door to side aspect so that it can be access via the rear garden.

This floorplan is for illustration purposes only and is not to scale. The position and size of doors, windows, appliances and other features are approximate.