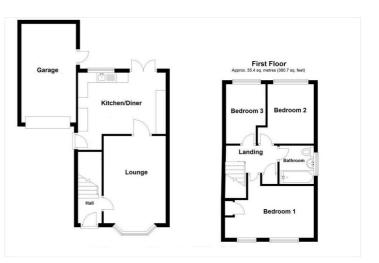

## ACCOMMODATION

**Entrance Hall** - With UPVC door to front aspect and stairs to first floor landing.

**Lounge** - 14'10" x 14'8" (4.52m x 4.47m) Having a UPVC bow window to front aspect, TV point, power points, telephone point and door into the Kitchen/Diner.

**Kitchen Diner** - 14'9" x 10'4" (4.5m x 3.15m) Benefitting from a range of base and eye level units with complementing work surface over, space for cooker, space for fridge/freezer, space and plumbing for washing machine, space for tumble dryer, tiled splash backs, wall mounted gas fired boiler, composite sink, UPVC glazed door to side aspect and UPVC window and french doors to rear aspect.

**Bedroom One** - 14'11" x 10'9" (4.55m x 3.28m) Having two UPVC windows to the front aspect, power points and a built in wardrobe.

**Bedroom Two** - 9'7" x 8'9" (2.92m x 2.67m) With UPVC window to the rear aspect, power points and TV point.

**Bedroom Three** - 9'6" x 6'9" (2.9m x 2.06m) Having a UPVC double glazed window to the rear elevation.

**Family Bathroom** - 6'6" x 5'9" (1.98m x 1.75m) This lovely modern fitted Bathroom comprises of a three piece suite including panelled bath with electric shower over, low level WC, hand wash basin, partially tiled walls, extractor fan, heated towel rail and UPVC window to side aspect.

**Garage** - 16'7" x 8'7" (5.05m x 2.62m) With electric roller door to front elevation, light power and personnel door to side aspect so that it can be access via the rear garden.

This floorplan is for illustration purposes only and is not to scale. The position and size of doors, windows, appliances and other features are approximate.