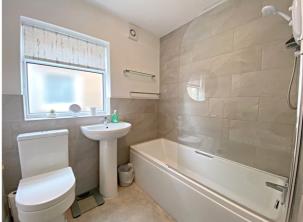

**Bedroom Three** - 9'6" x 6'9" (2.9m x 2.06m) Having a UPVC double glazed window to the rear elevation.

**Family Bathroom** - 6'6" x 5'9" (1.98m x 1.75m) This lovely modern fitted Bathroom comprises of a three piece suite including panelled bath with electric shower over, low level WC, hand wash basin, partially tiled walls, extractor fan, heated towel rail and UPVC window to side aspect.