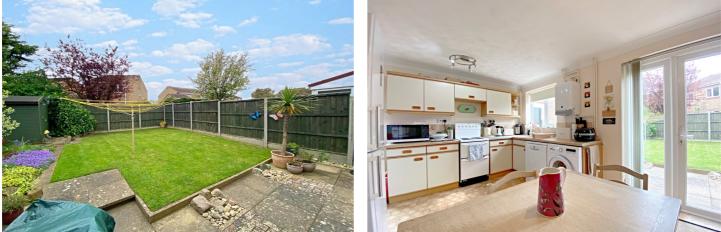

**Kitchen Diner** - 14'9" x 10'4" (4.5m x 3.15m) Benefitting from a range of base and eye level units with complementing work surface over, space for cooker, space for fridge/freezer, space and plumbing for washing machine, space for tumble dryer, tiled splash backs, wall mounted gas fired boiler, composite sink, UPVC glazed door to side aspect and UPVC window and french doors to rear aspect.

**Outside** - To the front and side of the property is a tarmacadam driveway providing ample off street parking for up to three vehicles which the leads up to the garage. The rear garden is of particular note, being extremely well maintained, principally laid to lawn with edged borders well stocked with plants and shrubs, fencing to all aspects, a garden shed and outside tap.