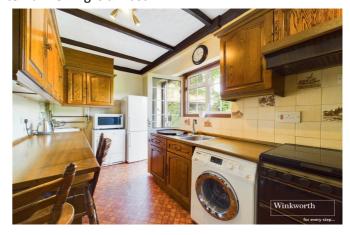

## THREE BEDROOM SEMI DETACHED RESIDENCE ROE GREEN VILLAGE

Kingsbury | 020 8204 0000 | kingsbury@winkworth.co.uk

Nestled within the cherished enclave of Roe Green Village, this semi-detached residence exudes timeless charm and a captivating sense of history. Lovingly maintained through generations, this home offers a nostalgic journey through its well-preserved features. Upon entry, you are greeted by a spacious entrance hall, setting the tone for the warmth and comfort that permeates throughout. The property features two inviting reception rooms, perfect for gatherings and relaxation, each radiating a homely ambiance that encourages cozy evenings by the fireplace or lively conversations with loved ones. The heart of the home is the functional kitchen, adorned with gorgeous rustic ceiling beams that add character and charm. Here, culinary endeavours are enhanced by a space that seamlessly blends traditional aesthetics with modern convenience. Accommodation comprises one double bedroom and two single bedrooms, offering flexibility for various lifestyle needs. A basic yet functional bathroom completes the living quarters, providing essential amenities. Generous storage options abound, whilst externally an enchanting garden beckons with its lush greenery, offering ample space for outdoor entertainment and tranquillity. A storage outbuilding provides additional convenience. Convenience is further amplified by off-street parking, a coveted feature in this beloved neighborhood. From its idyllic setting to its timeless appeal, this residence presents a rare opportunity to embrace the quaint charm of Roe Green Village living whilst being less than a mile from the heart of Kingsbury, and walkable distance from transport links, mainstream supermarkets, and acclaimed schools. An internal viewing is a must.