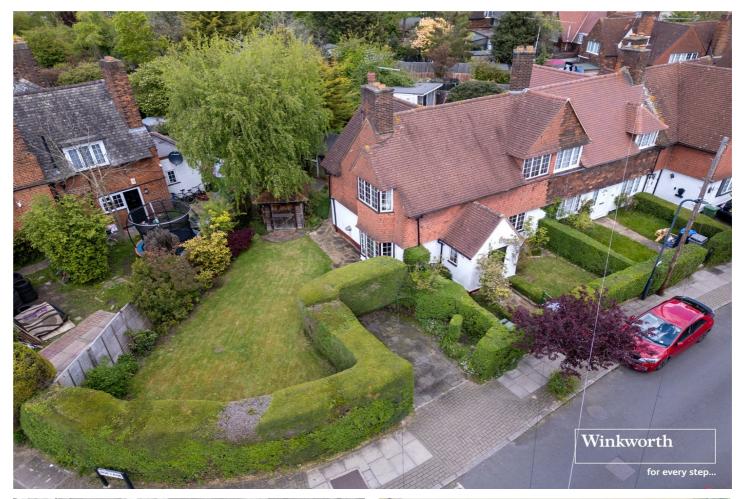

GOLDSMITH LANE, KINGSBURY, LONDON, NW9 **£650,000** FREEHOLD

## THREE BEDROOM SEMI DETACHED RESIDENCE ROE GREEN VILLAGE

Kingsbury | 020 8204 0000 | kingsbury@winkworth.co.uk

Nestled within the cherished enclave of Roe Green Village, this semi-detached residence exudes timeless charm and a captivating sense of history. Lovingly maintained through generations, this home offers a nostalgic journey through its well-preserved features. Upon entry, you are greeted by a spacious entrance hall, setting the tone for the warmth and comfort that permeates throughout. The property features two inviting reception rooms, perfect for gatherings and relaxation, each radiating a homely ambiance that encourages cozy evenings by the fireplace or lively conversations with loved ones. The heart of the home is the functional kitchen, adorned with gorgeous rustic ceiling beams that add character and charm. Here, culinary endeavours are enhanced by a space that seamlessly blends traditional aesthetics with modern convenience. Accommodation comprises one double bedroom and two single bedrooms, offering flexibility for various lifestyle needs. A basic yet functional bathroom completes the living quarters, providing essential amenities. Generous storage options abound, whilst externally an enchanting garden beckons with its lush greenery, offering ample space for outdoor entertainment and tranquillity. A storage outbuilding provides additional convenience. Convenience is further amplified by off-street parking, a coveted feature in this beloved neighborhood. From its idyllic setting to its timeless appeal, this residence presents a rare opportunity to embrace the quaint charm of Roe Green Village living whilst being less than a mile from the heart of Kingsbury, and walkable distance from transport links, mainstream supermarkets, and acclaimed schools. An internal viewing is a must.