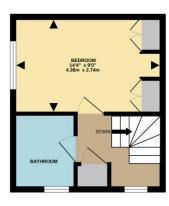

## **Accommodation**

Hall
Lounge/diner
Kitchen
Double bedroom
Bathroom
Open plan garden
Allocated parking space
Unfurnished

All details are given in good faith and are believed to be correct at time of printing. Winkworth give no representation as to their accuracy and potential purchasers or tenants must satisfy themselves by inspection or otherwise as to their correctness. No employee of Winkworth has authority to make or give any representation or warranty in relation to this property.

TOTAL FLOOR AREA: 492 sq.ft. (45.7 sq.m.) approx.
White every altern the bose make to ensure the accuracy of the floorgath coreared here, measurement of locus, without a floor, without the state of th