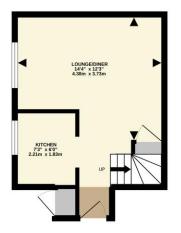

TOTAL FLOOR AREA: 492 sq.ft. (45.7 sq.m.) approx.
White every altern the bose make to ensure the accuracy of the floorgath coreared here, measurement of locus, without a floor, without the state of th