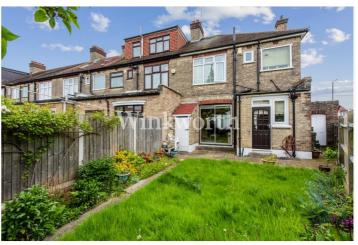

Outside, the property benefits from a low-maintenance rear garden with a gardener's WC and useful side access. The front of the property boasts an impressive 51' wide frontage incorporating a garage, a well-maintained front lawn, and a driveway.