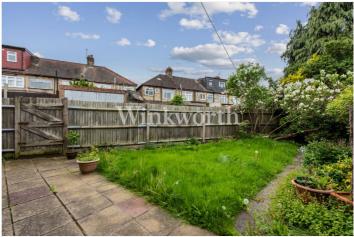

Outside, the property benefits from a low-maintenance rear garden with a gardener's WC and useful side access. The front of the property boasts an impressive 51' wide frontage incorporating a garage, a well-maintained front lawn, and a driveway.