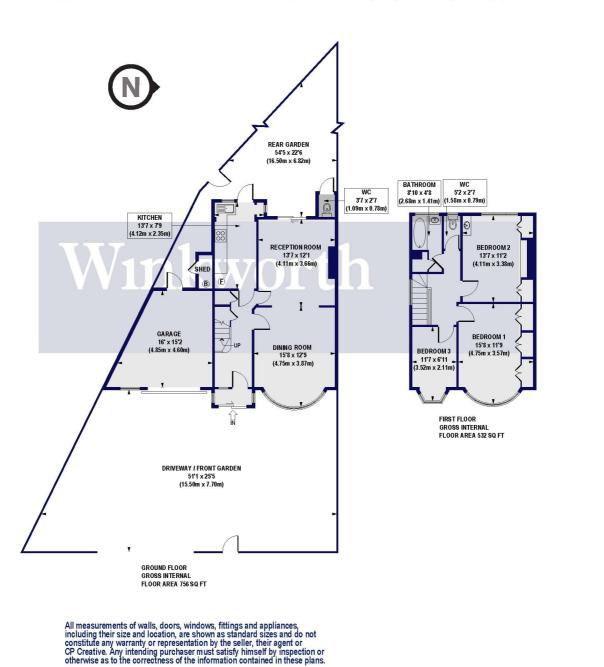

You will find just under 1100 Sq.ft of light and airy living accommodation comprising a spacious adjoining reception room/dining room, a galley kitchen, three well-proportioned bedrooms, a family bathroom, and a separate WC.

Outside, the property benefits from a low-maintenance rear garden with a gardener's WC and useful side access. The front of the property boasts an impressive 51' wide frontage incorporating a garage, a well-maintained front lawn, and a driveway.

## Firs Lane, N13

Approx. Gross Internal Floor Area 1288 sq. ft / 119.72 sq. m (Including Garage) Approx. Gross Internal Floor Area 1088 sq. ft / 101.06 sq. m (Excluding Garage)

This floorplan is for illustration purposes only and is not to scale. The position and size of doors, windows, appliances and other features are approximate.