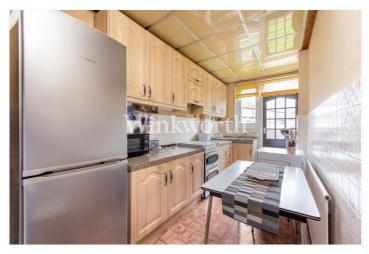

You will find just under 1100 Sq.ft of light and airy living accommodation comprising a spacious adjoining reception room/dining room, a galley kitchen, three well-proportioned bedrooms, a family bathroom, and a separate WC.