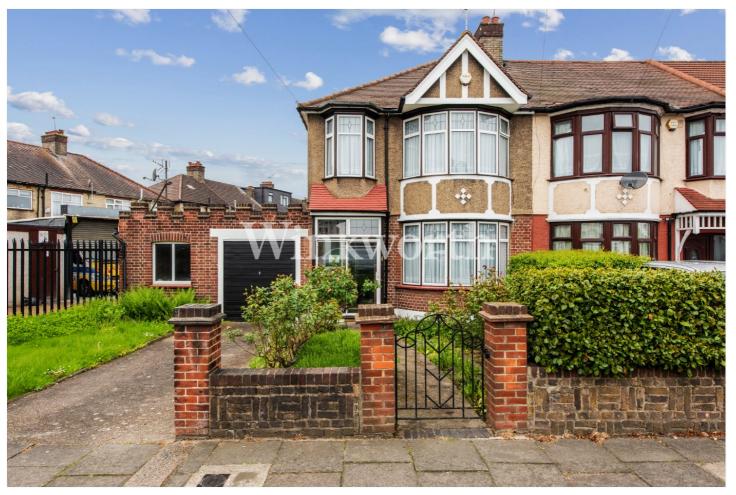

## **DESCRIPTION:**

A charming end-of-terrace house with potential for a side extension (subject to planning consent) situated on a popular residential road within easy reach of the popular Firs Farm Primary school and Winchmore Secondary school. There is also a bus service (W6) from nearby Hedge Lane to Palmers Green shopping precinct BR station (to Moorgate) and Southgate tube (Piccadilly line).

Outside, the property benefits from a low-maintenance rear garden with a gardener's WC and useful side access. The front of the property boasts an impressive 51' wide frontage incorporating a garage, a well-maintained front lawn, and a driveway.

## **SUMMARY:**

- 1930s End of Terrace House
- Chain-Free
- Potential to Extend (subject to planning consent)
- Wide Front Garden with Driveway
- Spacious Adjoining Reception Room and Dining Room
- Three Bedrooms
- In Need of Some Updating
- Easy Reach of Schools a Bus Service to Palmers Green Shopping Precinct and BR Station, Southgate Tube (Piccadilly Line), the A406 and A10