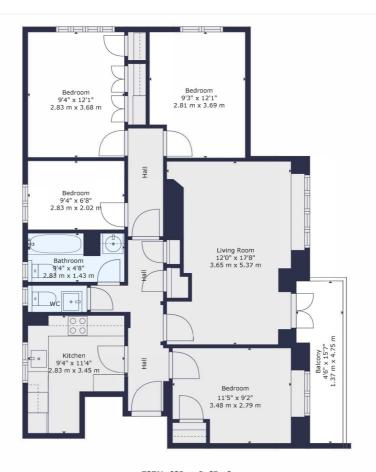

Winkworth

TOTAL: 935 sq. ft, 87 m2 FLOOR 1: 935 sq. ft, 87 m2 EXCLUDED AREAS: BALCONY: 58 sq. ft, 5 m2

All measurements of walls, doors, windows, fittings and appliances, including their size and location, are shown as standard sizes and do not constitute any warranty or representation by the seller, their agent or Winkworth. Any intending purchaser must satisfy himself by inspection or otherwise as to the correctness of the information contained in these plans. This plan is for illustrative purposes only and should be used as such by any prospective purchasers.

This floorplan is for illustration purposes only and is not to scale. The position and size of doors, windows, appliances and other features are approximate.

Streatham | 020 8769 6699 | streatham@winkworth.co.uk