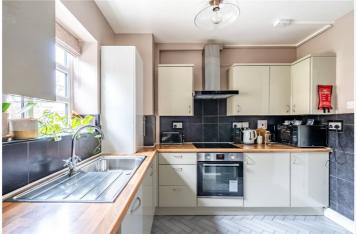

The entrance hallway leads to a bright and airy reception room, ideal for relaxing, while the versatile fourth bedroom, currently used as a dining room, offers additional flexibility. The modern kitchen is fitted with sleek cabinetry, integrated appliances, and generous worktop space.