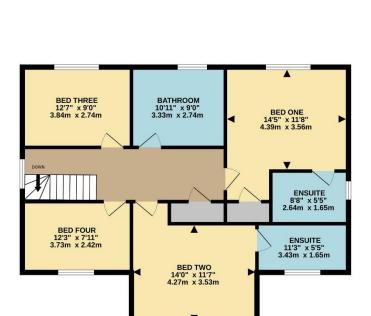

### **Accommodation**

Entrance hall
Utility and cloakroom
Kitchen/diner
Living room
Family room
Study
Four double bedrooms
Two en-suites
Family bathroom
Garage

which has a sealed floor and power sockets.

Heading upstairs, there is a large well lit landing that has glass balustrades that emphasise the feeling of space.

All four bedrooms are doubles with bedrooms one and two having large en-suite shower rooms. The en-suites and the family bathroom have sleek modern designs and all have walk-in showers. The bathroom also features a double ended bathtub and bidet.

# ,

1ST FLOOR

924 sq.ft. (85.9 sq.m.) approx.

TOTAL FLOOR AREA: 2071 sq.ft. (192.4 sq.m.) approx.

Whilst every attempt has been made to ensure the accuracy of the floorplan contained here, measurements of doors, windows, rooms and any other items are approximate and no responsibility is taken for any error, omission or mis-statement. This plan is for illustrative purposes only and should be used as such by any prospective purchaser. The services, systems and appliances shown have not been tested and no guarantee as to their operability or efficiency can be given.