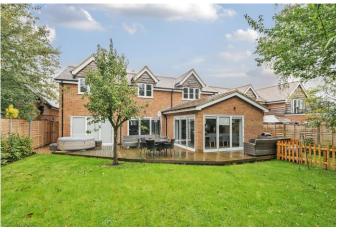

Externally, the south facing rear garden has a timber deck connecting up the series of tri-fold doors creating a sociable area for entertaining and outside dining. Beyond this lies a good size lawn mature tree borders and timber fencing.