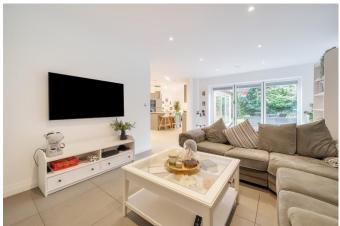

There is a high level of specification and luxury running throughout this home and it is well worth a look.

The focal point of this home is the stunning kitchen/diner that flows into the living room creating a light, open plan space that has plenty of natural light from three sets of tri-folding doors.

To the front of the house is a large family room and off the hallway is the downstairs cloakroom and a walk-in cupboard housing the boiler and hot water tank.

There is also a large study with access into the garage