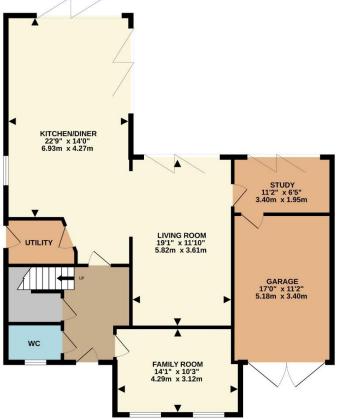

### **Accommodation**

Entrance hall
Utility and cloakroom
Kitchen/diner
Living room
Family room
Study
Four double bedrooms
Two en-suites
Family bathroom
Garage

To the front of the house is a large family room and off the hallway is the downstairs cloakroom and a walk-in cupboard housing the boiler and hot water tank.

There is also a large study with access into the garage

which has a sealed floor and power sockets.

Heading upstairs, there is a large well lit landing that has glass balustrades that emphasise the feeling of space.

All four bedrooms are doubles with bedrooms one and two having large en-suite shower rooms. The en-suites and the family bathroom have sleek modern designs and all have walk-in showers. The bathroom also features a double ended bathtub and bidet.

# ,

1ST FLOOR

924 sq.ft. (85.9 sq.m.) approx.

TOTAL FLOOR AREA: 2071 sq.ft. (192.4 sq.m.) approx.

Whilst every attempt has been made to ensure the accuracy of the floorplan contained here, measurements of doors, windows, rooms and any other items are approximate and no responsibility is taken for any error, omission or mis-statement. This plan is for illustrative purposes only and should be used as such by any prospective purchaser. The services, systems and appliances shown have not been tested and no guarantee as to their operability or efficiency can be given.