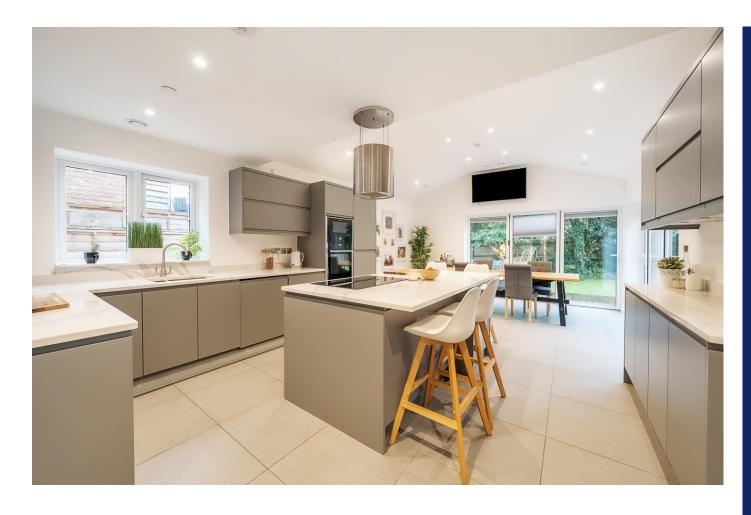

There is a high level of specification and luxury running throughout this home and it is well worth a look.

The focal point of this home is the stunning kitchen/diner that flows into the living room creating a light, open plan space that has plenty of natural light from three sets of tri-folding doors.

The contemporary styled kitchen is fitted with handleless units complemented by quartz worksurfaces and incorporates a central island that has an inset Neff induction hob. Further integrated appliances include a Neff oven and microwave, dishwasher, wine cooler, full length fridge and an undercounter freezer. The adjoining utility room has been fitted out to the same standard.