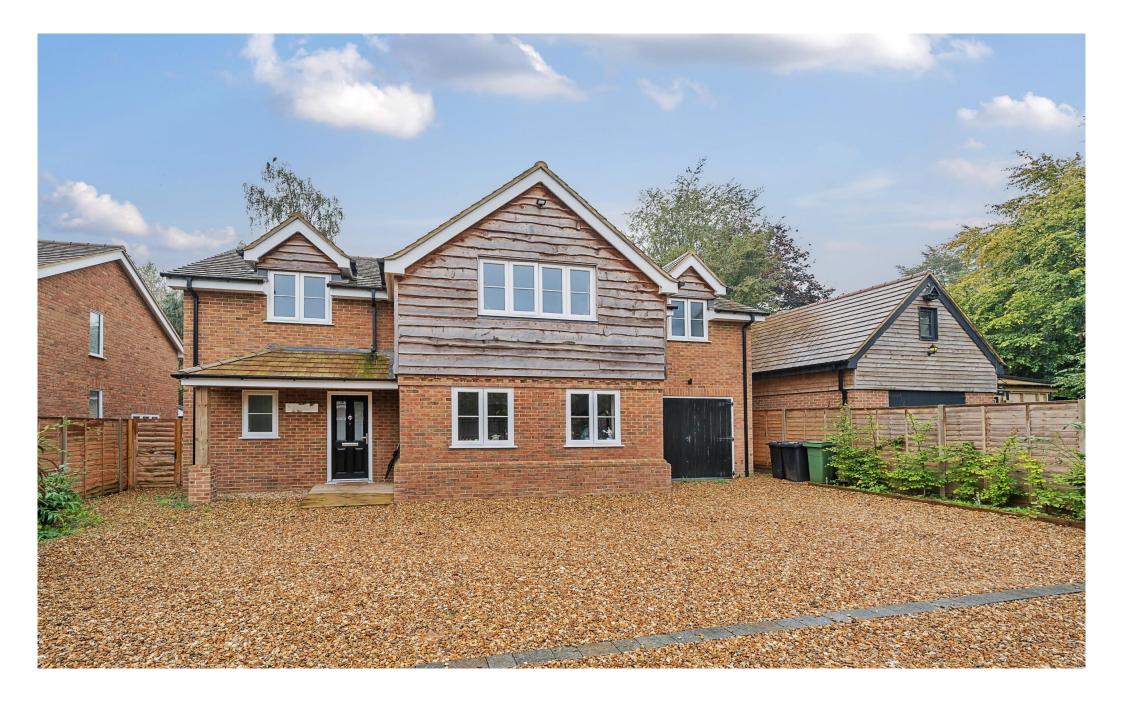

### **Grove Road**

Basingstoke RG21 3AX

## **Description**

This attractive detached home was completed in 2021 and has four double bedrooms (two of which have en-suites) and a stunning open plan kitchen/diner and living room with trifold doors and a vaulted ceiling - perfect for a modern lifestyle as it offers plenty of room for family and friends, as well as a bright and airy living space that is ideal for entertaining.

To the front there is a gravel driveway with parking for three/four cars.