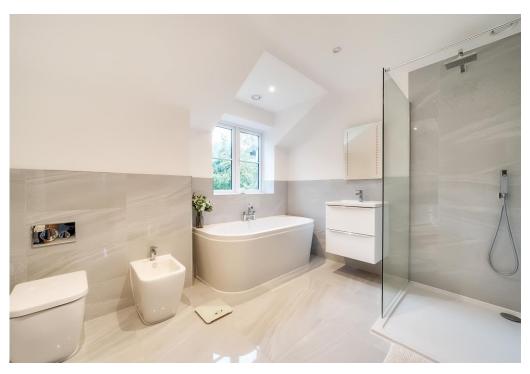

which has a sealed floor and power sockets.

Heading upstairs, there is a large well lit landing that has glass balustrades that emphasise the feeling of space.

All four bedrooms are doubles with bedrooms one and two having large en-suite shower rooms. The en-suites and the family bathroom have sleek modern designs and all have walk-in showers. The bathroom also features a double ended bathtub and bidet.