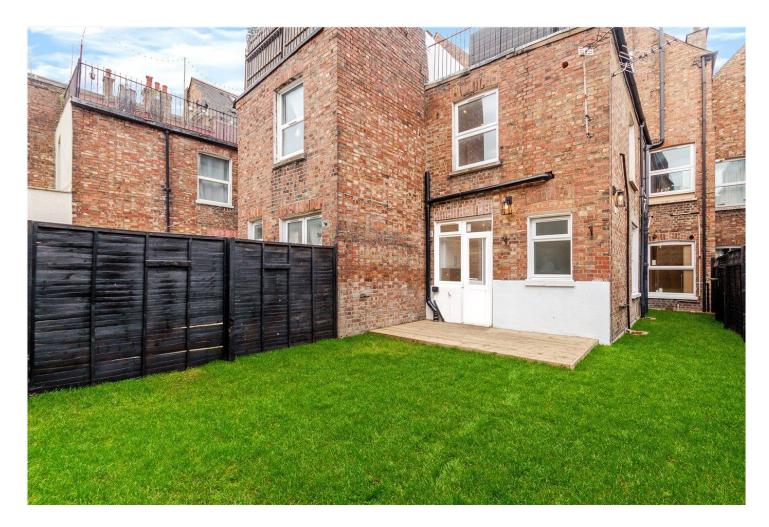

## **DESCRIPTION**

An outstanding four bedroom maisonette which has undergone an extensive schedule of renovation throughout. The property has had a full makeover and offers flexible space. Current accommodation comprises, four bedrooms, two bathrooms, large reception room, galley style kitchen with integral appliances and a larger than average private rear garden. The property is within striking distance to Tooting Broadway station and the multiple amenities along Tooting High Street.

The property is positioned just moments from a plethora of local amenities many restaurants and a large supermarket. Tooting Broadway underground station is a 3 minute walk.

Please note the marketing contains CGI imaging for illustrative purposes only.